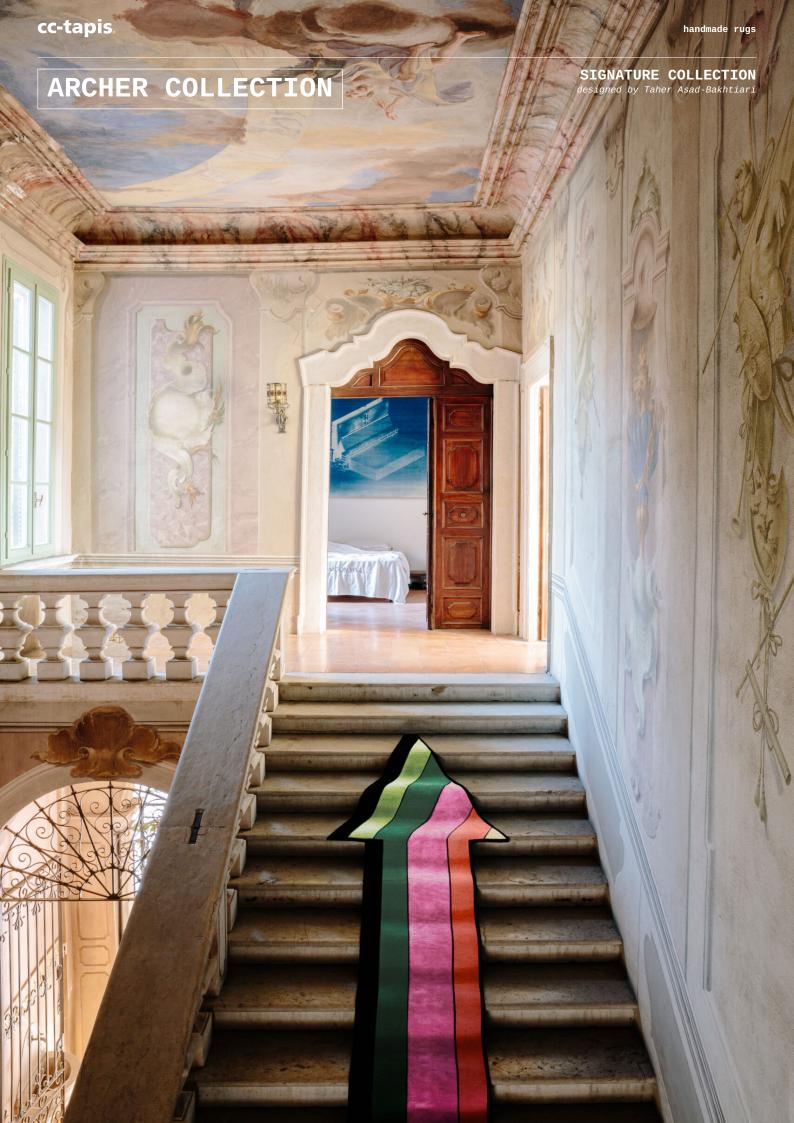

## ARCHER COLLECTION

# **SIGNATURE COLLECTION**designed by Taher Asad-Bakhtiari

cc-tapis. handmade rugs

#### **MODEL**

Ziggurat

Centaur

Pardis

Eye of a Protector

Jade

| $\mathbf{c}$ | $\mathbf{n}$ | О |
|--------------|--------------|---|
| CU           | LU           | П |

Standard

Standard

Standard

Standard

Standard

**DIMENSIONS** 

350x100 cm

350x110 cm 350x1

350x110 cm

350x110 cm

350x110 cm

**MATERIALS** 

Himalayan wool and pure silk

Himalayan wool, silk, cashmere and metallic yarn Himalayan wool and pure silk

Himalayan wool and pure silk

Himalayan wool, pure silk and metallic yarn

**QUALITY** 

A+ (152.000 knots/sqm)

**CUSTOMIZATION** 

Not customizable

Not customizable

Not customizable

Not customizable

Not customizable