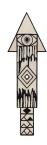

#### **MODEL**

Like a Prayer

Sufi

Sufi Undyed

#### **COLOR**

Standard

Black

Standard

#### **DIMENSIONS**

350x110 cm

350x80 cm

350x80 cm

#### **MATERIALS**

Himalayan wool and matka silk

Himalayan wool and pure silk

silk and cashmere

#### **QUALITY**

A+ (152.000 knots/sqm)

A+ (152.000 knots/sqm)

A+ (152.000 knots/sqm)

#### **CUSTOMIZATION**

Not customizable

Not customizable

Not customizable