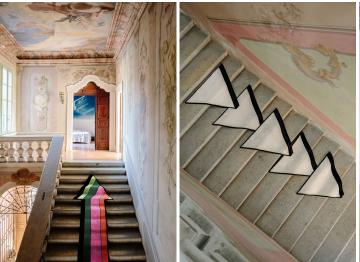

#### **MODEL**

Ziggurat

Centaur

Pardis

Eye of a Protector

Jade

| $\mathbf{c}$ | $\mathbf{n}$ | О |
|--------------|--------------|---|
| CU           | LU           | П |

Standard

Standard

Standard

Standard

Standard

**DIMENSIONS** 

350x100 cm

350x110 cm 350x1

350x110 cm

350x110 cm

350x110 cm

**MATERIALS** 

Himalayan wool and pure silk

Himalayan wool, silk, cashmere and metallic yarn Himalayan wool and pure silk

Himalayan wool and pure silk

Himalayan wool, pure silk and metallic yarn

**QUALITY** 

A+ (152.000 knots/sqm)

**CUSTOMIZATION** 

Not customizable

Not customizable

Not customizable

Not customizable

Not customizable