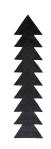

#### **MODEL**

Like a Prayer

Sufi

Sufi Undyed

#### **COLOR**

Standard

Black

Standard

#### **DIMENSIONS**

350x110 cm

350x80 cm

350x80 cm

#### **MATERIALS**

Himalayan wool and matka silk

Himalayan wool and pure silk

silk and cashmere

#### **QUALITY**

A+ (152.000 knots/sqm)

A+ (152.000 knots/sqm)

A+ (152.000 knots/sqm)

#### **CUSTOMIZATION**

Not customizable

Not customizable

Not customizable