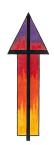

#### **MODEL**

Ziggurat

Centaur

Pardis

Eye of a Protector

Jade

| $\mathbf{c}$ | $\mathbf{n}$ | О |
|--------------|--------------|---|
| CU           | LU           | П |

Standard

Standard

Standard

Standard

Standard

**DIMENSIONS** 

350x100 cm

350x110 cm 350x1

350x110 cm

350x110 cm

350x110 cm

**MATERIALS** 

Himalayan wool and pure silk

Himalayan wool, silk, cashmere and metallic yarn Himalayan wool and pure silk

Himalayan wool and pure silk

Himalayan wool, pure silk and metallic yarn

**QUALITY** 

A+ (152.000 knots/sqm)

**CUSTOMIZATION** 

Not customizable

Not customizable

Not customizable

Not customizable

Not customizable