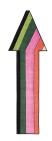

#### **MODEL**

Ziggurat

Centaur

Pardis

Eye of a Protector

Jade

| $\mathbf{c}$ | $\mathbf{n}$ | О |
|--------------|--------------|---|
| CU           | LU           | П |

Standard

Standard

Standard

Standard

Standard

**DIMENSIONS** 

350x100 cm

350x110 cm 350x1

350x110 cm

350x110 cm

350x110 cm

**MATERIALS** 

Himalayan wool and pure silk

Himalayan wool, silk, cashmere and metallic yarn Himalayan wool and pure silk

Himalayan wool and pure silk

Himalayan wool, pure silk and metallic yarn

**QUALITY** 

A+ (152.000 knots/sqm)

**CUSTOMIZATION** 

Not customizable

Not customizable

Not customizable

Not customizable

Not customizable