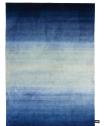

#### MODEL

Tye 'n Dye Soie Grey

Tye 'n Dye Soie Navy

#### COLOR

Grey

| Grey       | Navy       |
|------------|------------|
| DIMENSIONS |            |
| 230x300 cm | 230x300 cm |
| MATERIALS  |            |
| Silk       | Silk       |
|            |            |