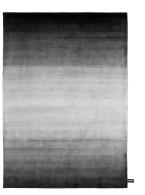

#### MODEL

Tye 'n Dye Soie Grey

Tye 'n Dye Soie Navy

#### COLOR

Grey

| Grey       | Navy       |
|------------|------------|
| DIMENSIONS |            |
| 230x300 cm | 230x300 cm |
| MATERIALS  |            |
| Silk       | Silk       |
|            |            |