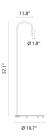

# Caule Floor 4, 2700K, Black - Specification Sheet by Patricia Urquiola, 2020

Mounting Free Standing

Lamp (Bulb) Description 10W, 447lm, 2700K, CRI80
Environment Outdoor - Wet location

Finish Black

Electrical

Switching Floor dimmer switch ON/OFF function and 30–100% dimmable LED

IP Rating IP66

Physical

Construction Material Aluminium

#### **Dimensional Image**