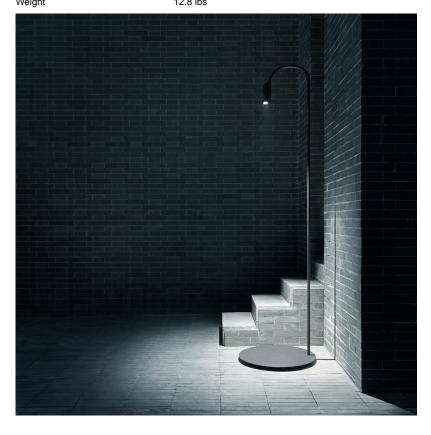

# Caule Floor 4, 2700K, Black - Specification Sheet by Patricia Urquiola, 2020

Mounting Free Standing

Lamp (Bulb) Description 10W, 447lm, 2700K, CRI80
Environment Outdoor - Wet location

Finish Black

Electrical

Switching Floor dimmer switch ON/OFF function and 30–100% dimmable LED

IP Rating IP66

Physical

Construction Material Aluminium

#### **Dimensional Image**