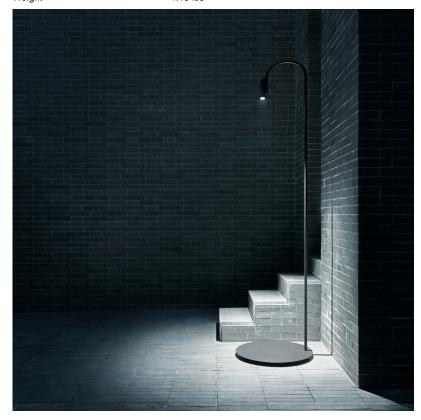

# Caule Floor 2, 2700K, Black - Specification Sheet by Patricia Urquiola, 2020

Mounting Free Standing

Lamp (Bulb) Description 10W, 447lm, 2700K, CRI80
Environment Outdoor - Wet location

Finish Black

Electrical

Switching Floor dimmer switch ON/OFF function and 30–100% dimmable LED

IP Rating IP66

Physical

Construction Material Aluminium
Weight 12.8 lbs

## ● F016M22KU30 Black