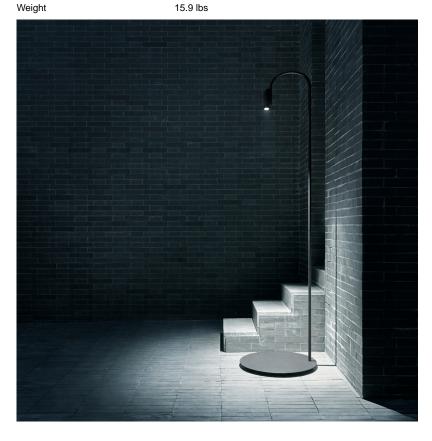

# Caule Floor 5, 2700K, Black - Specification Sheet by Patricia Urquiola, 2020

Mounting Free Standing

Lamp (Bulb) Description 10W, 447lm, 2700K, CRI80
Environment Outdoor - Wet location

Finish Black

Electrical

Switching Floor dimmer switch ON/OFF function and 30–100% dimmable LED

IP Rating IP66

Physical

Construction Material Aluminium
Weight 15.9 lbs

## ● F016M25KU30 Black