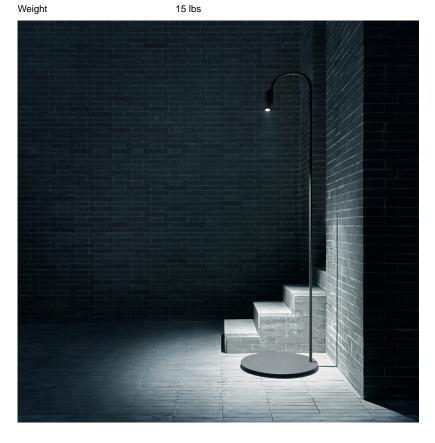

# Caule Floor 5, 2700K, Black - Specification Sheet by Patricia Urquiola, 2020

Mounting Free Standing

Lamp (Bulb) Description 10W, 447lm, 2700K, CRI80
Environment Outdoor - Wet location

Finish Black

Electrical

Switching Floor dimmer switch ON/OFF function and 30–100% dimmable LED

IP Rating IP66

Physical

Construction Material Aluminium
Weight 15.9 lbs

## ● F016M25KU30 Black

#### **Dimensional Image**