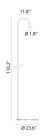

, Black - Specification Sheet by Patricia Urquiola, 2020

Mounting Free Standing

Lamp (Bulb) Description 10W, 447lm, 2700K, CRI80
Environment Outdoor - Wet location

Finish Black

Electrical

Switching Floor dimmer switch ON/OFF function and 30–100% dimmable LED

IP Rating IP66

Physical

Construction Material Aluminium



## ● F016M24KU30 Black

#### **Dimensional Image**







# Caule Floor 5, 2700K, Black - Specification Sheet by Patricia Urquiola, 2020

Mounting Free Standing

Lamp (Bulb) Description 10W, 447lm, 2700K, CRI80
Environment Outdoor - Wet location

Finish Black

Electrical

Switching Floor dimmer switch ON/OFF function and 30–100% dimmable LED

IP Rating IP66

Physical

Construction Material Aluminium
Weight 15.9 lbs



## ● F016M25KU30 Black

#### **Dimensional Image**