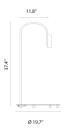

# Caule Floor 4, 2700K, Black - Specification Sheet by Patricia Urquiola, 2020

Mounting Free Standing

Lamp (Bulb) Description 10W, 447lm, 2700K, CRI80
Environment Outdoor - Wet location

Finish Black

Electrical

#### **Dimensional Image**