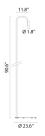

# Caule Floor 3, 2700K, Black - Specification Sheet by Patricia Urquiola, 2020

Mounting Free Standing

Lamp (Bulb) Description 10W, 447lm, 2700K, CRI80
Environment Outdoor - Wet location

Finish Black

Electrical

Switching Floor dimmer switch ON/OFF function and 30–100% dimmable LED

IP Rating IP66

Physical

Construction Material Aluminium
Weight 13.2 lbs

#### **Dimensional Image**