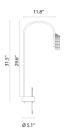

# **FLOS**

# Caule Bollard 1, Black, 2700K - Specification Sheet by Patricia Urquiola, 2020

Mounting Base on Ground

Lamp (Bulb) Description 5W, 447lm, 2700K, CRI 80

Canopy Dimension 282

Environment Indoor/Outdoor - Wet Locations

Dimming Dimmable 0-10V

Finish Black

**Electrical** 

Voltage 120-277
IP Rating IP66

**Physical** 

Construction Material Aluminium
Weight 4.18 lbs





● F016A21BU30 Black

#### **Dimensional Image**









# Caule Floor 2, 2700K, Black - Specification Sheet by Patricia Urquiola, 2020

Mounting Free Standing

Lamp (Bulb) Description 10W, 447lm, 2700K, CRI80
Environment Outdoor - Wet location

Finish Black

Electrical

Switching Floor dimmer switch ON/OFF function and 30–100% dimmable LED

IP Rating IP66

Physical

Construction Material Aluminium
Weight 12.8 lbs



## ● F016M22KU30 Black

#### **Dimensional Image**







# Caule Floor 3, 2700K, Black - Specification Sheet by Patricia Urquiola, 2020

Mounting Free Standing

Lamp (Bulb) Description 10W, 447lm, 2700K, CRI80
Environment Outdoor - Wet location

Finish Black

Electrical

Switching Floor dimmer switch ON/OFF function and 30–100% dimmable LED

IP Rating IP66

Physical

Construction Material Aluminium
Weight 13.2 lbs



## ● F