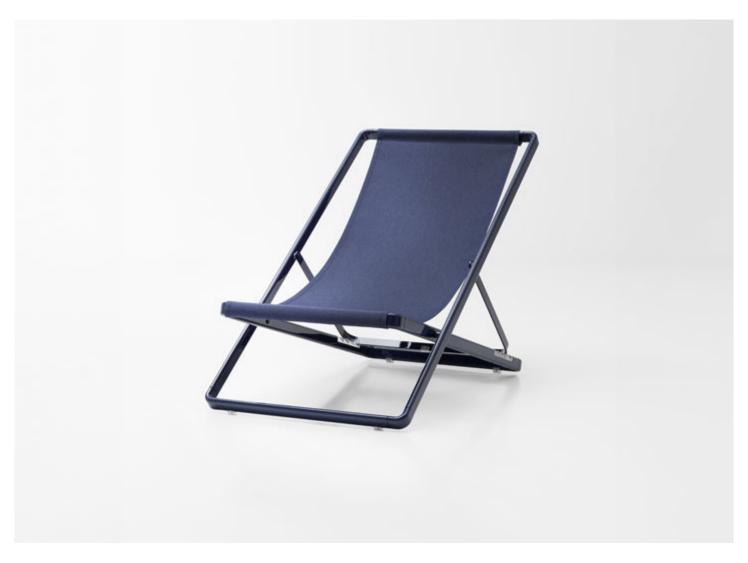

Capri design : Espen Øino

Foldable deck chair.

The Capri series also includes a foldable director's chair.

**Structure:** extruded aluminium, molded aluminium joints, stainless steel AISI 316 support. The whole structure is gloss-varnished (reference colours: Mano Lucida wood sample collection). Details and spacers in molded plastic material.

**Upholstery:** removable and available in the outdoor fabrics in the collection.