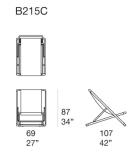

Capri design : Espen Øino

Foldable deck chair.

The Capri series also includes a foldable director's chair.

**Structure:** extruded aluminium, molded aluminium joints, stainless steel AISI 316 support. The whole structure is gloss-varnished (reference colours: Mano Lucida wood sample collection). Details and spacers in molded plastic material.