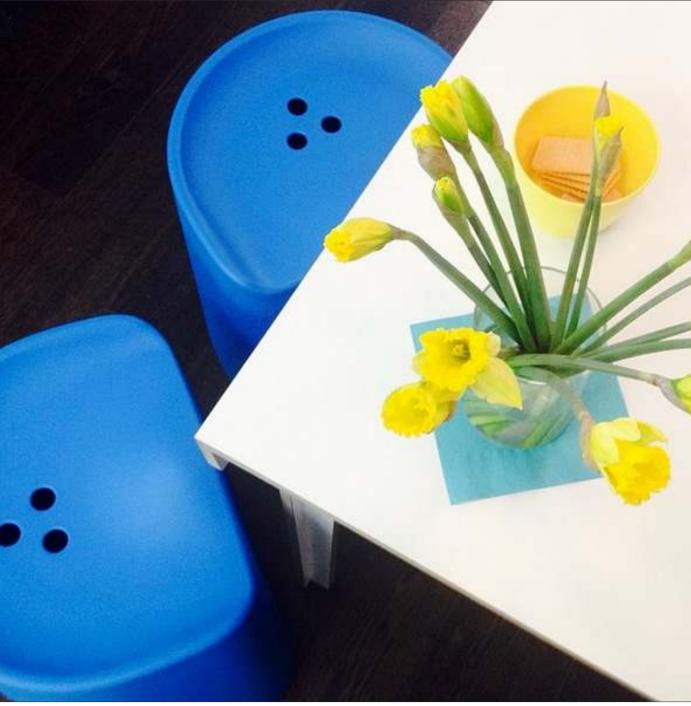

## You are my Sunshine

Indoor/outdoor furniture you'll want to use all year round

These stackable seats can be as bright as the flowers in your garden. Moulded with three holes for easy lifting (like those found in a bowling ball) we've created a durable, versatile, comfortable and economical stool that will bring colour to your lawn, bathroom or child's play room.

No need to worry about fading, the Butt stool is made from a UV-stable plastic designed for marine use.

Butt Estd