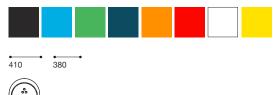

## Butt Est<sup>d</sup>

Design: 2010 Description: Stool Dimensions: H490mm × L410mm × D380mm Notes: Suitable for outdoor use, polypropylene includes UV stabilisers for minimal fading Materials: Polypropylene Colours: Black, bright blue, green, navy blue, orange, red, white, yellow