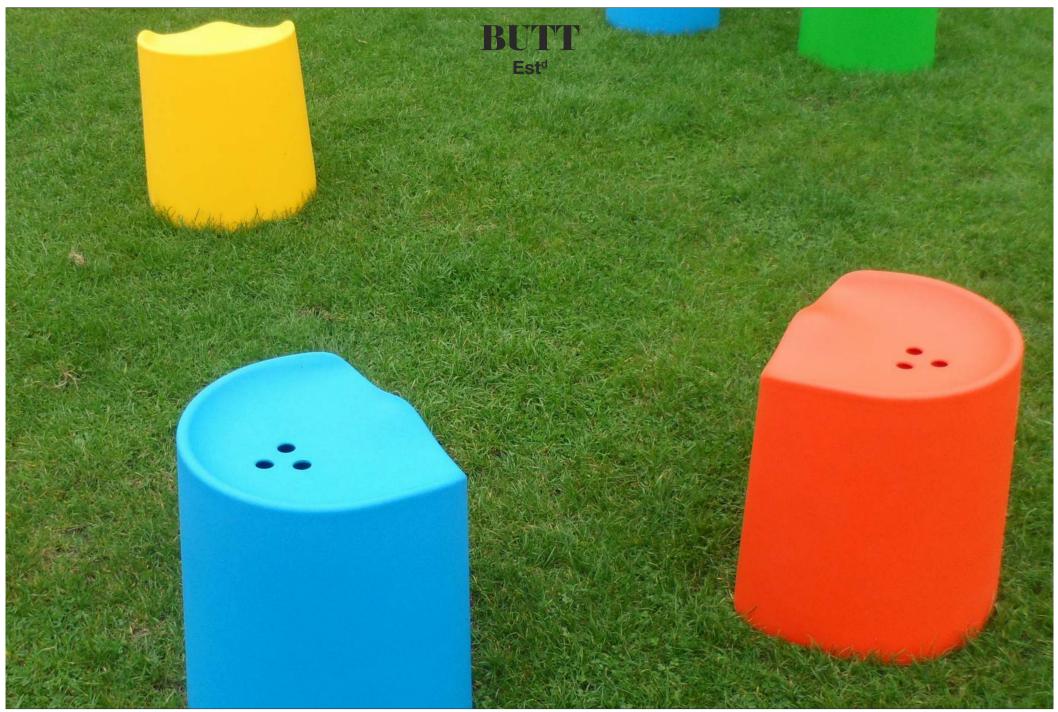

## You are my Sunshine

Indoor/outdoor furniture you'll want to use all year round

These stackable seats can be as bright as the flowers in your garden. Moulded with three holes for easy lifting (like those found in a bowling ball) we've created a durable, versatile, comfortable and economical stool that will bring colour to your lawn, bathroom or child's play room.

No need to worry about fading, the Butt stool is made from a UV-stable plastic designed for marine use.

Butt Estd