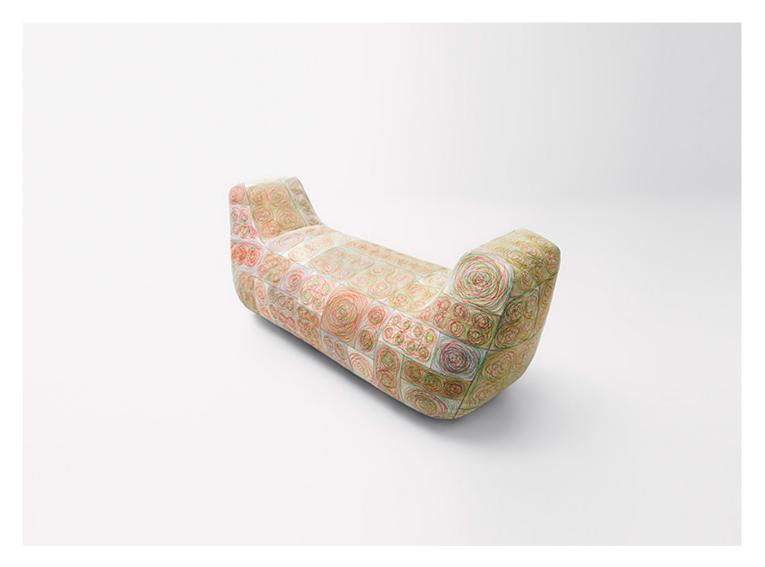

#### Bruco

## design : Campana

Indoor seating with symmetric side backrests.

**Padding:** recyclable expanded polyethylene mixed with Aerelle® blue polyester fiber, fixed covering in three-dimensional polyester fabric. **Upholstery:** removable, made by sewing together elements in Paola Lenti Felt with ZigZag stitch, which are then decorated machine embroideries.

Notes: for better stability, the seating is ballasted with sandbags.

Awards: the Metamorfosi collection has been awarded the Green GOOD DESIGN AWARD 2023.

### Bruco

design : Campana

M305A