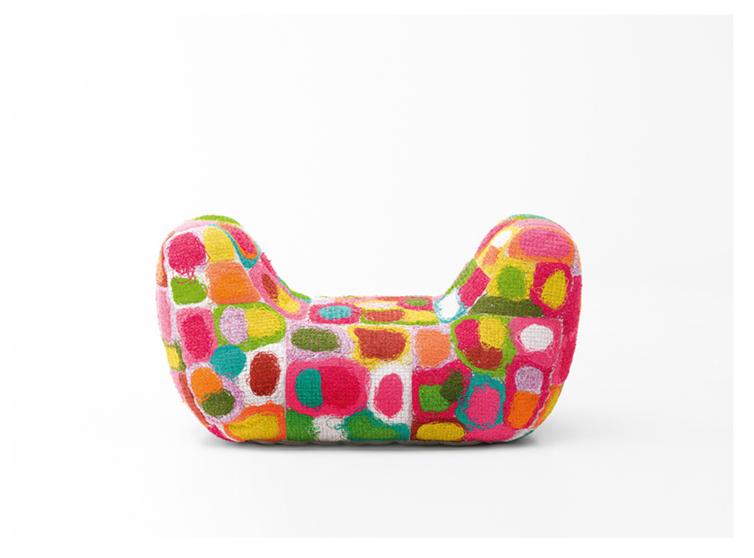

Bruco design : Campana

Seat with symmetric side backrests.

Padding: expanded polyurethane mixed with Aerelle® blue polyester fibre, fixed foam covering in waterproofed polyester.

 $\textbf{Upholstery:} \ \text{removable, in Tamil fabric coupled with three-dimensional black polyester fabric.}$ 

The upholstery is decorated with machine embroideries and stitching that involve the use of yarn leftovers from the processing of outdoor fabrics in the collection.

The yarns are arranged in such a way as to form geometric decorations or stylized flowers.

## Notes:

For better stability, the seating is ballasted with sandbags.

This product can be used also in interior environments.

We advise to use a Winter Set protection cover.

Generato: 08/08/2024 16:08