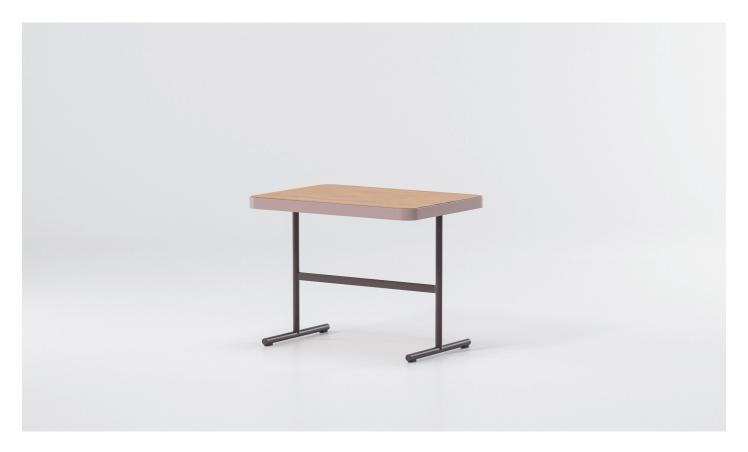

Boma
Side table 70x50
by Rodolfo Dordoni

## kettal

1/3

The Boma collection, designed by Rodolfo Dordoni for Kettal, was born from the need of high performances of outdoor environment, without sacrificing the increasing demand for comfort that new products have to face.

Therefore the structure is organized around a frame entirely made of aluminum, capable of hiding in the essentiality of its lines either the quality of the used materials and the chance of easy articulation in different compositions.