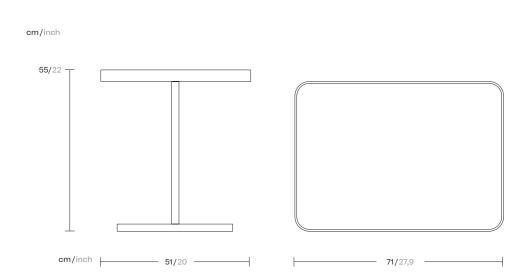

Boma
Side table 70x50
by Rodolfo Dordoni

## kettal

1/3

The Boma collection, designed by Rodolfo Dordoni for Kettal, was born from the need of high performances of outdoor environment, without sacrificing the increasing demand for comfort that new products have to face.

Therefore the structure is organized around a frame entirely made of aluminum, capable of hiding in the essentiality of its lines either the quality of the used materials and the chance of easy articulation in different compositions.