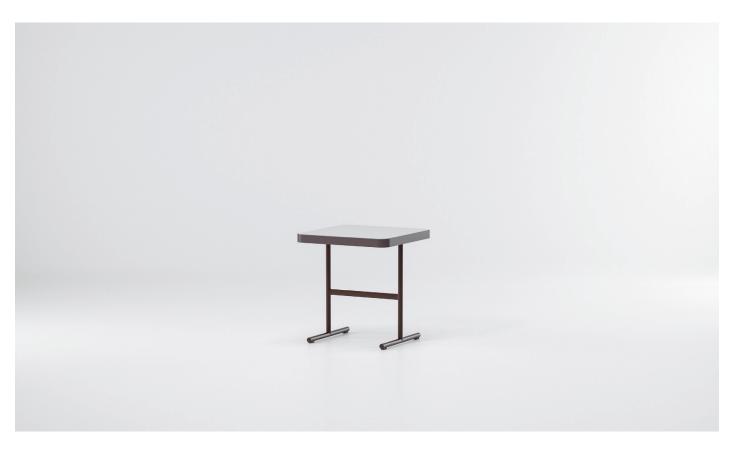

# Side table 50x50

Designer Rodolfo Dordoni Collection Boma Reference KS2503200

1/3

cm/inch

The Boma collection, designed by Rodolfo Dordoni for Kettal, was born from the need of high performances of outdoor environment, without sacrificing the increasing demand for comfort that new products have to face.

Therefore the structure is organized around a frame entirely made of aluminum, capable of hiding in the essentiality of its lines either the quality of the used materials and the chance of easy articulation in different compositions.