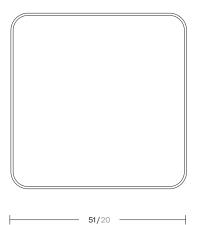

# Side table 50x50

Designer Rodolfo Dordoni Collection Boma Reference KS2503200

1/3

cm/inch

The Boma collection, designed by Rodolfo Dordoni for Kettal, was born from the need of high performances of outdoor environment, without sacrificing the increasing demand for comfort that new products have to face.

Therefore the structure is organized around a frame entirely made of aluminum, capable of hiding in the essentiality of its lines either the quality of the used materials and the chance of easy articulation in different compositions.