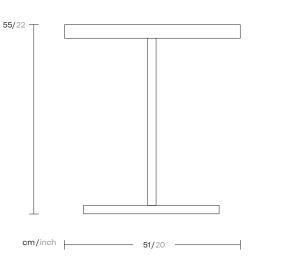

# Side table 50x50

Designer Rodolfo Dordoni Collection Boma Reference KS2503200

1/3

cm/inch

The Boma collection, designed by Rodolfo Dordoni for Kettal, was born from the need of high performances of outdoor environment, without sacrificing the increasing demand for comfort that new products have to face.

Therefore the structure is organized around a frame entirely made of aluminum, capable of hiding in the essentiality of its lines either the quality of the used materials and the chance of easy articulation in different compositions.