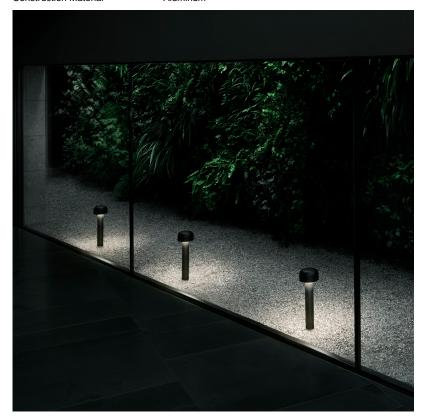

## Bellhop 125 H380 - Specification Sheet by E. Barber and J. Osgerby, 2018

Mounting Base on Ground

Lamp (Bulb) Description 8W, 783lm, 2700K, CRI80 Environment Outdoor - Wet location

Dimming No dimmable Finish Forest green