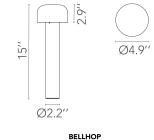

ce. During installation and maintenance avoid scratching or damaging the finish as it may result in premature corrosion of metal surfaces. Avoid cleaning fixtures with corrosive chemicals as it may result in voiding the warranty. LED fixtures are highly susceptible to failure due to electrical effects from poor connections, and electrical short circuits. These are frequently caused by (a) over- voltage from primary voltage sources, (b) electrostatic discharge from the exterior environment. Ensure that all outdoor fixtures are installed on GFI circuits as required by code, and use proper surge protecting devices to avoid irreversible damages to electrical components.

## Electrical

Voltage 120 IP Rating IP65

## **Physical**

Construction Material Aluminum







## **Dimensional Image**