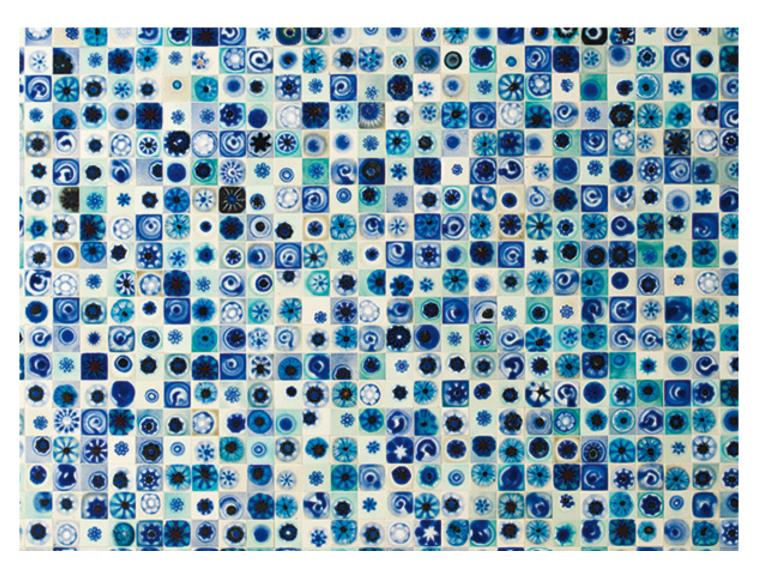

Bloom design: M. Ferrera

Wall covering made of stoneware and glass.

## Material:

Bloom is a strong, compact material, which is easy to maintain and particularly decorative.

The elements are handcrafted in stoneware and glass; the colour of the decoration remains transparent, luminous, and lets the porosity and the imperfections of the surfaces show through.

## **Characteristics:**

The natural materials composing Bloom react in an unpredictable way to the handcraft production processes to which they are subjected. The surface of the elements may present differences in thickness and slight variations of the tone and the density of the colour; these features are to be considered a value that makes each element unique and inimitable.