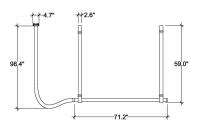

## Physical

| Construction Material |  |
|-----------------------|--|
| Weight                |  |

120-277

IP20

03.8530.18.CB Natural Leather

**Dimensional Image** 

Certifications