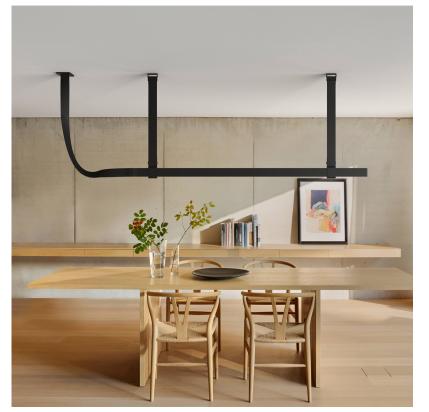

## C1 - BELT NATURAL 2700K 2M UPandDOWN CASAMBI CONTROL - Specification Sheet by Ronan and Erwan Bouroullec, 2020

| Mounting                          | Ceiling Surface                                                                                                                                                                                                                                                                                                                                                      |
|-----------------------------------|----------------------------------------------------------------------------------------------------------------------------------------------------------------------------------------------------------------------------------------------------------------------------------------------------------------------------------------------------------------------|
| Lamp (Bulb) Description           | 58W 1961Im 2700K CRI 95                                                                                                                                                                                                                                                                                                                                              |
| Environment                       | Indoor - Dry Location                                                                                                                                                                                                                                                                                                                                                |
| Dimming                           | Casambi                                                                                                                                                                                                                                                                                                                                                              |
| Finish                            | Natural Leather                                                                                                                                                                                                                                                                                                                                                      |
| Technical and Product Description | Belt by the Bouroullec's is pure unification. A sinuous line whose design strik<br>balance between the softness of natural leather and the rigidity of a line<br>aluminum housing and electrical cables. A direct/indirect pendant w<br>independent user dimming control of the uplight and the downlight. Available<br>black, natural leather, and green finishes." |