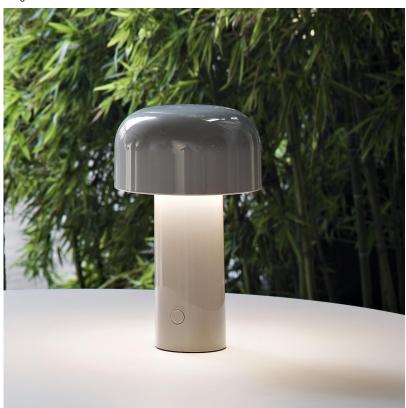

## Bellhop Table Unplugged, Grey - Specification Sheet by E. Barber and J. Osgerby, 2018

Mounting Table Top

Lamp (Bulb) Description LED 2,5W 2700K CRI90 250lm

Environment Indoor - Dry Location

Finish Grey

Technical and Product Description This sleek tabletop lamp was originally created by renowned designers Edward

Barber and Jay Osgerby for the London Design Museum. Evoking the spirit of a candle, the Bellhop can be carried from room to room, casting a pool of direct light wherever it goes. Portable and wireless, it charges via a micro USB-C and

holds a charge for up to 24 hours.

Inspiration behind the design:

Designed by Edward Barber and Jay Osgerby, Bellhop is a portable tabletop lamp that evokes the spirit of a modern day candle: Wireless and rechargeable,

it can easily be carried from room to room, wherever it is needed.

Switching Push-button switch positioned on the base provides the 4-step dimmer function.

IP Rating IP20

**Physical** 

Cord Length (inches) 47.24"