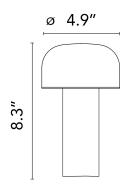

reated by renowned designers Edward

Barber and Jay Osgerby for the London Design Museum. Evoking the spirit of a candle, the Bellhop can be carried from room to room, casting a pool of direct light wherever it goes. Portable and wireless, it charges via a micro USB-C and

holds a charge for up to 24 hours.

Inspiration behind the design:

Designed by Edward Barber and Jay Osgerby, Bellhop is a portable tabletop lamp that evokes the spirit of a modern day candle: Wireless and rechargeable,

it can easily be carried from room to room, wherever it is needed.



Switching Push-button switch positioned on the base provides the 4-step dimmer function.

IP Rating IP20

**Physical** 

Cord Length (inches) 47.24"

Construction Material Polycarbonate

Weight 1.61 Lbs





## **Dimensional Image**



## Certifications