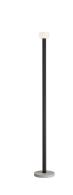

## FLOS Bellhop F, Brown - Specification Sheet by E. Barber and J. Osgerby, 2021

| Free Standing                                                                                                                                                     |
|-------------------------------------------------------------------------------------------------------------------------------------------------------------------|
| LED 26W 1232lm 2700K CRI 90                                                                                                                                       |
| Indoor - Dry Location                                                                                                                                             |
| Brown                                                                                                                                                             |
| Bellhop ${\sf F}$ is an uplight floor lamp that produces diffuse light with a gla diffuser.                                                                       |
| Floor lamp with indirect light. Concrete base. Steel in white, brick, chocola green glossy painted aluminium. Reflector in opal glossy white and grey blog glass. |
| Foot Switch Dimmer located on the cord, ON/OFF functions and 10-100 luminous flux adjustment. Power supply on plug with interchangeable plugs.                    |
|                                                                                                                                                                   |
| Switch dimmer on cable                                                                                                                                            |
| IP20                                                                                                                                                              |
|                                                                                                                                                                   |
| 106" - Black                                                                                                                                                      |
| Aluminum, glass, concrete                                                                                                                                         |
| 15.21 lbs                                                                                                                                                         |
|                                                                                                                                                                   |
|                                                                                                                                                                   |