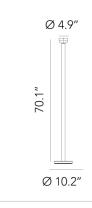

## FLOS Bellhop F, Brown - Specification Sheet by E. Barber and J. Osgerby, 2021

| Free Standing                                                                                                                                                     |
|-------------------------------------------------------------------------------------------------------------------------------------------------------------------|
| LED 26W 1232lm 2700K CRI 90                                                                                                                                       |
| Indoor - Dry Location                                                                                                                                             |
| Brown                                                                                                                                                             |
| Bellhop ${\sf F}$ is an uplight floor lamp that produces diffuse light with a gla diffuser.                                                                       |
| Floor lamp with indirect light. Concrete base. Steel in white, brick, chocola green glossy painted aluminium. Reflector in opal glossy white and grey blog glass. |
| Foot Switch Dimmer located on the cord, ON/OFF functions and 10-100 luminous flux adjustment. Power supply on plug with interchangeable plugs.                    |
|                                                                                                                                                                   |
| Switch dimmer on cable                                                                                                                                            |
| IP20                                                                                                                                                              |
|                                                                                                                                                                   |
| 106" - Black                                                                                                                                                      |
| Aluminum, glass, concrete                                                                                                                                         |
| 15.21 lbs                                                                                                                                                         |
|                                                                                                                                                                   |
|                                                                                                                                                                   |