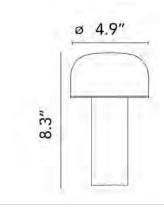

Barber

and Jay Osgerby for the London Design Museum. Evoking the spirit of a candle, the Bellhop can be carried from room to room, casting a pool of direct light wherever it goes. Portable and wireless, it charges via a micro USB-C and holds a charge for up to

24 hours.

Inspiration behind the design:

Designed by Edward Barber and Jay Osgerby, Bellhop is a portable tabletop lamp that evokes the spirit of a modern day candle: Wireless and rechargeable, it can easily be

carried from room to room, wherever it is needed.

## **Electrical**

Switching Push-button switch positioned on the base provides the 4-step dimmer function.

IP Rating IP20

## **Physical**

Cord Length (inches) 47.24"

Construction Material Polycarbonate
Weight 1.61 Lbs





O F1060009 White

## **Dimensional Image**