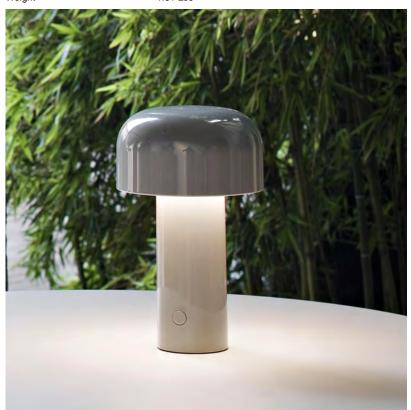

Technical and Product Description This sleek tabletop lamp was originally created by renowned designers Edward Barber

and Jay Osgerby for the London Design Museum. Evoking the spirit of a candle, the Bellhop can be carried from room to room, casting a pool of direct light wherever it goes. Portable and wireless, it charges via a micro USB-C and holds a charge for up to

24 hours.

Inspiration behind the design:

Designed by Edward Barber and Jay Osgerby, Bellhop is a portable tabletop lamp that evokes the spirit of a modern day candle: Wireless and rechargeable, it can easily be

carried from room to room, wherever it is needed.