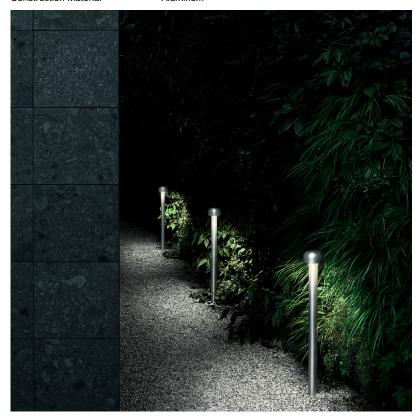

## Bellhop 125 H850 - Specification Sheet by E. Barber and J. Osgerby, 2018

Mounting Base on Ground

Lamp (Bulb) Description 8W, 783lm, 2700K, CRI80 Environment Outdoor - Wet location

Dimming No dimmable Finish Forest green

Technical and Product Description Recommended connections for in-ground installations with a 2-way terminal block 4pole IP68 water stop on 24V side. Order separately. Painted versions are an exterior rated epoxy polyester powder coat finish for superior strength, heat and UV resistance. During installation and maintenance avoid scratching or damaging the finish as it may result in premature corrosion of metal surfaces. Avoid cleaning fixtures with corrosive chemicals as it may result in voiding the warranty. LED fixtures are highly susceptible to failure due to electrical effects from poor connections, and electrical short circuits. These are frequently caused by (a) over- voltage from primary voltage sources, (b) electrostatic discharge from the exterior environment. Ensure that all outdoor fixtures are installed on GFI circuits as required by code, and use proper surge protecting devices to avoid irreversible damages to electrical components.