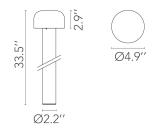

d maintenance avoid scratching or damaging the finish as it may result in premature corrosion of metal surfaces. Avoid cleaning fixtures with corrosive chemicals as it may result in voiding the warranty. LED fixtures are highly susceptible to failure due to electrical effects from poor connections, and electrical short circuits. These are frequently caused by (a) over- voltage from primary voltage sources, (b) electrostatic discharge from the exterior environment. Ensure that all outdoor fixtures are installed on GFI circuits as required by code, and use proper surge protecting devices to avoid irreversible damages to electrical components.

## Electrical

Voltage 120 IP Rating IP65

## **Physical**

Construction Material Aluminum





F003B21AU12-B Forest green

## **Dimensional Image**



BELLHOP