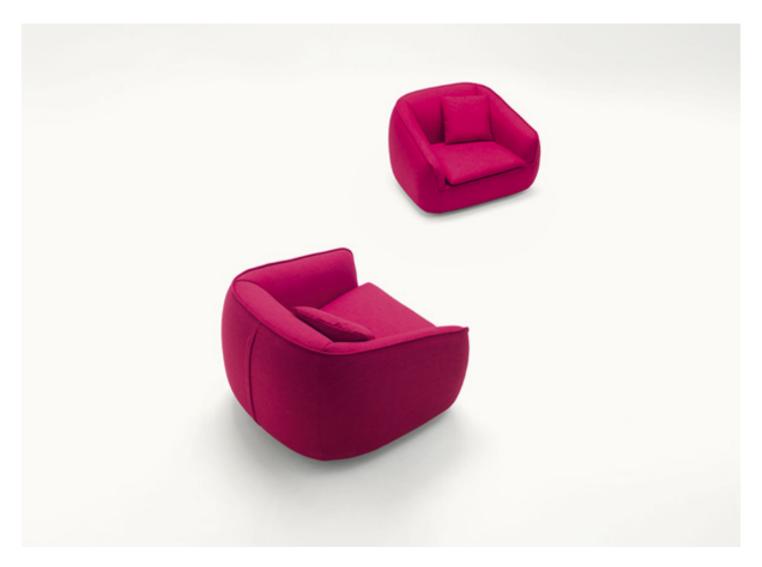

Bask S design : F. Rota

Armchair available with upholstery in fabric.

Structure: multilayer wood. Plastic spacers.

**Padding:** stress resistant differentiated expanded polyurethane; fixed foam covering in polyester fibre and polyamide.

**Upholstery:** fixed (in Felt) or removable (in all the other fabrics in the collection).

Seat cushion: stress resistant expanded polyurethane; foam covering in polyester fiber and polyamide.

 $\textbf{Back cushion:} \ \ \text{polyester fibre; fixed foam covering in cotton and polyester.}$ 

**Cushions upholstery:** removable and available in all the fabrics in the collection.

Generato: 15/06/2023 17:09