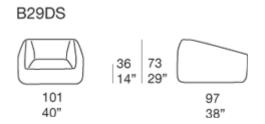

Bask S design : F. Rota

Armchair available with upholstery in fabric.

Structure: multilayer wood. Plastic spacers.

**Padding:** stress resistant differentiated expanded polyurethane; fixed foam covering in polyester fibre and polyamide.

**Upholstery:** fixed (in Felt) or removable (in all the other fabrics in the collection).

Seat cushion: stress resistant expanded polyurethane; foam covering in polyester fiber and polyamide.

 $\textbf{Back cushion:} \ \ \text{polyester fibre; fixed foam covering in cotton and polyester.}$ 

**Cushions upholstery:** removable and available in all the fabrics in the collection.

Generato: 15/06/2023 17:09