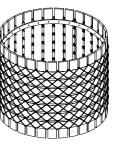

Blue+Olive

Mint+Teal

Clay+Stone

BARRIQUE is the original outdoor planter cover designed by UNPIZZO, a studio specialising in the creation of weaves for indoor and outdoor furniture. In the different formats of the modern iroko wood planters, the belts generate, as weave, a pattern complemented by the fine cordage forming rhombuses on the entire surface of the cylinder. BARRIQUE planters are available in three sizes, with narrow or wide slats and complementing belts and cords, in continuity with RODA's formal language. The fabric elements come in a wide range of colour combinations: solid colour, tone on tone or in two combinations: solid colour, tone on tone or in two contrasting colours chosen from the full catalogue range.

In the various BARRIQUE formats, iroko wood becomes an unexpected texture and belting creates a pattern completed by the fine cordage that outlines diamonds on the entire surface of the cylinder. Structure and decoration thus become a whole made of different materials, with the wood discovering a new form and role in this finely crafted accessory.