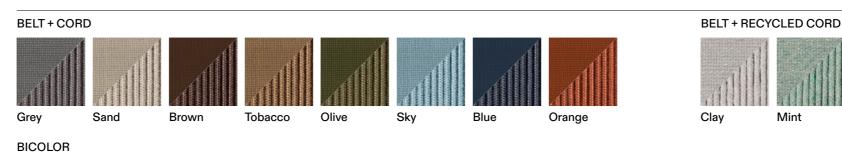

### Barrique 101 Planter

BARRIQUE is the original outdoor planter cover designed by UNPIZZO, a studio specialising in the creation of weaves for indoor and outdoor furniture. In the different formats of the modern iroko wood planters, the belts generate, as weave, a pattern complemented by the fine cordage forming rhombuses on the entire surface of the cylinder. BARRIQUE planters are available in three sizes, with narrow or wide slats and complementing belts and cords, in continuity with RODA's formal language. The fabric elements come in a wide range of colour combinations: solid colour, tone on tone or in two combinations: solid colour, tone on tone or in two contrasting colours chosen from the full catalogue

### **TECHNICAL INFORMATION**

DESCRIPTION Planter for outdoor use.

STRUCTURE Iroko.

CORDS Polyester or acrylic (cord Ø 3 mm).

BELTS Polyester (belt 16 mm).

WEIGHT Structure

5,5 kg

DIMENSION