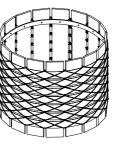

Blue+Olive

Mint+Teal

Clay+Stone

BARRIQUE is the original outdoor planter cover designed by UNPIZZO, a studio specialising in the creation of weaves for indoor and outdoor furniture. In the different formats of the modern iroko wood planters, the belts generate, as weave, a pattern complemented by the fine cordage forming rhombuses on the entire surface of the cylinder. BARRIQUE planters are available in three sizes, with narrow or wide slats and complementing belts and cords, in continuity with RODA's formal language. The fabric elements come in a wide range of colour combinations: solid colour, tone on tone or in two combinations: solid colour, tone on tone or in two contrasting colours chosen from the full catalogue range.

In the various BARRIQUE formats, iroko wood becomes an unexpected texture and belting creates a pattern completed by the fine cordage that outlines diamonds on the entire surface of the cylinder. Structure and decoration thus become a whole made of different materials, with the wood discovering a new form and role in this finely crafted accessory.