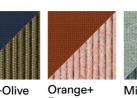

Blue+Olive

Mint+Teal

Clay+Stone

BARRIQUE is the original outdoor planter cover designed by UNPIZZO, a studio specialising in the creation of weaves for indoor and outdoor furniture. In the different formats of the modern iroko wood planters, the belts generate, as weave, a pattern complemented by the fine cordage forming rhombuses on the entire surface of the cylinder. BARRIQUE planters are available in three sizes, with narrow or wide slats and complementing belts and cords, in continuity with RODA's formal language. The fabric elements come in a wide range of colour combinations: solid colour, tone on tone or in two combinations: solid colour, tone on tone or in two contrasting colours chosen from the full catalogue range.

Orange+

Rose

Mint+Teal

Stone+Clay Sand+Grey

Tobacco+ Brown

Rose+ Olive+Blue Orange Teal+Mint

Wooden slats, cords and belts combine to create elegant new surfaces, designed for RODA by unPizzo, a research studio specialising in the creation of weaves for furniture.

Tobacco+ Brown Stone+Clay Sand+Grey

Olive+Blue Rose+ Orange Teal+Mint

Design unPizzo

BARRIQUE is the original outdoor planter cover designed by UNPIZZO, a studio specialising in the creation of weaves for indoor and outdoor furniture. In the different formats of the modern iroko wood planters, the belts generate, as weave, a pattern complemented by the fine cordage forming rhombuses on the entire surface of the cylinder. BARRIQUE planters are available in three sizes, with narrow or wide slats and complementing belts and cords, in continuity with RODA's formal language. The fabric elements come in a wide range of colour combinations: solid colour, tone on tone or in two contrasting colours chosen from the full catalogue range. range.

Design unPizzo

Tobacco+ Brown Stone+Clay Sand+Grey

Rose+ Orange Teal+Mint

BARRIQUE is the original outdoor planter cover designed by UNPIZZO, a studio specialising in the creation of weaves for indoor and outdoor furniture. In the different formats of the modern iroko wood planters, the belts generate, as weave, a pattern complemented by the fine cordage forming rhombuses on the entire surface of the cylinder. BARRIQUE planters are available in three sizes, with narrow or wide slats and complementing belts and cords, in continuity with RODA's formal language. The fabric elements come in a wide range of colour combinations: solid colour, tone on tone or in two combinations: solid colour, tone on tone or in two contrasting colours chosen from the full catalogue range.

Stone+Clay Sand+Grey

Olive+Blue

Rose+ Orange Teal+Mint

Design unPizzo

BARRIQUE is the original outdoor planter cover designed by UNPIZZO, a studio specialising in the creation of weaves for indoor and outdoor furniture. In the different formats of the modern iroko wood planters, the belts generate, as weave, a pattern complemented by the fine cordage forming rhombuses on the entire surface of the cylinder. BARRIQUE planters are available in three sizes, with narrow or wide slats and complementing belts and cords, in continuity with RODA's formal language. The fabric elements come in a wide range of colour combinations: solid colour, tone on tone or in two combinations: solid colour, tone on tone or in two contrasting colours chosen from the full catalogue range.