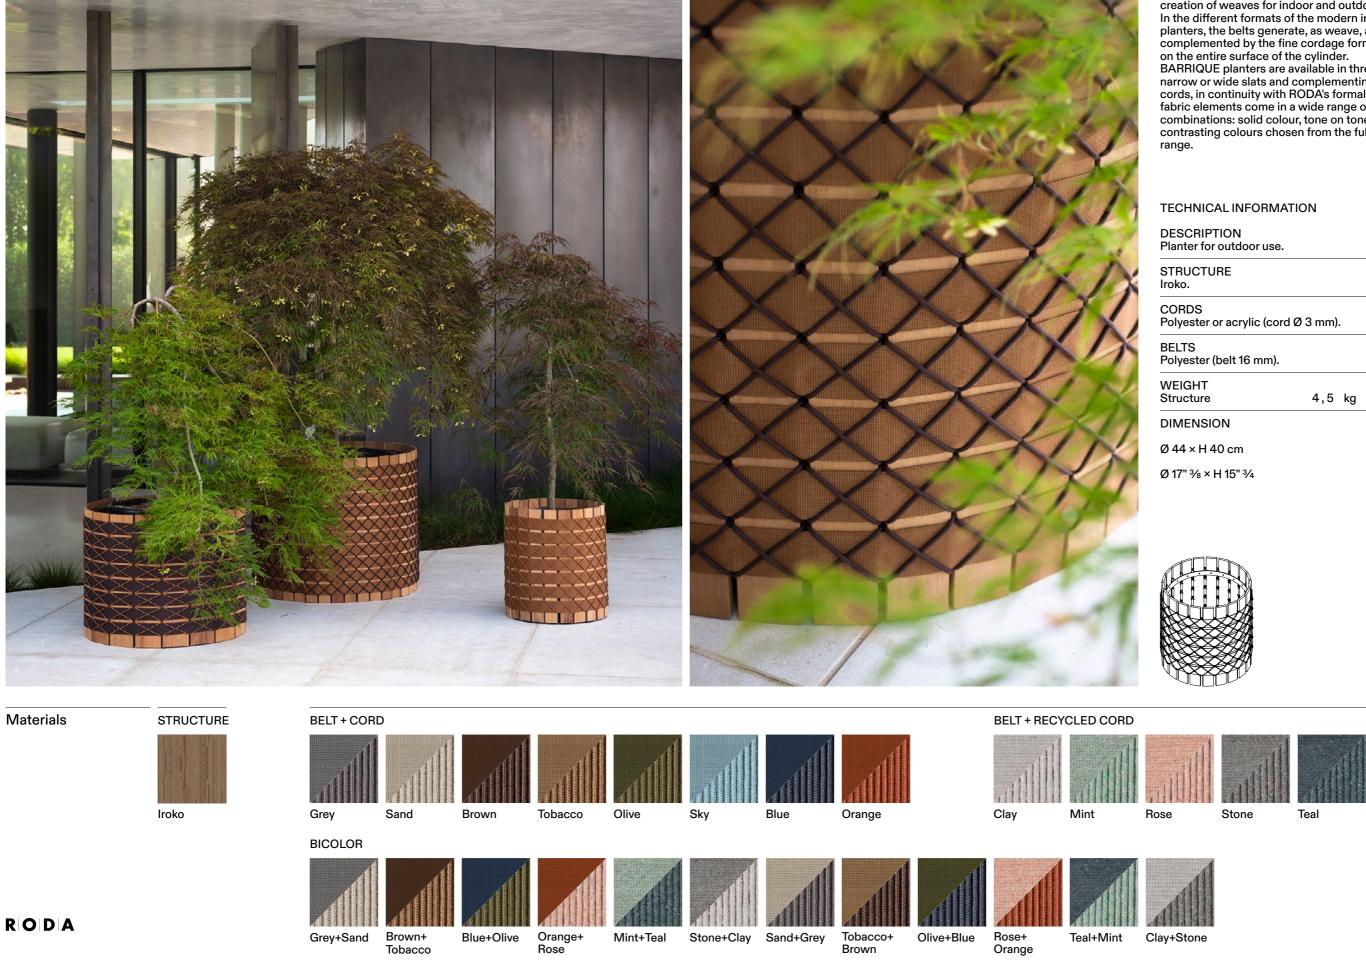

### Barrique 101 Planter

BARRIQUE is the original outdoor planter cover designed by UNPIZZO, a studio specialising in the creation of weaves for indoor and outdoor furniture. In the different formats of the modern iroko wood planters, the belts generate, as weave, a pattern complemented by the fine cordage forming rhombuses on the entire surface of the cylinder. BARRIQUE planters are available in three sizes, with narrow or wide slats and complementing belts and cords, in continuity with RODA's formal language. The fabric elements come in a wide range of colour combinations: solid colour, tone on tone or in two combinations: solid colour, tone on tone or in two contrasting colours chosen from the full catalogue

### **TECHNICAL INFORMATION**

DESCRIPTION Planter for outdoor use.

STRUCTURE Iroko.

CORDS Polyester or acrylic (cord Ø 3 mm).

BELTS Polyester (belt 16 mm).

WEIGHT Structure

5,5 kg

DIMENSION

Ø 44 × H 40 cm

Ø 17" 3/8 × H 15" 3/4

Rose