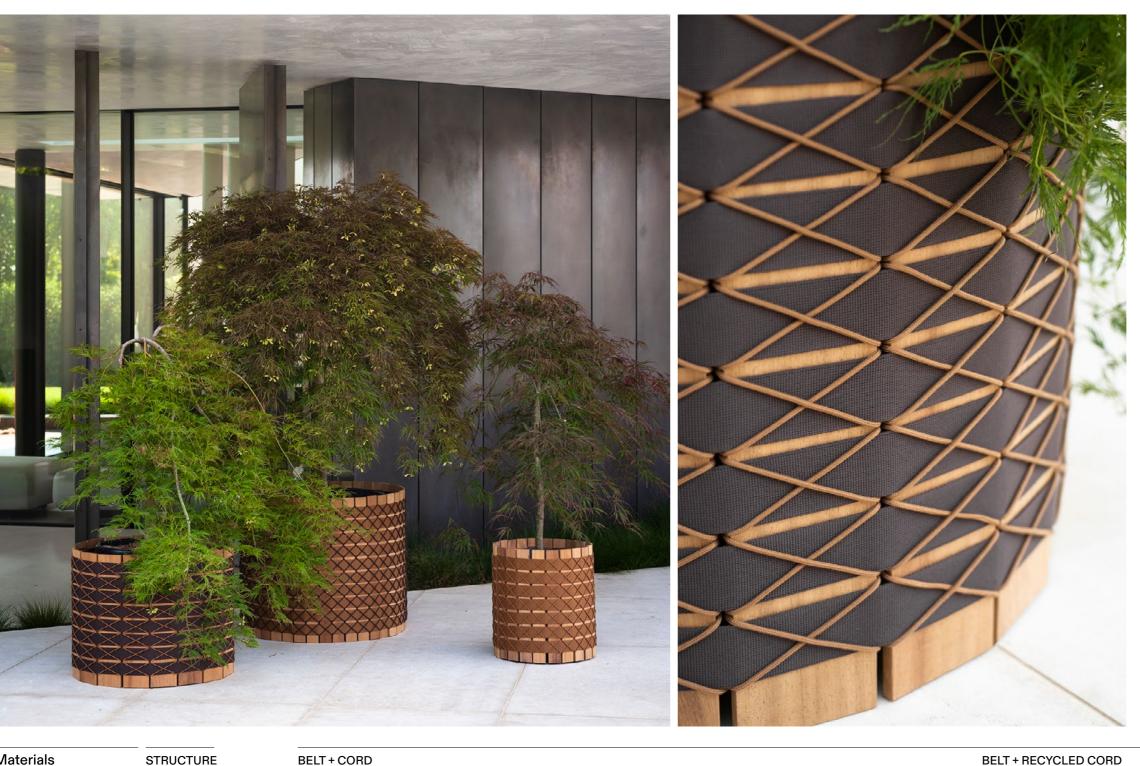

Blue+Olive

Mint+Teal

Clay+Stone

BARRIQUE is the original outdoor planter cover designed by UNPIZZO, a studio specialising in the creation of weaves for indoor and outdoor furniture. In the different formats of the modern iroko wood planters, the belts generate, as weave, a pattern complemented by the fine cordage forming rhombuses on the entire surface of the cylinder. BARRIQUE planters are available in three sizes, with narrow or wide slats and complementing belts and cords, in continuity with RODA's formal language. The fabric elements come in a wide range of colour combinations: solid colour, tone on tone or in two combinations: solid colour, tone on tone or in two contrasting colours chosen from the full catalogue range.

In the various BARRIQUE formats, iroko wood becomes an unexpected texture and belting creates a pattern completed by the fine cordage that outlines diamonds on the entire surface of the cylinder. Structure and decoration thus become a whole made of different materials, with the wood discovering a new form and role in this finely crafted accessory.

# Barrique 003 Planter

Orange+

Rose

Mint+Teal

Blue+Olive

Grey+Sand

Brown+

Tobacco

Tobacco+ Brown Stone+Clay Sand+Grey

Olive+Blue Rose+ Orange Teal+Mint

Design unPizzo

BARRIQUE is the original outdoor planter cover designed by UNPIZZO, a studio specialising in the creation of weaves for indoor and outdoor furniture. In the different formats of the modern iroko wood planters, the belts generate, as weave, a pattern complemented by the fine cordage forming rhombuses on the entire surface of the cylinder. BARRIQUE planters are available in three sizes, with narrow or wide slats and complementing belts and cords, in continuity with RODA's formal language. The fabric elements come in a wide range of colour combinations: solid colour, tone on tone or in two contrasting colours chosen from the full catalogue range. range.

### Barrique 101 Planter

BARRIQUE is the original outdoor planter cover designed by UNPIZZO, a studio specialising in the creation of weaves for indoor and outdoor furniture. In the different formats of the modern iroko wood planters, the belts generate, as weave, a pattern complemented by the fine cordage forming rhombuses on the entire surface of the cylinder. BARRIQUE planters are available in three sizes, with narrow or wide slats and complementing belts and cords, in continuity with RODA's formal language. The fabric elements come in a wide range of colour combinations: solid colour, tone on tone or in two combinations: solid colour, tone on tone or in two contrasting colours chosen from the full catalogue