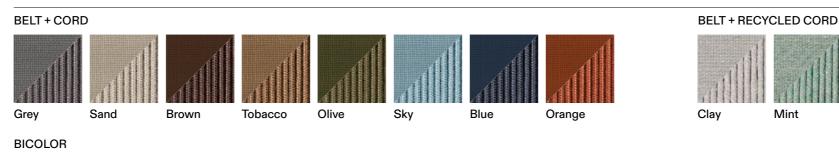

Blue+Olive

Mint+Teal

Clay+Stone

BARRIQUE is the original outdoor planter cover designed by UNPIZZO, a studio specialising in the creation of weaves for indoor and outdoor furniture. In the different formats of the modern iroko wood planters, the belts generate, as weave, a pattern complemented by the fine cordage forming rhombuses on the entire surface of the cylinder. BARRIQUE planters are available in three sizes, with narrow or wide slats and complementing belts and cords, in continuity with RODA's formal language. The fabric elements come in a wide range of colour combinations: solid colour, tone on tone or in two combinations: solid colour, tone on tone or in two contrasting colours chosen from the full catalogue range.

In the various BARRIQUE formats, iroko wood becomes an unexpected texture and belting creates a pattern completed by the fine cordage that outlines diamonds on the entire surface of the cylinder. Structure and decoration thus become a whole made of different materials, with the wood discovering a new form and role in this finely crafted accessory.

Tobacco+ Brown Stone+Clay Sand+Grey

Olive+Blue Rose+ Orange Teal+Mint

Design unPizzo

BARRIQUE is the original outdoor planter cover designed by UNPIZZO, a studio specialising in the creation of weaves for indoor and outdoor furniture. In the different formats of the modern iroko wood planters, the belts generate, as weave, a pattern complemented by the fine cordage forming rhombuses on the entire surface of the cylinder. BARRIQUE planters are available in three sizes, with narrow or wide slats and complementing belts and cords, in continuity with RODA's formal language. The fabric elements come in a wide range of colour combinations: solid colour, tone on tone or in two contrasting colours chosen from the full catalogue range. range.