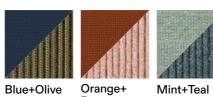

# Barrique 001 Planter

Iroko

Rose

Tobacco+ Brown Stone+Clay Sand+Grey

Olive+Blue Rose+ Orange Teal+Mint

Design unPizzo

Grey+Sand

Brown+ Tobacco

Blue+Olive

Mint+Teal

Clay+Stone

BARRIQUE is the original outdoor planter cover designed by UNPIZZO, a studio specialising in the creation of weaves for indoor and outdoor furniture. In the different formats of the modern iroko wood planters, the belts generate, as weave, a pattern complemented by the fine cordage forming rhombuses on the entire surface of the cylinder. BARRIQUE planters are available in three sizes, with narrow or wide slats and complementing belts and cords, in continuity with RODA's formal language. The fabric elements come in a wide range of colour combinations: solid colour, tone on tone or in two combinations: solid colour, tone on tone or in two contrasting colours chosen from the full catalogue range.