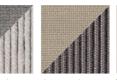

Blue+Olive

Mint+Teal

Clay+Stone

BARRIQUE is the original outdoor planter cover designed by UNPIZZO, a studio specialising in the creation of weaves for indoor and outdoor furniture. In the different formats of the modern iroko wood planters, the belts generate, as weave, a pattern complemented by the fine cordage forming rhombuses on the entire surface of the cylinder. BARRIQUE planters are available in three sizes, with narrow or wide slats and complementing belts and cords, in continuity with RODA's formal language. The fabric elements come in a wide range of colour combinations: solid colour, tone on tone or in two combinations: solid colour, tone on tone or in two contrasting colours chosen from the full catalogue range.

In the various BARRIQUE formats, iroko wood becomes an unexpected texture and belting creates a pattern completed by the fine cordage that outlines diamonds on the entire surface of the cylinder. Structure and decoration thus become a whole made of different materials, with the wood discovering a new form and role in this finely crafted accessory.