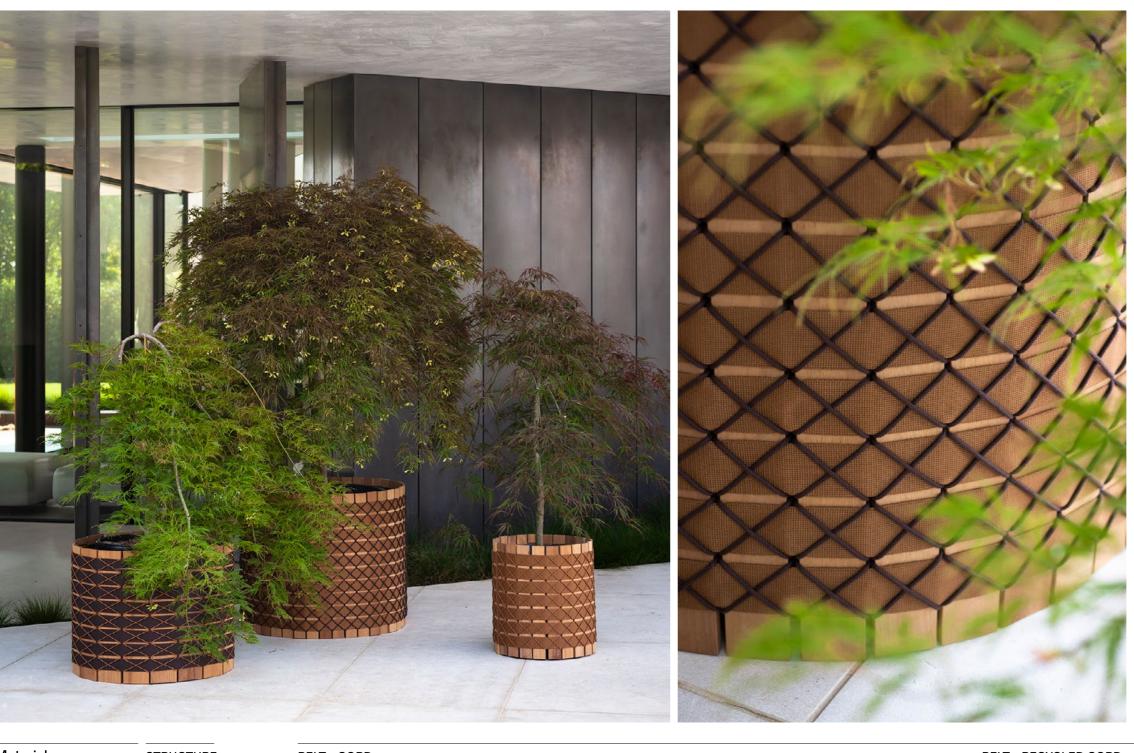

Blue+Olive

Mint+Teal

Clay+Stone

BARRIQUE is the original outdoor planter cover designed by UNPIZZO, a studio specialising in the creation of weaves for indoor and outdoor furniture. In the different formats of the modern iroko wood planters, the belts generate, as weave, a pattern complemented by the fine cordage forming rhombuses on the entire surface of the cylinder. BARRIQUE planters are available in three sizes, with narrow or wide slats and complementing belts and cords, in continuity with RODA's formal language. The fabric elements come in a wide range of colour combinations: solid colour, tone on tone or in two combinations: solid colour, tone on tone or in two contrasting colours chosen from the full catalogue range.

In the various BARRIQUE formats, iroko wood becomes an unexpected texture and belting creates a pattern completed by the fine cordage that outlines diamonds on the entire surface of the cylinder. Structure and decoration thus become a whole made of different materials, with the wood discovering a new form and role in this finely crafted accessory.