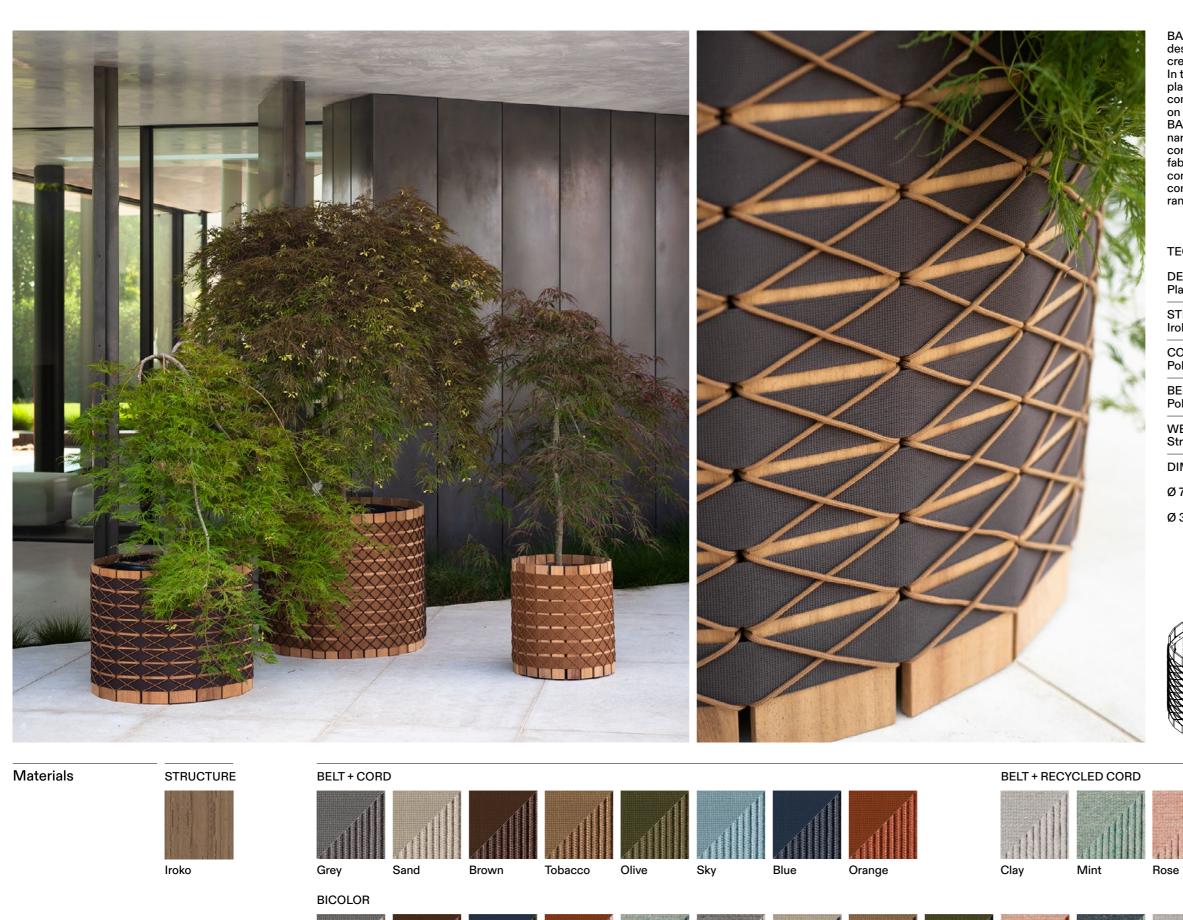

# Barrique 001 Planter

Iroko

Rose

Tobacco+ Brown Stone+Clay Sand+Grey

Olive+Blue Rose+ Orange Teal+Mint

Design unPizzo

Grey+Sand

Brown+ Tobacco

Blue+Olive

Mint+Teal

Clay+Stone

BARRIQUE is the original outdoor planter cover designed by UNPIZZO, a studio specialising in the creation of weaves for indoor and outdoor furniture. In the different formats of the modern iroko wood planters, the belts generate, as weave, a pattern complemented by the fine cordage forming rhombuses on the entire surface of the cylinder. BARRIQUE planters are available in three sizes, with narrow or wide slats and complementing belts and cords, in continuity with RODA's formal language. The fabric elements come in a wide range of colour combinations: solid colour, tone on tone or in two combinations: solid colour, tone on tone or in two contrasting colours chosen from the full catalogue range.

In the various BARRIQUE formats, iroko wood becomes an unexpected texture and belting creates a pattern completed by the fine cordage that outlines diamonds on the entire surface of the cylinder. Structure and decoration thus become a whole made of different materials, with the wood discovering a new form and role in this finely crafted accessory.