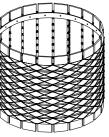

Blue+Olive

Mint+Teal

Clay+Stone

BARRIQUE is the original outdoor planter cover designed by UNPIZZO, a studio specialising in the creation of weaves for indoor and outdoor furniture. In the different formats of the modern iroko wood planters, the belts generate, as weave, a pattern complemented by the fine cordage forming rhombuses on the entire surface of the cylinder. BARRIQUE planters are available in three sizes, with narrow or wide slats and complementing belts and cords, in continuity with RODA's formal language. The fabric elements come in a wide range of colour combinations: solid colour, tone on tone or in two combinations: solid colour, tone on tone or in two contrasting colours chosen from the full catalogue range.

In the various BARRIQUE formats, iroko wood becomes an unexpected texture and belting creates a pattern completed by the fine cordage that outlines diamonds on the entire surface of the cylinder. Structure and decoration thus become a whole made of different materials, with the wood discovering a new form and role in this finely crafted accessory.