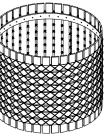

Blue+Olive

Mint+Teal

Clay+Stone

BARRIQUE is the original outdoor planter cover designed by UNPIZZO, a studio specialising in the creation of weaves for indoor and outdoor furniture. In the different formats of the modern iroko wood planters, the belts generate, as weave, a pattern complemented by the fine cordage forming rhombuses on the entire surface of the cylinder. BARRIQUE planters are available in three sizes, with narrow or wide slats and complementing belts and cords, in continuity with RODA's formal language. The fabric elements come in a wide range of colour combinations: solid colour, tone on tone or in two combinations: solid colour, tone on tone or in two contrasting colours chosen from the full catalogue range.

In the various BARRIQUE formats, iroko wood becomes an unexpected texture and belting creates a pattern completed by the fine cordage that outlines diamonds on the entire surface of the cylinder. Structure and decoration thus become a whole made of different materials, with the wood discovering a new form and role in this finely crafted accessory.