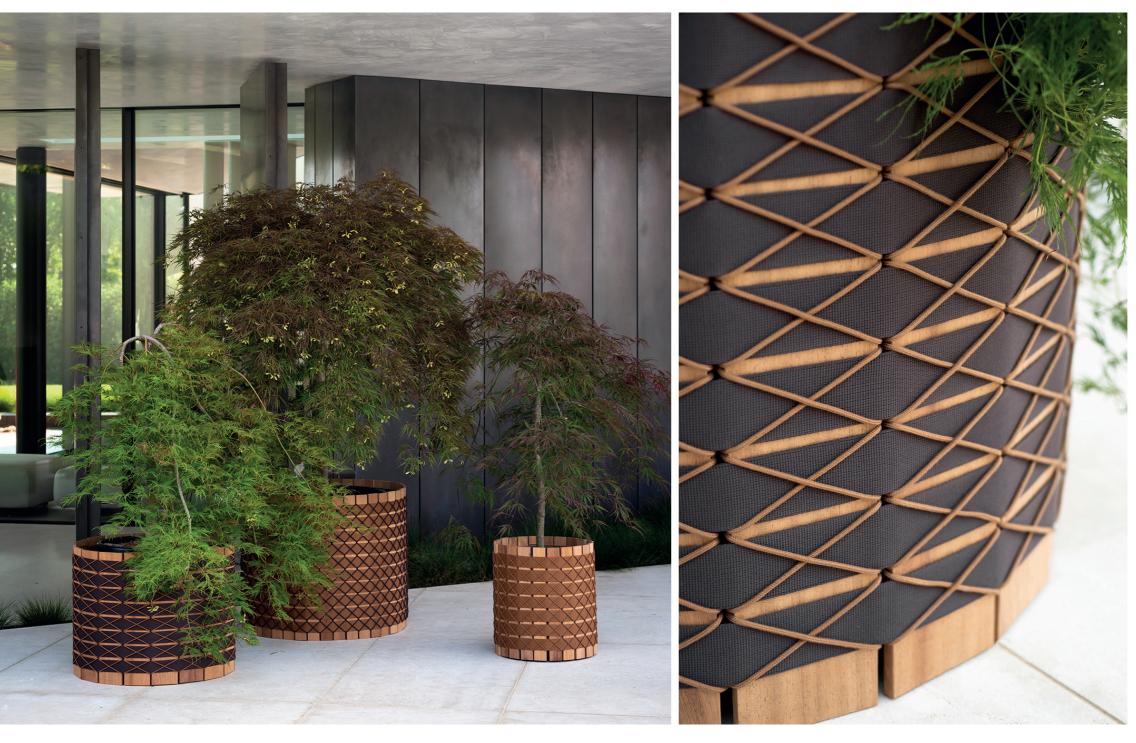

Blue+Olive

Mint+Teal

Clay+Stone

BARRIQUE is the original outdoor planter cover designed by UNPIZZO, a studio specialising in the creation of weaves for indoor and outdoor furniture. In the different formats of the modern iroko wood planters, the belts generate, as weave, a pattern complemented by the fine cordage forming rhombuses on the entire surface of the cylinder. BARRIQUE planters are available in three sizes, with narrow or wide slats and complementing belts and cords, in continuity with RODA's formal language. The fabric elements come in a wide range of colour combinations: solid colour, tone on tone or in two combinations: solid colour, tone on tone or in two contrasting colours chosen from the full catalogue range.

In the various BARRIQUE formats, iroko wood becomes an unexpected texture and belting creates a pattern completed by the fine cordage that outlines diamonds on the entire surface of the cylinder. Structure and decoration thus become a whole made of different materials, with the wood discovering a new form and role in this finely crafted accessory.