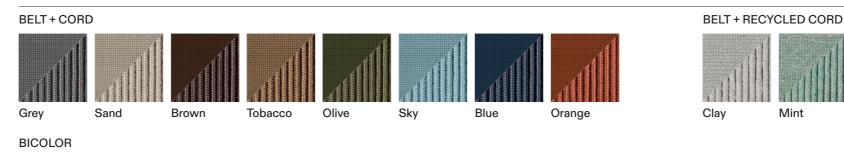

Blue+Olive

Mint+Teal

Clay+Stone

BARRIQUE is the original outdoor planter cover designed by UNPIZZO, a studio specialising in the creation of weaves for indoor and outdoor furniture. In the different formats of the modern iroko wood planters, the belts generate, as weave, a pattern complemented by the fine cordage forming rhombuses on the entire surface of the cylinder. BARRIQUE planters are available in three sizes, with narrow or wide slats and complementing belts and cords, in continuity with RODA's formal language. The fabric elements come in a wide range of colour combinations: solid colour, tone on tone or in two combinations: solid colour, tone on tone or in two contrasting colours chosen from the full catalogue range.

Tobacco+ Brown Stone+Clay Sand+Grey

Olive+Blue Rose+ Orange Teal+Mint

Design unPizzo

BARRIQUE is the original outdoor planter cover designed by UNPIZZO, a studio specialising in the creation of weaves for indoor and outdoor furniture. In the different formats of the modern iroko wood planters, the belts generate, as weave, a pattern complemented by the fine cordage forming rhombuses on the entire surface of the cylinder. BARRIQUE planters are available in three sizes, with narrow or wide slats and complementing belts and cords, in continuity with RODA's formal language. The fabric elements come in a wide range of colour combinations: solid colour, tone on tone or in two contrasting colours chosen from the full catalogue range. range.