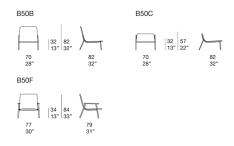

## Notes:

The little armchair code B50B and the low armchair code B50C are stackable up to a maximum of 4 pieces each.

This product can be used also in interior environments.

We advise to use a Winter Set protection cover.