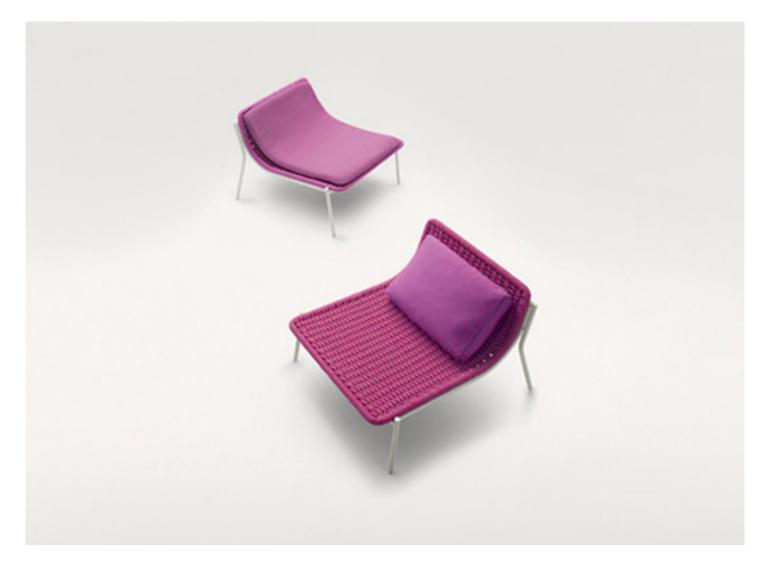

## Baia

Armchair with armrests, little armchair and low armchair.

The series Baia also includes a sun bed with adjustable backrest.

**Structure:** AISI 304 stainless steel, matt varnished in avorio or grafite colour or gloss varnished (reference colours: Mano Lucida wood sample collection). Plastic spacers.

## Upholstery: fixed,

- in Maris fabric for the little armchair and for the armchair with wooden armrests;

- hand woven with Rope cord or Aquatech cord for the low armchair.

A seat pad and a loose cushion are necessary for complete seating comfort.

Seat pad: expanded polyurethane with polyester covering or Flex.

Loose cushion: polyester fibre, fixed cover in waterproofed polyester.

Seat pad and loose cushion upholstery cover: removable and available in the fabrics Luz, Rope T, Brio, Thea or Wara.

## Notes:

The little armchair code B50B and the low armchair code B50C are stackable up to a maximum of 4 pieces each.

This product can be used also in interior environments.

We advise to use a Winter Set protection cover.