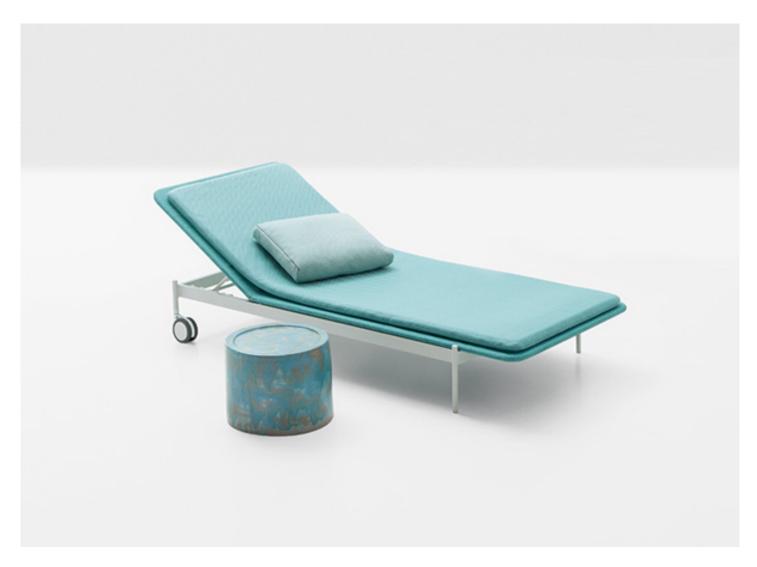

Baia design : F. Rota

Sun bed with adjustable backrest, provided with wheels on the back feet.

The series Baia also includes an armchair with armrests, a lounge chair and a low armchair.

**Structure:** AISI 304 stainless steel, matt varnished in avorio or grafite colour or gloss varnished (reference colours: Mano Lucida wood sample collection). Plastic spacers.

Structure upholstery: fixed, in Maris fabric freely combined with matt or gloss varnished structures.

A seat pad and a loose cushion are necessary for complete seating comfort.

 $\textbf{Seat pad:} \ \textbf{expanded polyurethane with polyester covering or Flex}.$ 

Loose cushion: polyester fibre, fixed cover in waterproofed polyester.

Seat pad and loose cushion upholstery cover: removable and available in the fabrics Luz, Rope T, Brio, Thea or Wara.