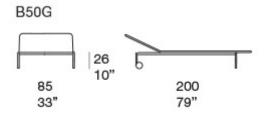

Baia design : F. Rota

Sun bed with adjustable backrest, provided with wheels on the back feet.

The series Baia also includes an armchair with armrests, a lounge chair and a low armchair.

**Structure:** AISI 304 stainless steel, matt varnished in avorio or grafite colour or gloss varnished (reference colours: Mano Lucida wood sample collection). Plastic spacers.

## Notes:

Baia sun bed are stackable up to a maximum of 4 pieces.

We advise to use a Winter Set protection cover.

Generato: 30/03/2023 17:42

Baia design : F. Rota