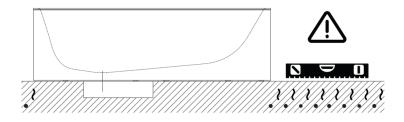

80 (3"1/8)

bathtub.

Note

La vasca deve essere installata su un pavimento perfettamente piano. The bathtub must be positioned on a flat floor surface.

E' necessario predisporre a pavimento un pozzetto. It is necessary to prepare a recess in the floor.

Evitare di realizzare impianti di riscaldamento nell'area sottostante la vasca. Avoid the installation of floor heating plants in the area under the bathtub.