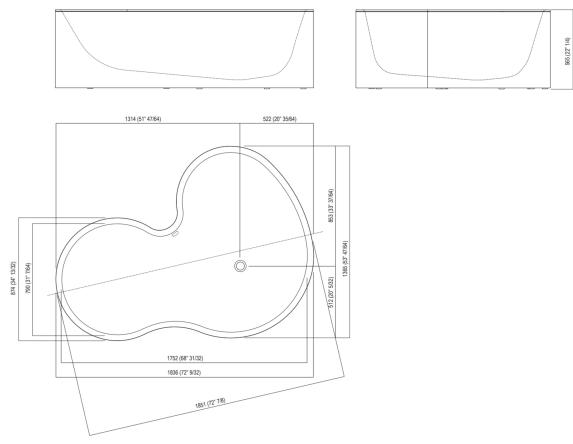

Main dimensions

Dimensions for recess

Per un corretto posizionamento del pozzetto e della rubinetteria è necessario utilizzare la dima in cartone con sagoma uguale al profilo superiore della vasca.

For a correct positioning of the recess and the tap it is necessary to use the carton template with the shape of the upper rim of the bathtub.