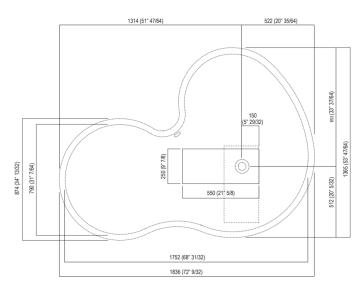

Per un corretto posizionamento del pozzetto e lella rubinetteria è necessario utilizzare la dima n cartone con sagoma uguale al profilo della rasca.

For a correct positioning of the recess and the tap it is necessary to use the carton template with the shape of the bathtub.

inserasse gruppo / axial distance for tap
filo inferiore gruppo / Tap's lower edge