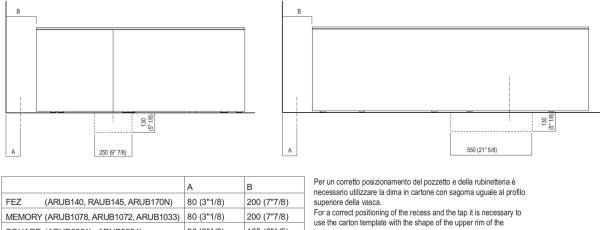

### Dimensions for wall mounted taps

|   |        |                                         | A*           | B**          | С             | Per u<br>della                                |
|---|--------|-----------------------------------------|--------------|--------------|---------------|-----------------------------------------------|
| - | FEZ    | (ARUB050000L, ARUB051000L, ARUB150000C, | 700 (27"1/2) | -            | 20 (25/32")   | in car<br>vasca<br>For a<br>tap it<br>with th |
|   |        | ARUB151000C, ARUB1089S, ARUB190000C,    |              |              |               |                                               |
|   |        | ARUB191000C, ARUB1091S)                 |              |              |               |                                               |
|   | MEMORY | (ARUB1076S, ARUB1077S, ARUB1040S)       | 700 (27"1/2) | -            | 20 (25/32")   |                                               |
|   | SQUARE | (ARUB0932N, ARUB0933N, ARUB1117)        | -            | 700 (27"1/2) | 20 (25/32")   |                                               |
|   | SQUARE | (ARUB1118)                              | -            | 700 (27"1/2) | 120 (4"23/32) |                                               |
|   | SEN    | (ASEN0912V)                             | -            | 700 (27"1/2) | 20 (25/32")   |                                               |
|   |        |                                         |              |              |               |                                               |