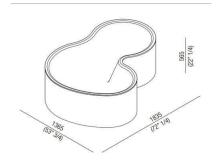

## TECH SHEET BATHTUBS FREE-STANDING DR AVAS1090Z

Bathtubs Free-standing DR **AVAS1090Z** 

Studio Mk27, Marcio Kogan, Mariana Ruzante , 2014

## Bathtub

| Width:                  | 183.5 cm          | 72" 1/4 inches                     |
|-------------------------|-------------------|------------------------------------|
| Height:                 | 56.6 cm           | 22" 1/4 inches                     |
| Depth:                  | 136.5 cm          | 53" 3/4 inches                     |
| Capacity:               | 400.0             | 106 gal                            |
| Weight:                 | 85.0 kg           | 187 lbs                            |
| Packaging measurements: | 205 x 153 x 85 cm | 80" 6/8 x 60" 2/8 x 33" 4/8 inches |
| Weight with packaging:  | 180.0 kg          | 397 lbs                            |