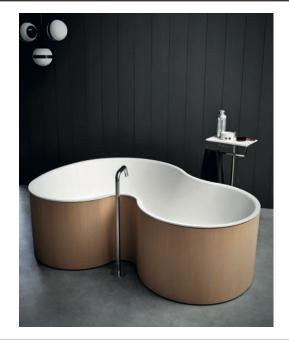

## TECH SHEET BATHTUBS FREE-STANDING DR AVAS1090Z

Bathtubs Free-standing DR **AVAS1090Z** 

Studio Mk27, Marcio Kogan, Mariana Ruzante , 2014

## Bathtub

Raw earth, dark grey

Raw earth, light grey

Reconstituted with teak finish

Bathtub in white Solid surface with outer structure in poplar plywood with natural oak, brown oak, dark oak, teak finish or soft touch lacquered in white, light grey (RAL7044) or dark grey (RAL7021). Also available with exterior cladded with unfired clay in light grey, dark grey, slate grey or with finishes chosen by the client. With built-in overflow, without tap holes; taps can be installed on wall or floor. Water supply also possible from the inside of the bathtub thanks to a hole equipped with polished stainless steel ring. Chromed waste trap included .MET870. Also available with rough outer structure for customization. For easier installation we recommend to use the template for the positioning of the waste trap AKITPZVAS. The bathtub is irregular in shape and therefore supplied with template. For proper positioning of the bathtub and systems the template can be ordered beforehand (.IMB1876). Materials used: Solid Surface, Wood.

| Width:                  | 183.5 cm          | 72" 1/4 inches                     |
|-------------------------|-------------------|------------------------------------|
| Height:                 | 56.6 cm           | 22" 1/4 inches                     |
| Depth:                  | 136.5 cm          | 53" 3/4 inches                     |
| Capacity:               | 400.0             | 106 gal                            |
| Weight:                 | 85.0 kg           | 187 lbs                            |
| Packaging measurements: | 205 x 153 x 85 cm | 80" 6/8 x 60" 2/8 x 33" 4/8 inches |
| Weight with packaging:  | 180.0 kg          | 397 lbs                            |