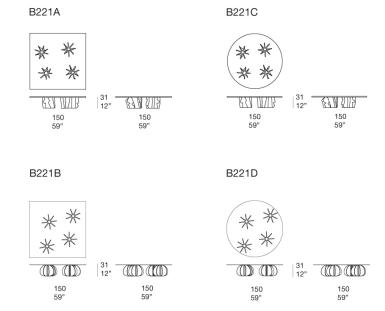

Astri design : N. Morales

Side table with independent bases available in two versions and glass top.

**Base:** extruded majolica elements positioned according to a pre-established scheme.

 $\textbf{Top:} \ transparent \ extra-light \ tempered \ glass \ available \ both \ square \ and \ round.$ 