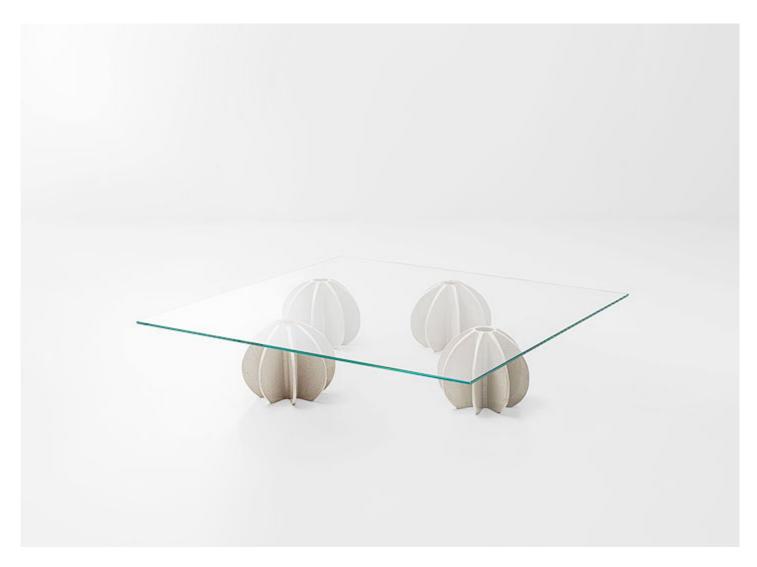

Astri design : N. Morales

Side table with independent bases available in two versions and glass top.

**Base:** extruded majolica elements positioned according to a pre-established scheme.

 $\textbf{Top:} \ transparent \ extra-light \ tempered \ glass \ available \ both \ square \ and \ round.$ 

The elements composing the base of this side table are made and decorated by hand with exclusive colours by Nicolò Morales.

## Notes:

The material, the particular handwork and the production techniques used for the base of Astri side table lead to colour and design differences among its components. Irregularity is the featuring characteristics of this production process: it is impossible to guarantee identical set of elements in different tables even within the same order.