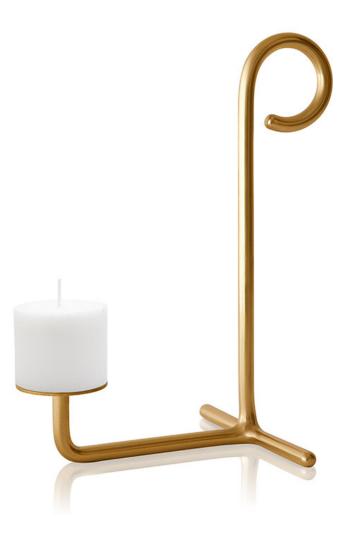

YEAR: 2014 DESIGNER: JADER ALMEIDA

Lightness was Jader Almeida's priority for the design of the Asti candlestick. The brass or copper structure has a base and handle that are delicately joined as in pieces of jewelry. An elegant, decorative and functional accessory that denotes nostalgia and can be used alone or together.

## MATERIALS

Structure in brass or copper.

Illustrative picture. This product is subject to availability by region.

SOLLOS.

Brasil 55 49 36410014

atendimento@sollos.ind.br