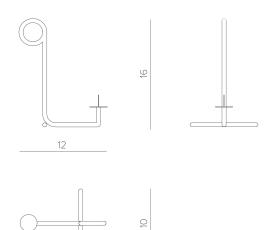

DIMENSIONS

10 x 12 x 16 cm 3 <sup>15</sup>⁄<sub>16</sub> x 4 <sup>23</sup>⁄<sub>32</sub> x 6 <sup>19</sup>⁄<sub>64</sub> in