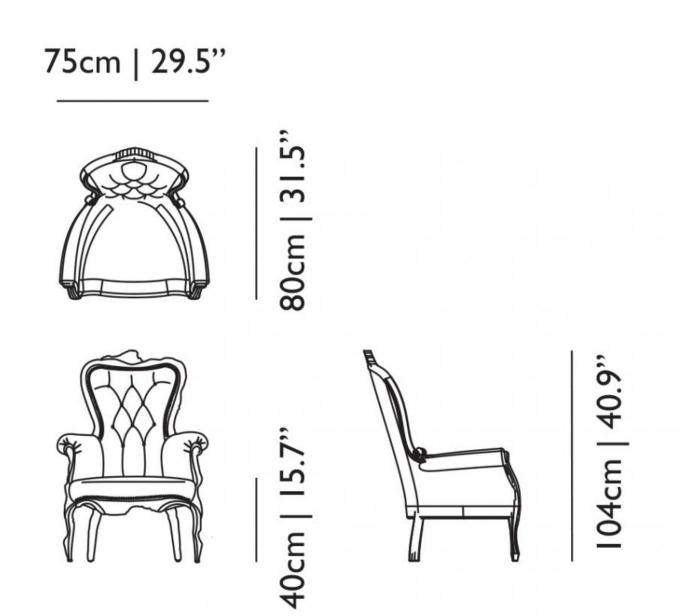

### dimensions

Dimensions: 104x75x80cm | 40.9"x29.5"x31.5" (HxWxD) Seat height: 40cm | 15.7" Seat Dimensions: 25cm - 59cm | 9.8" - 23.2" x 45cm | 17.7" (WxD)