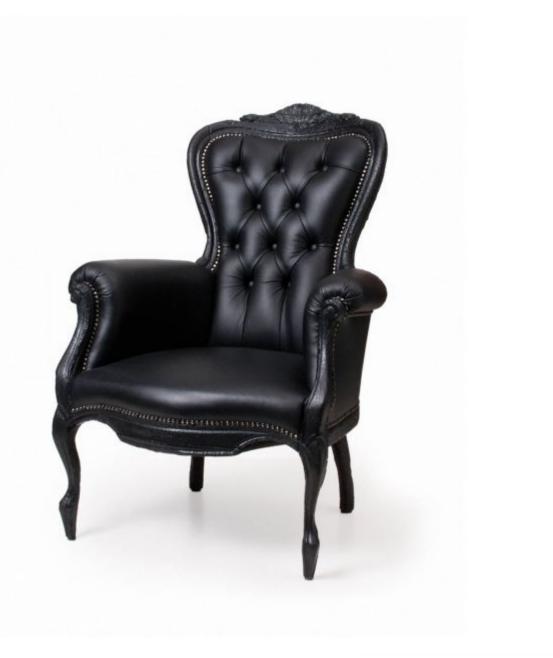

# **Smoke Chair**

Smokechair is part of the Smoke Furniture family. Furniture finished with fire. The beauty and character of burned wood is now captured in a long lasting material, creating the strange sensation of sitting on burnt furniture.

### detailing

The enchanting texture of burnt wood. Each item from the Smoke series share the unfamiliar and untamed finish that is categorised by fire. The smoke chair has a repair kit underneath the seat in case of emergencies.

### colour

Black