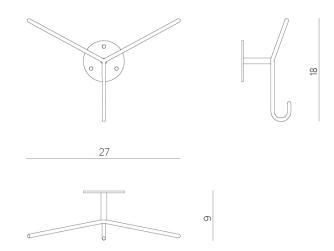

## **DIMENSIONS**

 $27 \times 09 \times 18 \text{ cm}$ 10  $\frac{5}{8} \times 3 \frac{35}{64} \frac{1}{2} \times 7 \frac{3}{32} \text{ in}$ 