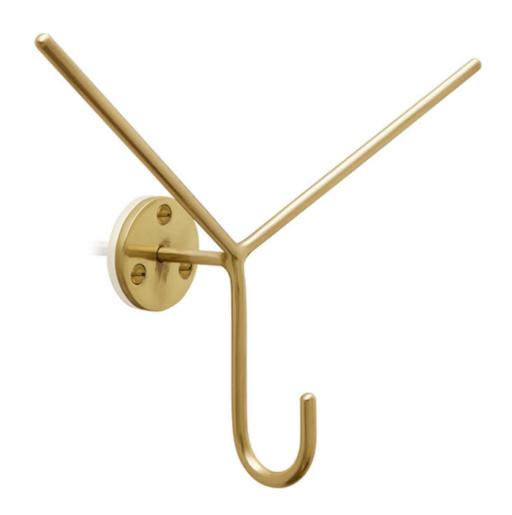

YEAR: 2014 DESIGNER: JADER ALMEIDA

Appe hangers are elements used to suspend accessories, with delicate lines – in two formats – they can be used individually or together. Its curious shapes fit into domestic or commercial environments, such as an entrance hall, closet, bathroom, or wherever the imagination allows. Delicate golden finish alludes to a piece of jewelry.

## **MATERIALS**

Brass structure.

Illustrative picture.

This product is subject to availability by region.