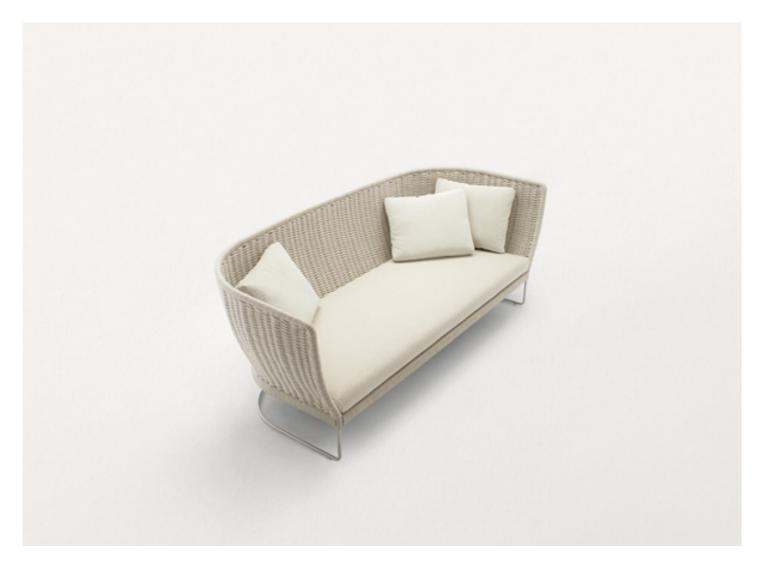

Ami design : F. Rota

Sofas available in different dimensions and typologies.

The Ami series also includes chairs and armchairs.

Structure: AISI 316 stainless steel.

Structure weave: fixed and hand woven with

- Light fabric
- Rope cord
- Aquatech cord
- Twiggy cord
- Chain Outdoor tubular knit padded with polyester.

Seat cushion: removable, in polyester fibre with stress resistant polyurethane insert, fixed foam covering in waterproofed polyester.

Seat cushion upholstery: removable and available in the fabrics Aquatech, Luz, Rope T, Brio, Thea or Wara.

Loose cushions are necessary for enhanced comfort; quantity and dimensions depend on the selected product.

We advise to use a Winter Set protection cover.

Generato: 22/04/2022 17:50