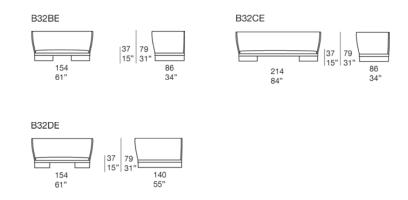

Ami design : F. Rota

Sofas available in different dimensions and typologies.

The Ami series also includes chairs and armchairs.

Structure: AISI 316 stainless steel.

Structure weave: fixed and hand woven with