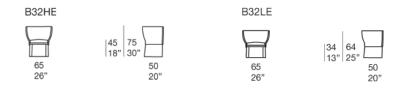

Ami design : F. Rota

Chair available in two different heights.

The Ami series also includes a compact armchair, an armchair and sofas in different dimensions and typologies.

Structure: AISI 316 stainless steel.