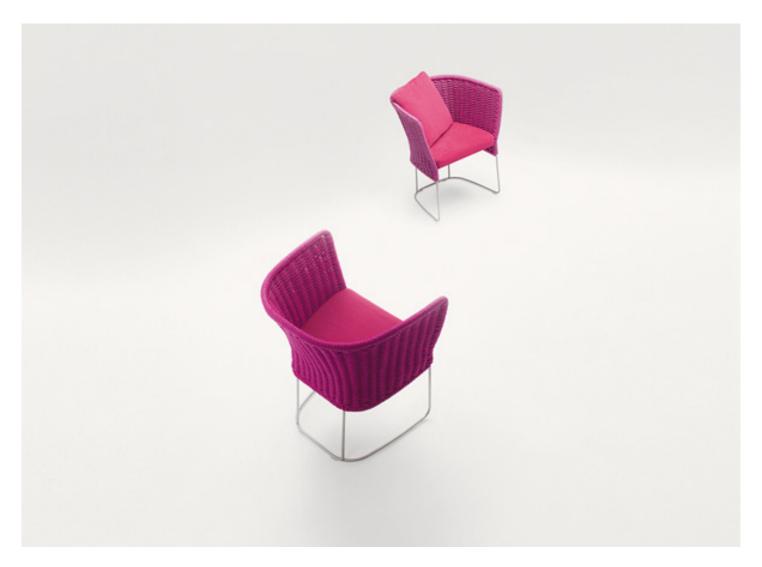

Ami design : F. Rota

Chair available in two different heights.

The Ami series also includes a compact armchair, an armchair and sofas in different dimensions and typologies.

Structure: AISI 316 stainless steel.

Structure weave: fixed and hand woven with

- Light fabric
- Rope cord
- Aquatech cord
- Twiggy cord
- Chain Outdoor tubular knit padded with polyester.

## Base: AISI 316 stainless steel

- with a satin finish
- matt varnished in avorio, grafite or grigio lava colour
- gloss varnished (reference colours: Mano Lucida wood sample collection)

Plastic spacers.

Seat cushion: fixed, provided with elastic belts, in water repellent expanded polyurethane with fixed polyester covering.

Seat cushion upholstery: fixed and available in the fabrics Aquatech, Luz, Rope T, Brio, Thea or Wara combined with the structural weave.