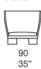

Ami design : F. Rota

Compact armchair and armchair with upholstery hand woven onto the structure.

The Ami series also includes a chair and sofas available in different dimensions and typologies.

**Structure:** stainless steel AISI 316 (provided with elastic belts for the armchair only). **Structure upholstery:** fixed, hand woven in Chain tubular knit filled with polyester.

Base: stainless steel AISI 316

- satin finished
- matt varnished in avorio, grafite or grigio lava colour
- gloss varnished in the Mano Lucida wood colours range Plastic spacers.

Compact armchair seat cushion: fixed, in cold injected polyurethane with steel frame and elastic belts; fixed foam covering in polyester fibre and polyamide.

**Armchair seat cushion:** removable, in stress resistant expanded polyurethane; fixed foam covering in polyester fibre and polyamide. **Seat cushion upholstery:** fixed for the compact armchair, removable for the armchair, available in a selection of fabrics in the collection.