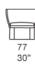

Ami design : F. Rota

Compact armchair and armchair with upholstery hand woven onto the structure.

The Ami series also includes a chair and sofas available in different dimensions and typologies.

**Structure:** stainless steel AISI 316 (provided with elastic belts for the armchair only). **Structure upholstery:** fixed, hand woven in Chain tubular knit filled with polyester.

Base: stainless steel AISI 316

- satin finished
- matt varnished in avorio, grafite or grigio lava colour
- gloss varnished in the Mano Lucida wood colours range Plastic spacers.

Compact armchair seat cushion: fixed, in cold injected polyurethane with steel frame and elastic belts; fixed foam covering in polyester fibre and polyamide.

**Armchair seat cushion:** removable, in stress resistant expanded polyurethane; fixed foam covering in polyester fibre and polyamide. **Seat cushion upholstery:** fixed for the compact armchair, removable for the armchair, available in a selection of fabrics in the collection.