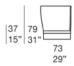

Ami design : F. Rota

Compact armchair and armchair with upholstery hand woven onto the structure.

The Ami series also includes a chair and sofas available in different dimensions and typologies.

**Structure:** stainless steel AISI 316 (provided with elastic belts for the armchair only). **Structure upholstery:** fixed, hand woven in Chain tubular knit filled with polyester.

Base: stainless steel AISI 316

- satin finished
- matt varnished in avorio, grafite or grigio lava colour
- gloss varnished in the Mano Lucida wood colours range Plastic spacers.

Compact armchair seat cushion: fixed, in cold injected polyurethane with steel frame and elastic belts; fixed foam covering in polyester fibre and polyamide.

**Armchair seat cushion:** removable, in stress resistant expanded polyurethane; fixed foam covering in polyester fibre and polyamide. **Seat cushion upholstery:** fixed for the compact armchair, removable for the armchair, available in a selection of fabrics in the collection.