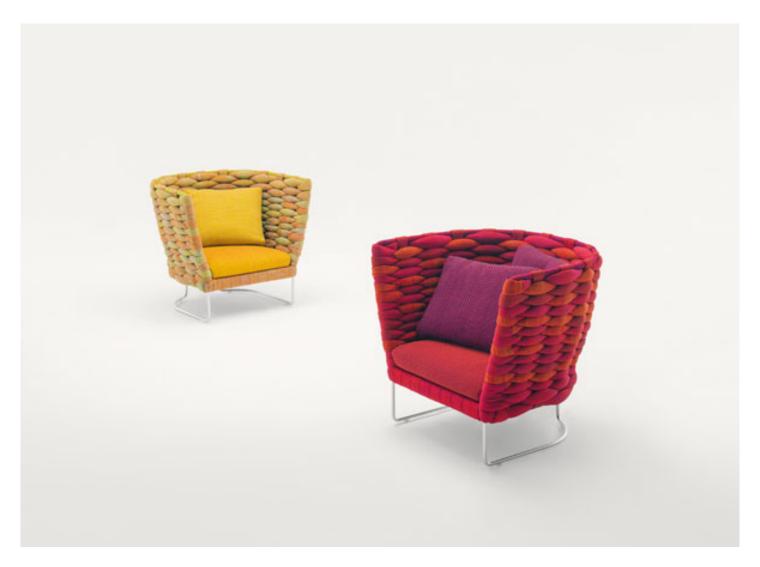

Ami design : F. Rota

Compact armchair and armchair with upholstery hand woven onto the structure.

The Ami series also includes a chair and sofas available in different dimensions and typologies.

**Structure:** stainless steel AISI 316 (provided with elastic belts for the armchair only). **Structure upholstery:** fixed, hand woven in Chain tubular knit filled with polyester.

Base: stainless steel AISI 316

- satin finished
- matt varnished in avorio, grafite or grigio lava colour
- gloss varnished in the Mano Lucida wood colours range Plastic spacers.

Compact armchair seat cushion: fixed, in cold injected polyurethane with steel frame and elastic belts; fixed foam covering in polyester fibre and polyamide.

**Armchair seat cushion:** removable, in stress resistant expanded polyurethane; fixed foam covering in polyester fibre and polyamide. **Seat cushion upholstery:** fixed for the compact armchair, removable for the armchair, available in a selection of fabrics in the collection.

Note: for the armchair, we advise to use loose cushions for enhanced comfort.

Generato: 22/04/2022 17:35

design : F. Rota Ami

B32E

B32G