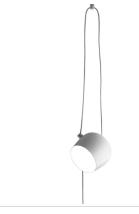

> The AIM emits direct lighting. The minimalist pendant lamp has two versions and is available in black or white. Please select model of choice when ordering.

- 1. AIM Hardwired: Connects to wall-switch by hardwiring to a 120V junction box (no additional LED driver is required). Comes with a 5" diameter canopy.
- 2. AIM Plug-in: Switch and cord that you can plug into a socket (NOT dimmable)