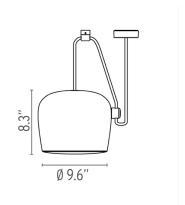

## **Dimensional Image**

Mounting Ceiling Pendant

1 Multichip LED 2700K 895lm CRI90 16W Lamp (Bulb) Description

Canopy Dimension Diameter 5"

Environment Indoor - Dry Location

Dimming Phase-cut Dimming / Triac Type

Finish White

Technical and Product Description The AIM is a form of modern pendant lighting that is constructed from a varnished aluminum sheet with a photo-etched optical polycarbonate shade and an internal reflector of a photo-etched ABS. The cable can be adjusted to allow the fixture head and light distribution to be aimed. The cable has a total length of 29 ft 5 inches (9m) allowing the lamp to be suspended up to 9 ft 8inches (3m) from the ceiling.

## **Physical**

Cord Length (inches) 354" - White

Construction Material Aluminum, Polycarbonate

Weight 7.1 lbs

FU009009 White