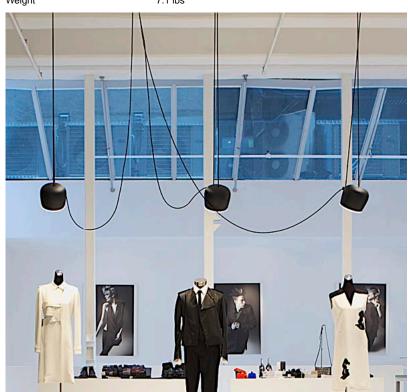

Mounting Ceiling Pendant

1 Multichip LED 2700K 895lm CRI90 16W Lamp (Bulb) Description

Canopy Dimension Diameter 5"

Environment Indoor - Dry Location

Dimming Phase-cut Dimming / Triac Type

Finish White

Technical and Product Description The AIM is a form of modern pendant lighting that is constructed from a varnished aluminum sheet with a photo-etched optical polycarbonate shade and an internal reflector of a photo-etched ABS. The cable can be adjusted to allow the fixture head and light distribution to be aimed. The cable has a total length of 29 ft 5 inches (9m) allowing the lamp to be suspended up to 9 ft 8inches (3m) from the ceiling.

> The AIM emits direct lighting. The minimalist pendant lamp has two versions and is available in black or white. Please select model of choice when ordering.

- 1. AIM Hardwired: Connects to wall-switch by hardwiring to a 120V junction box (no additional LED driver is required). Comes with a 5" diameter canopy.
- 2. AIM Plug-in: Switch and cord that you can plug into a socket (NOT dimmable)