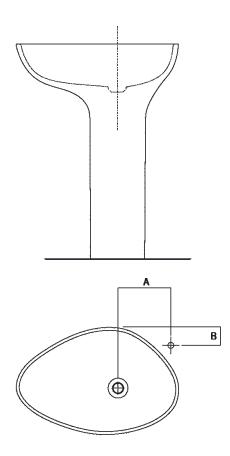

#### Main dimensions

### Installation notes

|        |           | A              | В            |
|--------|-----------|----------------|--------------|
| FEZ2   | AFEZ004   | 260 (35*7/16)  | 70 (2"3/4)   |
|        | ARUB146   | 260 (35*7/16)  | 70 (2"3/4)   |
| MEMORY | AMEM323   | 290 (11*27/64) | 40 (1"37/64) |
|        | ARUB1092  | 290 (11"27/64) | 40 (1"37/64) |
| ŞEN    | ASEN0962N | 190 (7"31/64)  | 70 (2"3/4)   |
| SQUARE | ARUB1096  | 190 (7"31/64)  | 70 (2"3/4)   |
|        | ARUB1020* | 190 (7"31/64)  | 70 (2"3/4)   |