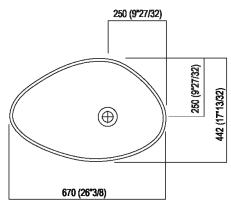

| Height:       | 85.5 cm         | 34" 27/32 inches                   |  |
|---------------|-----------------|------------------------------------|--|
| Width:        | 67 cm           | 26" 3/8 inches                     |  |
| Weight:       | 36 kg           | 79 lbs                             |  |
| Depth:        | 44.2 cm         | 17" 13/32 inches                   |  |
| Packaging:    | 77 x 55 x 98 cm | 30" 3/8 x 21" 5/8 x 38" 5/8 inches |  |
| Total weight: | 40 kg           | 88 lbs                             |  |

#### Main dimensions