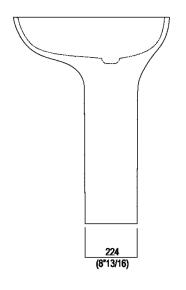

| Height:       | 85.5 cm         | 34" 27/32 inches                   |  |
|---------------|-----------------|------------------------------------|--|
| Width:        | 67 cm           | 26" 3/8 inches                     |  |
| Weight:       | 36 kg           | 79 lbs                             |  |
| Depth:        | 44.2 cm         | 17" 13/32 inches                   |  |
| Packaging:    | 77 x 55 x 98 cm | 30" 3/8 x 21" 5/8 x 38" 5/8 inches |  |
| Total weight: | 40 kg           | 88 lbs                             |  |

#### Main dimensions