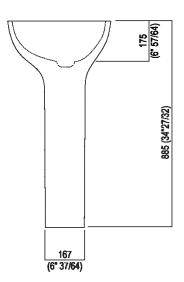

| Height:       | 85.5 cm         | 34" 27/32 inches                   |  |
|---------------|-----------------|------------------------------------|--|
| Width:        | 67 cm           | 26" 3/8 inches                     |  |
| Weight:       | 36 kg           | 79 lbs                             |  |
| Depth:        | 44.2 cm         | 17" 13/32 inches                   |  |
| Packaging:    | 77 x 55 x 98 cm | 30" 3/8 x 21" 5/8 x 38" 5/8 inches |  |
| Total weight: | 40 kg           | 88 lbs                             |  |

#### Main dimensions