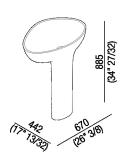

| Height:       | 85.5 cm         | 34" 27/32 inches                   |  |
|---------------|-----------------|------------------------------------|--|
| Width:        | 67 cm           | 26" 3/8 inches                     |  |
| Weight:       | 36 kg           | 79 lbs                             |  |
| Depth:        | 44.2 cm         | 17" 13/32 inches                   |  |
| Packaging:    | 77 x 55 x 98 cm | 30" 3/8 x 21" 5/8 x 38" 5/8 inches |  |
| Total weight: | 40 kg           | 88 lbs                             |  |

#### Main dimensions