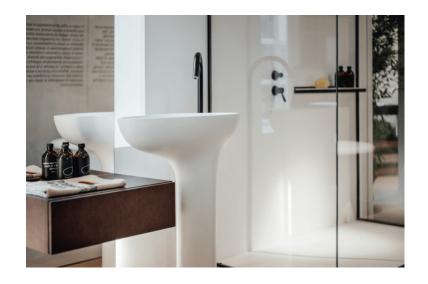

### TECHNICAL SPECIFICATION SHEET Washbasins column Drop ACER1099F\_

Pedestal washbasin with waste, fitted for floor drain ACER1099F\_

Benedini Associati, 2014

Independent washbasin in Cristalplant® biobased or marble.

### Materials

Cristalplant® biobased

Marble

Shaped washbasin in white Cristalplant® biobased or in white Carrara marble, in grey Carnico marble, in black Marquina marble, in greeen Alpi marble or in dark Emperador marble without tap hole, free flow, including installation kit. The washbasin is attached to the floor by a metal plate. Waste included, with plug flush with the washbasin's inner surface in the same finish like the washbasin. For the free standing version with floor drainage the waste trap .MET0519 has to be used.