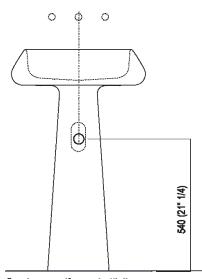

### Main dimensions - Cristalplant® biobased version

| Height:       | 90 cm           | 35" 3/8 inches                     |
|---------------|-----------------|------------------------------------|
| Diameter:     | 54.5 cm         | 21" 1/2 inches                     |
| Weight:       | 25 kg           | 55 lbs                             |
| Packaging:    | 57 x 57 x 95 cm | 22" 4/8 x 22" 4/8 x 37" 3/8 inches |
| Total weight: | 27 kg           | 60 lbs                             |