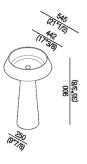

| Height:       | 90 cm           | 35" 3/8 inches                     |
|---------------|-----------------|------------------------------------|
| Diameter:     | 54.5 cm         | 21" 1/2 inches                     |
| Weight:       | 25 kg           | 55 lbs                             |
| Packaging:    | 57 x 57 x 95 cm | 22" 4/8 x 22" 4/8 x 37" 3/8 inches |
| Total weight: | 27 kg           | 60 lbs                             |

### Main dimensions - Cristalplant® biobased version