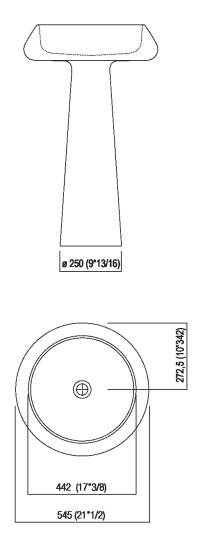

### Main dimensions - marble version

| Height:       | 90 cm           | 35" 3/8 inches                     |
|---------------|-----------------|------------------------------------|
| Diameter:     | 54.5 cm         | 21" 1/2 inches                     |
| Weight:       | 25 kg           | 55 lbs                             |
| Packaging:    | 57 x 57 x 95 cm | 22" 4/8 x 22" 4/8 x 37" 3/8 inches |
| Total weight: | 27 kg           | 60 lbs                             |