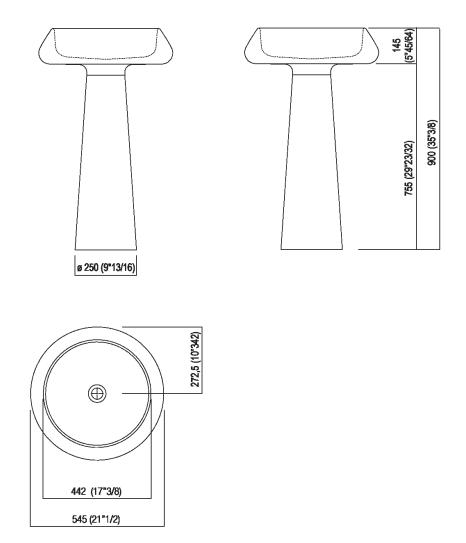

| Height:       | 90 cm           | 35" 3/8 inches                     |
|---------------|-----------------|------------------------------------|
| Diameter:     | 54.5 cm         | 21" 1/2 inches                     |
| Weight:       | 25 kg           | 55 lbs                             |
| Packaging:    | 57 x 57 x 95 cm | 22" 4/8 x 22" 4/8 x 37" 3/8 inches |
| Total weight: | 27 kg           | 60 lbs                             |

### Main dimensions - Cristalplant® biobased version