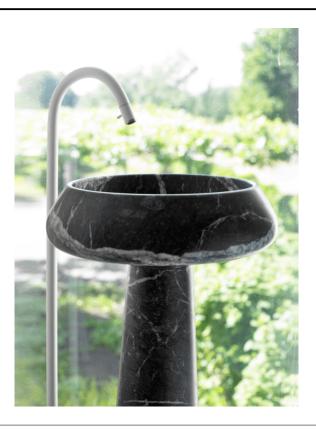

## TECHNICAL SPECIFICATION SHEET Washbasins column Bjhon 2 ACER1082F\_

Column washbasin designed for floor drainage ACER1082F\_

Angelo Mangiarotti, 2011 (1970)

Independent marble or Cristalplant® biobased washbasin.

Washbasin in white Carrara marble, grey carnic marble, black Marquina marble, green Alpi marble, dark Emperador marble or in white Cristalplant® biobased, with cone segment shaped basin and pedestal, without tap hole and without overflow, fixing kit included. Available in wall mounted or free standing version. The wall-mounted version is furnished with a rear slot for water connections. Both versions require a .MET0563 waste. For the version with floor drainage the waste trap .MET0475 has to be used.