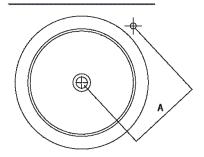

# TECHNICAL SPECIFICATION SHEET Washbasins column Bjhon 2 ACER1082F\_

Installation notes: floor-mounted tap

Scarico per sifone a bottiglia Drain for bottle trap

|        | A              |
|--------|----------------|
| FEZ    | 353 (13"57/64) |
| SEN    | 303 (11"59/64) |
| MEMORY | 353 (13"57/64) |
| SOUARE | 303 (11"59/64) |