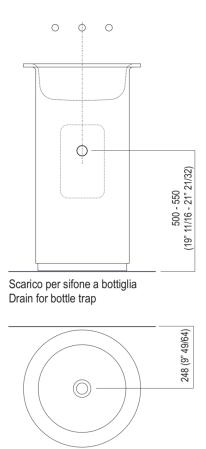

### Installation notes

Scarico per sifone a bottiglia Drain for bottle trap

|        |           | А              |
|--------|-----------|----------------|
| FEZ2   | AFEZ004   | 312 (12"9/32)  |
|        | ARUB146   | 312 (12"9/32)  |
| MEMORY | AMEM323   | 330 (12"63/64) |
|        | ARUB1092  | 330 (12"63/64) |
| SEN    | ASEN0962N | 272 (10"45/64) |
| SQUARE | ARUB1096  | 272 (10"45/64) |
|        | ARUB1020* | 272 (10"45/64) |