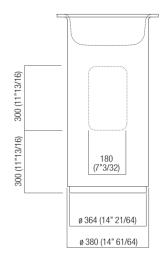

### Main dimensions

Materials used: Exmar.

| Height:                 | 85.0 cm         | 33"1/2 inches                   |
|-------------------------|-----------------|---------------------------------|
| Diameter:               | 47.6 cm         | 18"3/4 inches                   |
| Weight:                 | 40.0 kg         | 88 lbs                          |
| Packaging measurements: | 58 x 58 x 95 cm | 22"7/8 x 22"7/8 x 37"3/8 inches |
| Weight with packaging:  | 43.0 kg         | 95 lbs                          |