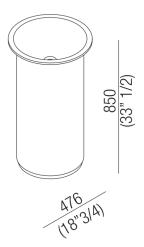

### Main dimensions

Materials used: Exmar.

| Height:                 | 85.0 cm         | 33"1/2 inches                   |
|-------------------------|-----------------|---------------------------------|
| Diameter:               | 47.6 cm         | 18"3/4 inches                   |
| Weight:                 | 40.0 kg         | 88 lbs                          |
| Packaging measurements: | 58 x 58 x 95 cm | 22"7/8 x 22"7/8 x 37"3/8 inches |
| Weight with packaging:  | 43.0 kg         | 95 lbs                          |