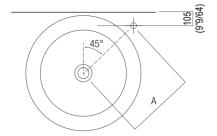

### Main dimensions

### Installation notes

Scarico per sifone a bottiglia Drain for bottle trap

|        |           | А              |
|--------|-----------|----------------|
| FEZ2   | AFEZ004   | 312 (12"9/32)  |
|        | ARUB146   | 312 (12"9/32)  |
| MEMORY | AMEM323   | 330 (12"63/64) |
|        | ARUB1092  | 330 (12"63/64) |
| SEN    | ASEN0962N | 272 (10"45/64) |
| SQUARE | ARUB1096  | 272 (10"45/64) |
|        | ARUB1020* | 272 (10"45/64) |