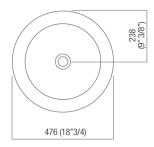

### Main dimensions

Materials used: Exmar.

| Height:                 | 85.0 cm         | 33"1/2 inches                   |
|-------------------------|-----------------|---------------------------------|
| Diameter:               | 47.6 cm         | 18"3/4 inches                   |
| Weight:                 | 40.0 kg         | 88 lbs                          |
| Packaging measurements: | 58 x 58 x 95 cm | 22"7/8 x 22"7/8 x 37"3/8 inches |
| Weight with packaging:  | 43.0 kg         | 95 lbs                          |