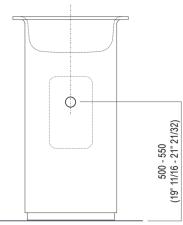

#### Installation notes

Tap position, recommended height

#### POSIZIONE RUBINETTERIA / TAP POSITION

Altezza consigliata / Recommended height