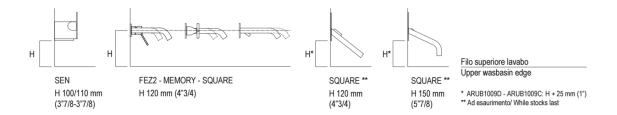

#### Installation notes

Tap position, recommended height

#### POSIZIONE RUBINETTERIA / TAP POSITION

Altezza consigliata / Recommended height