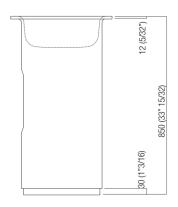

#### Installation notes

Tap position, recommended height

#### POSIZIONE RUBINETTERIA / TAP POSITION

Altezza consigliata / Recommended height