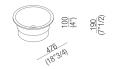

## TECH SHEET WASHBASINS SEMI-RECESSED IN-OUT ACER1061SZ

Washbasins Semi-recessed In-Out **ACER1061SZ** 

Benedini Associati, 2010

Semi-recessed washbasin

## **Finishes**

White

Semi-recessed circular washbasin in white Exmar, without tap hole and overflow. Designed for waste .MET0563 or .MET0418L with concealed waste trap .PLA0456.

Materials used: Exmar.

| Height:                 | 10.0 cm         | 4" inches                       |
|-------------------------|-----------------|---------------------------------|
| Diameter:               | 47.6 cm         | 18" 3/4 inches                  |
| Weight:                 | 10.0 kg         | 22 lbs                          |
| Packaging measurements: | 58 x 58 x 29 cm | 22"7/8 x 22"7/8 x 11"3/8 inches |
| Weight with packaging:  | 13.0 kg         | 29 lbs                          |