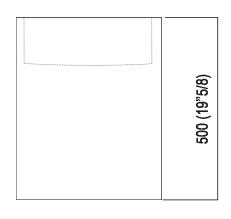

| Height:       | 50 cm           | 19"5/8 inches                  |
|---------------|-----------------|--------------------------------|
| Width:        | 40 cm           | 15"3/4 inches                  |
| Weight:       | 15 kg           | 33 lbs                         |
| Depth:        | 40 cm           | 15"3/4 inches                  |
| Packaging:    | 47 x 44 x 66 cm | 18" 4/8 x 17" 3/8 x 26" inches |
| Total weight: | 17 kg           | 37 lbs                         |

### Main dimensions