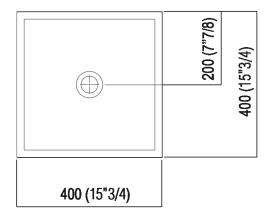

| Height:       | 50 cm           | 19"5/8 inches                  |
|---------------|-----------------|--------------------------------|
| Width:        | 40 cm           | 15"3/4 inches                  |
| Weight:       | 15 kg           | 33 lbs                         |
| Depth:        | 40 cm           | 15"3/4 inches                  |
| Packaging:    | 47 x 44 x 66 cm | 18" 4/8 x 17" 3/8 x 26" inches |
| Total weight: | 17 kg           | 37 lbs                         |

### Main dimensions