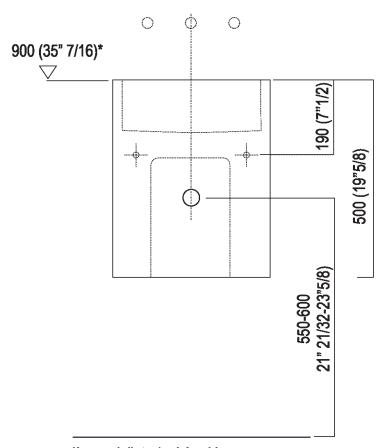

### **Installation notes**

\*h.consigliata / advised h.

### Tap position, recommended height

### **POSIZIONE RUBINETTERIA / TAP POSITION**

Altezza consigliata / Recommended height