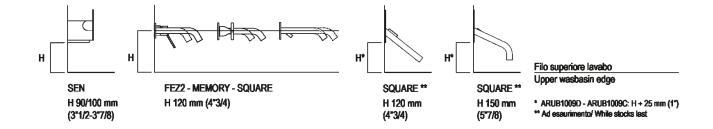

### Tap position, recommended height

### **POSIZIONE RUBINETTERIA / TAP POSITION**

Altezza consigliata / Recommended height