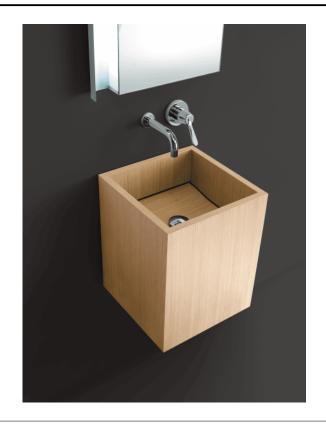

Wall mounted washbasin with waste ACER0770M\_

Benedini Associati, 2003

Cubical independent washbasin in plywood.

### Materials

Wood

Square washbasin in waterproof birch plywood with natural, brown, dark oak or veneer or in reconstituited wood whit teak finish, without tap hole and overflow, complete with fixing kit. This washbasin comes fitted with the .MET0563 waste, which is already included in the price.