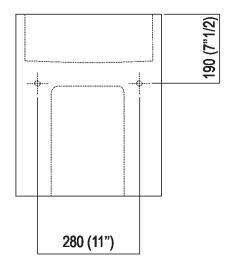

### Tap position, recommended height

### **POSIZIONE RUBINETTERIA / TAP POSITION**

Altezza consigliata / Recommended height