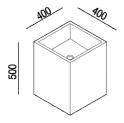

| Height:       | 50 cm           | 19"5/8 inches                  |
|---------------|-----------------|--------------------------------|
| Width:        | 40 cm           | 15"3/4 inches                  |
| Weight:       | 15 kg           | 33 lbs                         |
| Depth:        | 40 cm           | 15"3/4 inches                  |
| Packaging:    | 47 x 44 x 66 cm | 18" 4/8 x 17" 3/8 x 26" inches |
| Total weight: | 17 kg           | 37 lbs                         |

### Main dimensions