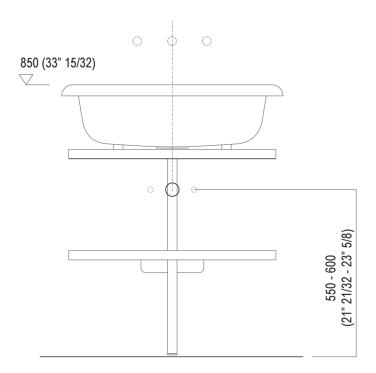

Main dimensions

660 (25"63/64)

300 (11"13/16) 450 (17"23/32)

Installation notes

Scarico per sifone a bottiglia Drain for bottle trap

Installation notes

Scarico per sifone ad incasso Drain for concealed waste trap