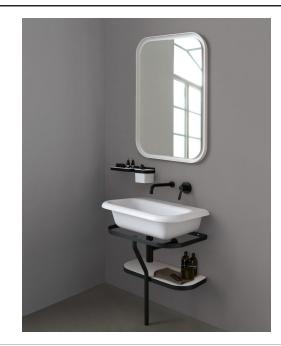

Washbasins Independent Ottocento ACER0767\_

Benedini Associati, 2009

Structure with towel rack and shelf

### Finishes

Painted dark grey

Painted matt light grey

Painted white

Washbasin in white or two-coloured Cristalplant® biobased (exterior in dark grey RAL7021 or light grey RAL 7044), without tap hole, or with 1 or 3 holes for tapware units. Without overflow, fixing kit included. Designed for waste .MET0563. Also available on structure in white, light grey (RAL 7044) or dark grey (RAL 7021) painted steel or brushed burnished with towel rack and white lacquered shelf. Washbasin and structure also available with colours chosen by customer (15% extra charge) for the washbasin on the price for the two-coloured finish; for the structure on the pice of the white finish. Different finishes of the structure are possible too, with price to be calculated.