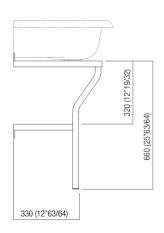

Main dimensions

660 (25"63/64)

300 (11"13/16) 450 (17"23/32)

Installation notes

Scarico per sifone a bottiglia Drain for bottle trap

Installation notes

Scarico per sifone ad incasso Drain for concealed waste trap