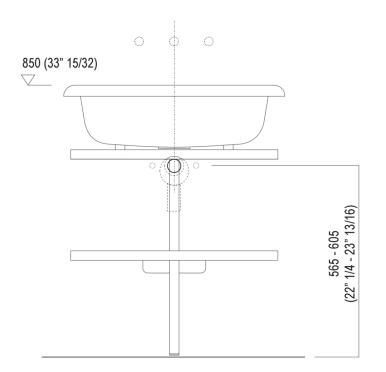

Main dimensions

660 (25"63/64)

300 (11"13/16) 450 (17"23/32)

Installation notes

Scarico per sifone a bottiglia Drain for bottle trap

Installation notes

Scarico per sifone ad incasso Drain for concealed waste trap