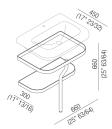

Materials used: Stainless steel.

| Width:                     | 66.0 cm          | 25"63/64 inches                |
|----------------------------|------------------|--------------------------------|
| Height:                    | 66.0 cm          | 25"63/64 inches                |
| Depth:                     | 45.0 cm          | 17"23/32 inches                |
| Weight:                    | 8.0 kg           | 17 lbs                         |
| Packaging<br>measurements: | 127 x 92 x 52 cm | 50 x 36"7/32 x 20"15/32 inches |
| Weight with<br>packaging:  | 9.0 kg           | 20 lbs                         |

Main dimensions

660 (25"63/64)

300 (11"13/16) 450 (17"23/32)

Installation notes

Scarico per sifone a bottiglia Drain for bottle trap

Installation notes

Scarico per sifone ad incasso Drain for concealed waste trap