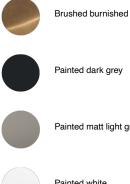

### Finishes

Painted dark grey

Painted matt light grey

Painted white

Washbasin in white or two-coloured Cristalplant® biobased (exterior in dark grey RAL7021 or light grey RAL 7044), without tap hole, or with 1 or 3 holes for tapware units. Without overflow, fixing kit included. Designed for waste .MET0563. Also available on structure in white, light grey (RAL 7044) or dark grey (RAL 7021) painted steel or brushed burnished with towel rack and white lacquered shelf. Washbasin and structure also available with colours chosen by customer (15% extra charge) for the washbasin on the price for the two-coloured finish; for the structure on the pice of the white finish. Different finishes of the structure are possible too, with price to be calculated.