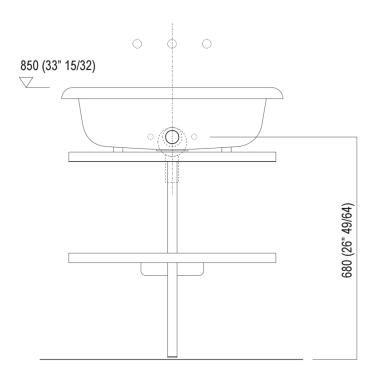

Main dimensions

660 (25"63/64)

300 (11"13/16) 450 (17"23/32)

Installation notes

Scarico per sifone a bottiglia Drain for bottle trap

Installation notes

Scarico per sifone ad incasso Drain for concealed waste trap