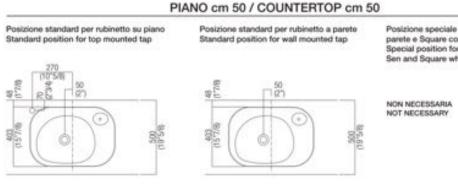

### Installation notes: countertop Evoluzione

Drain for bottle trap and concealed waste trap

\*h.consigliata / advised h.

Holes for built-in washbasins and top mounted taps for top

Posizione speciale per rubinetto Sen a parete e Square con bocca curva Special position for wall mounted tap Sen and Square white curved spout

Tap position, recommended height

## POSIZIONE RUBINETTERIA / TAP POSITION

Altezza consigliata / Recommended height