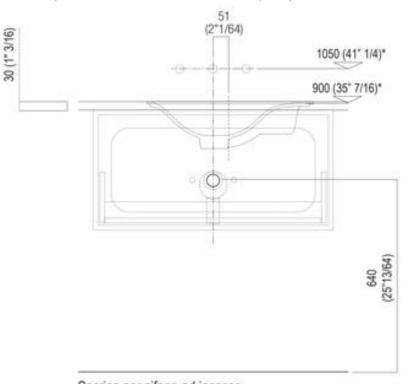

Tap position, recommended height

## POSIZIONE RUBINETTERIA / TAP POSITION

Altezza consigliata / Recommended height