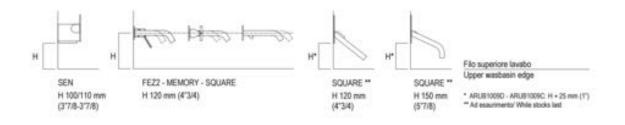

### Installation notes: countertop Evoluzione

Drain for bottle trap and concealed waste trap

\*h.consigliata / advised h.

Holes for built-in washbasins and top mounted taps for top

Posizione speciale per rubinetto Sen a parete e Square con bocca curva Special position for wall mounted tap Sen and Square white curved spout

Tap position, recommended height

## POSIZIONE RUBINETTERIA / TAP POSITION

Altezza consigliata / Recommended height