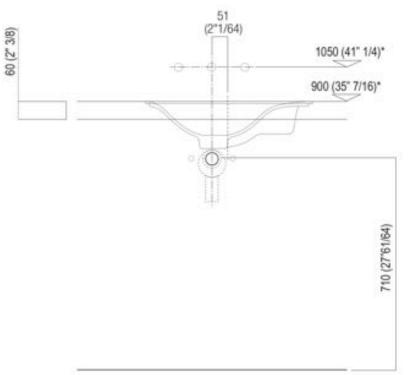

Tap position, recommended height

## POSIZIONE RUBINETTERIA / TAP POSITION

Altezza consigliata / Recommended height