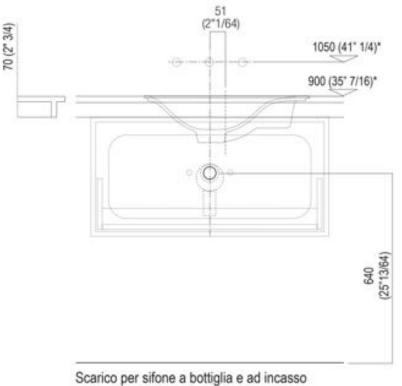

Scarico per sifone a bottiglia e ad incasso Drain for bottle trap and concealed waste trap