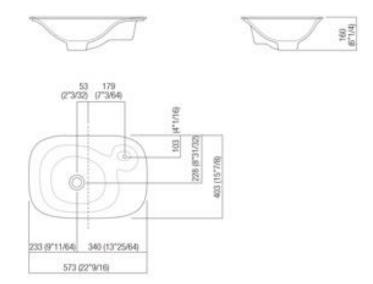

Main dimensions

Installation notes: countertop to be rested on cabinet with thickness cm 3 (1"3/16)

Scarico per sifone ad incasso Drain for concealed waste trap

Installation notes: countertop to be rested on cabinet with thickness cm 6 (2"3/8)