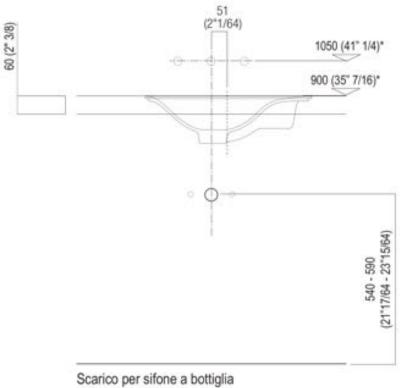

# Installation notes: countertop with concealed wall fixings/freestanding with thickness cm 6 (2"3/8)

Scarico per sifone a bottiglia Drain for bottle trap

Installation notes: countertop with concealed wall fixings/freestanding with thickness cm 6 (2"3/8)