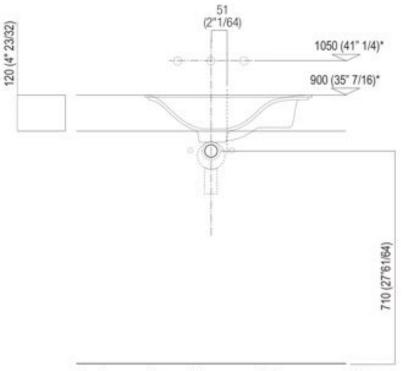

# Installation notes: countertop with concealed wall fixings/freestanding with thickness cm 12 (4"23/32)

Scarico per sifone a bottiglia Drain for bottle trap

Installation notes: countertop with concealed wall fixings/freestanding with thickness cm 12 (4"23/32)

Tap position, recommended height

## POSIZIONE RUBINETTERIA / TAP POSITION

Altezza consigliata / Recommended height