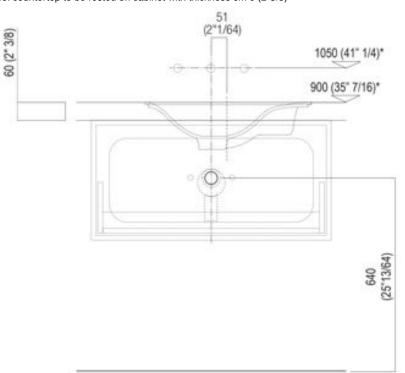

Main dimensions

Installation notes: countertop to be rested on cabinet with thickness cm 3 (1"3/16)

Scarico per sifone ad incasso Drain for concealed waste trap

Installation notes: countertop to be rested on cabinet with thickness cm 6 (2"3/8)