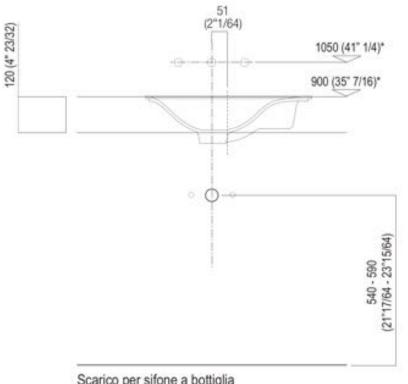

Scarico per sifone a bottiglia e ad incasso Drain for bottle trap and concealed waste trap

# Installation notes: countertop with concealed wall fixings/freestanding with thickness cm 12 (4"23/32)

Scarico per sifone a bottiglia Drain for bottle trap

Installation notes: countertop with concealed wall fixings/freestanding with thickness cm 12 (4"23/32)