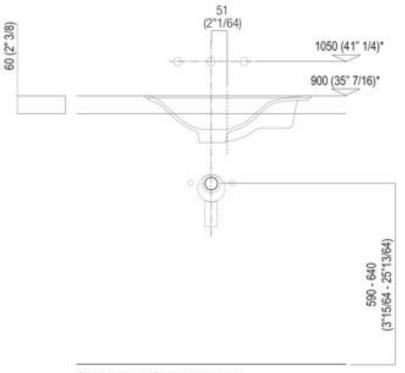

Tap position, recommended height

## POSIZIONE RUBINETTERIA / TAP POSITION

Altezza consigliata / Recommended height