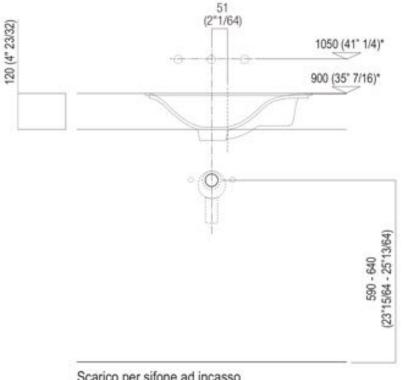

Main dimensions

Installation notes: countertop to be rested on cabinet with thickness cm 3 (1"3/16)

Scarico per sifone ad incasso Drain for concealed waste trap

Installation notes: countertop to be rested on cabinet with thickness cm 6 (2"3/8)

Scarico per sifone ad incasso Drain for concealed waste trap

Installation notes: countertop with concealed wall fixings/freestanding with thickness cm 12 (4"23/32)

Scarico per sifone ad incasso e piletta con canotto fisso Drain for concealed waste trap with not adjustable pipe