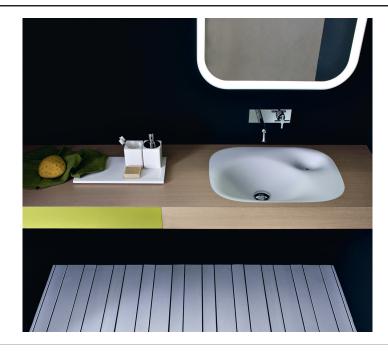

## **Finishes**

White

Built-in washbasin in white Cristalplant® biobased with overflow hole in a small basin connected with the main basin, which also can be used as a soap holder. Without tap hole. Designed for waste .MET0563 or .MET0509L. The overflow hole has a maximum capacity of 8 l/min, therefore it is advisable to install a waste designed for washbasins without overflow. Materials used: Cristalplant® biobased.