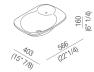

## TECH SHEET WASHBASINS BUILT-IN NIVIS ACER0763I0Z

Washbasins Built-in Nivis **ACER076310Z** 

, 2010

Built-in washbasin

| Width:                  | 56.6 cm         | 22"1/4 inches                  |
|-------------------------|-----------------|--------------------------------|
| Height:                 | 16.0 cm         | 6"1/4 inches                   |
| Depth:                  | 40.3 cm         | 15"7/8 inches                  |
| Weight:                 | 6.0 kg          | 13 lbs                         |
| Packaging measurements: | 43 x 62 x 18 cm | 16"7/8 x 24"6/8 x 7"7/8 inches |
| Weight with packaging:  | 9.0 kg          | 20 lbs                         |