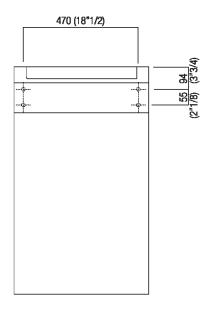

| Height:       | 93.1 cm          | 36"5/8 inches                      |
|---------------|------------------|------------------------------------|
| Width:        | 55 cm            | 21"5/8 inches                      |
| Weight:       | 245 kg           | 540 lbs                            |
| Depth:        | 40.7 cm          | 16" inches                         |
| Packaging:    | 70 x 72 x 100 cm | 27" 4/8 x 28" 3/8 x 39" 3/8 inches |
| Total weight: | 304 kg           | 670 lbs                            |

#### Main dimensions