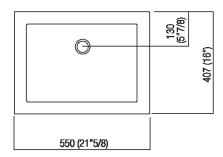

| Height:       | 93.1 cm          | 36"5/8 inches                      |
|---------------|------------------|------------------------------------|
| Width:        | 55 cm            | 21"5/8 inches                      |
| Weight:       | 245 kg           | 540 lbs                            |
| Depth:        | 40.7 cm          | 16" inches                         |
| Packaging:    | 70 x 72 x 100 cm | 27" 4/8 x 28" 3/8 x 39" 3/8 inches |
| Total weight: | 304 kg           | 670 lbs                            |

#### Main dimensions