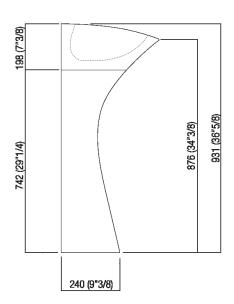

| Height:       | 93.1 cm          | 36"5/8 inches                      |
|---------------|------------------|------------------------------------|
| Width:        | 55 cm            | 21"5/8 inches                      |
| Weight:       | 245 kg           | 540 lbs                            |
| Depth:        | 40.7 cm          | 16" inches                         |
| Packaging:    | 70 x 72 x 100 cm | 27" 4/8 x 28" 3/8 x 39" 3/8 inches |
| Total weight: | 304 kg           | 670 lbs                            |

#### Main dimensions