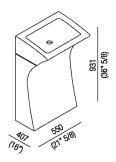

| Height:       | 93.1 cm          | 36"5/8 inches                      |
|---------------|------------------|------------------------------------|
| Width:        | 55 cm            | 21"5/8 inches                      |
| Weight:       | 245 kg           | 540 lbs                            |
| Depth:        | 40.7 cm          | 16" inches                         |
| Packaging:    | 70 x 72 x 100 cm | 27" 4/8 x 28" 3/8 x 39" 3/8 inches |
| Total weight: | 304 kg           | 670 lbs                            |

#### Main dimensions