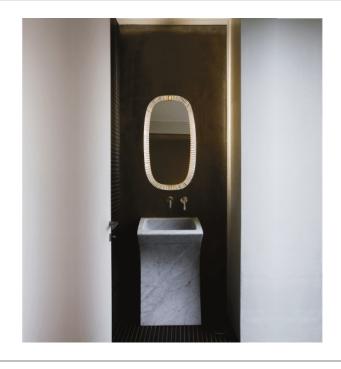

Independent washbasin ACER0733

Angelo Mangiarotti, 2003

Washbasin in white Carrara marble with striking and sculpural lines.

#### Materials

Marble

Rectangular wall mounted washbasin in white Carrara marble with support on the floor, without tap hole and overflow, complete with fixing kit. Designed to use concealed waste trap .PLA0456, AKIT0731 and waste .MET0563.