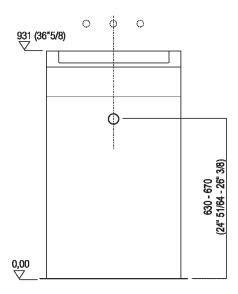

Rectangular wall mounted washbasin in white Carrara marble with support on the floor, without tap hole and overflow, complete with fixing kit. Designed to use concealed waste trap .PLA0456, AKIT0731 and waste .MET0563.

| Height:       | 93.1 cm          | 36"5/8 inches                      |
|---------------|------------------|------------------------------------|
| Width:        | 55 cm            | 21"5/8 inches                      |
| Weight:       | 245 kg           | 540 lbs                            |
| Depth:        | 40.7 cm          | 16" inches                         |
| Packaging:    | 70 x 72 x 100 cm | 27" 4/8 x 28" 3/8 x 39" 3/8 inches |
| Total weight: | 304 kg           | 670 lbs                            |





#### Main dimensions











#### Installation notes



Scarico per sifone ad incasso Drain for concealed waste trap





#### Tap position, recommended height