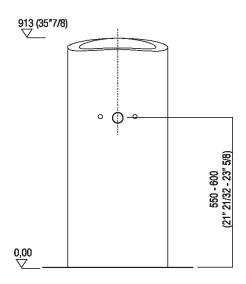

#### Materials

Marble

Floor standing washbasin carved in white Carrara marble, available with or without tap hole, without overflow. Compulsory floor fixing kit must be ordered separately. It is possible to order the fixing kit in advance to allow fixing under finished floor surface. Designed to take waste .MET0563. It must be fitted with a bottle trap. It is possible to connect it to the drain through the floor (requires AKIT0811).

#### **Installation notes**

Scarico per sifone a pavimento Drain for floor mounted waste trap