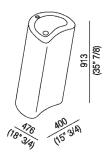

| Height:       | 91.3 cm          | 35" 7/8 inches               |
|---------------|------------------|------------------------------|
| Width:        | 40 cm            | 15" 3/4 inches               |
| Weight:       | 153 kg           | 337 lbs                      |
| Depth:        | 47.6 cm          | 18" 3/4 inches               |
| Packaging:    | 56 x 57 x 110 cm | 22" x 22"4/8 x 43"2/8 inches |
| Total weight: | 190 kg           | 419 lbs                      |

#### Main dimensions