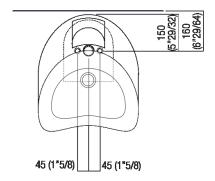

tted with a bottle trap. It is possible to connect it to the drain through the floor (requires AKIT0811).

| Height:       | 91.3 cm          | 35" 7/8 inches               |
|---------------|------------------|------------------------------|
| Width:        | 40 cm            | 15" 3/4 inches               |
| Weight:       | 153 kg           | 337 lbs                      |
| Depth:        | 47.6 cm          | 18" 3/4 inches               |
| Packaging:    | 56 x 57 x 110 cm | 22" x 22"4/8 x 43"2/8 inches |
| Total weight: | 190 kg           | 419 lbs                      |





#### Main dimensions







### Installation notes



Scarico per sifone a bottiglia Drain for bottle trap







#### **Installation notes**



Scarico per sifone a pavimento Drain for floor mounted waste trap