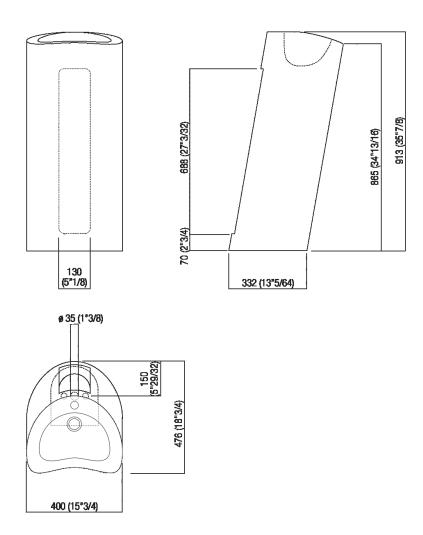

#### Materials

Marble

Floor standing washbasin carved in white Carrara marble, available with or without tap hole, without overflow. Compulsory floor fixing kit must be ordered separately. It is possible to order the fixing kit in advance to allow fixing under finished floor surface. Designed to take waste .MET0563. It must be fitted with a bottle trap. It is possible to connect it to the drain through the floor (requires AKIT0811).

| Height:       | 91.3 cm          | 35" 7/8 inches               |
|---------------|------------------|------------------------------|
| Width:        | 40 cm            | 15" 3/4 inches               |
| Weight:       | 153 kg           | 337 lbs                      |
| Depth:        | 47.6 cm          | 18" 3/4 inches               |
| Packaging:    | 56 x 57 x 110 cm | 22" x 22"4/8 x 43"2/8 inches |
| Total weight: | 190 kg           | 419 lbs                      |

#### Main dimensions