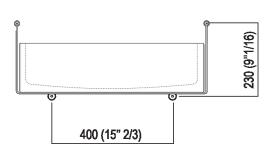

| Height:       | 16 cm           | 6" 1/4 inches                  |
|---------------|-----------------|--------------------------------|
| Width:        | 63 cm           | 24" 3/4 inches                 |
| Weight:       | 34 kg           | 75 lbs                         |
| Depth:        | 40 cm           | 15" 3/4 inches                 |
| Packaging:    | 70 x 48 x 28 cm | 27" 4/8 x 18" 7/8 x 11" inches |
| Total weight: | 41 kg           | 90 lbs                         |

### Main dimensions