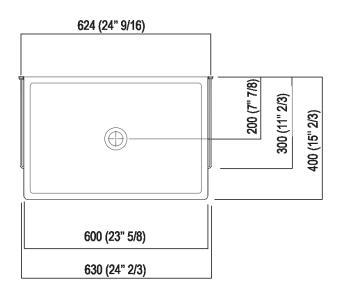

### Main dimensions

| Height:       | 16 cm           | 6" 1/4 inches                  |
|---------------|-----------------|--------------------------------|
| Width:        | 63 cm           | 24" 3/4 inches                 |
| Weight:       | 34 kg           | 75 lbs                         |
| Depth:        | 40 cm           | 15" 3/4 inches                 |
| Packaging:    | 70 x 48 x 28 cm | 27" 4/8 x 18" 7/8 x 11" inches |
| Total weight: | 41 kg           | 90 lbs                         |