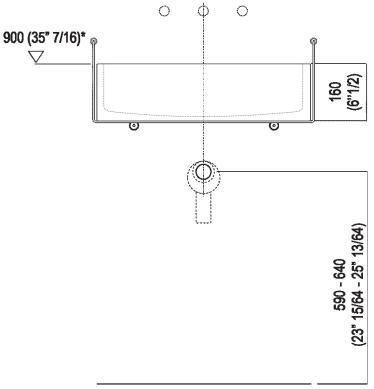

### **Installation notes**

Scarico per sifone ad incasso Drain for concealed waste trap

\*h.consigliata / advised h.

### **Installation notes**

Scarico per sifone ad incasso e piletta con canotto fisso Drain for concealed waste trap with not adjustable pipe

<sup>\*</sup>h.consigliata / advised h.