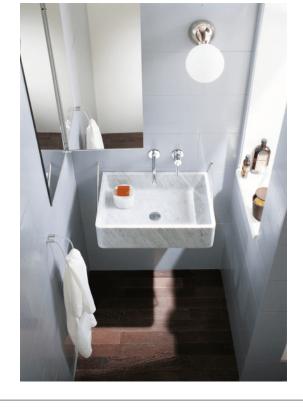

Washbasin with support structure ACER0730S\_

Benedini Associati, 1999

Independent marble washbasin in white Carrara marble.

### Materials

Marble

Stainless steel

Rectangular washbasin in white Carrara marble, grey canic marble, black Marquina marblr, green Alpi marble o Emperador dark marble, without overflow, without tap hole; supported by polished stainless steel structure. Complete with fixing kit. Designed for waste .MET0563.