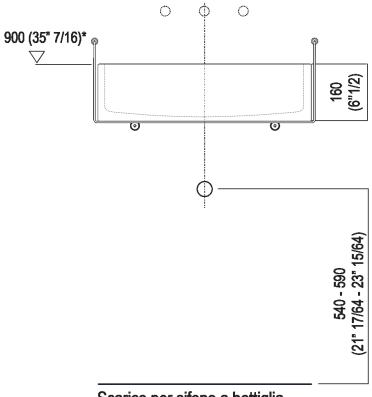

### **Installation notes**

Scarico per sifone a bottiglia Drain for bottle trap

\*h.consigliata / advised h.