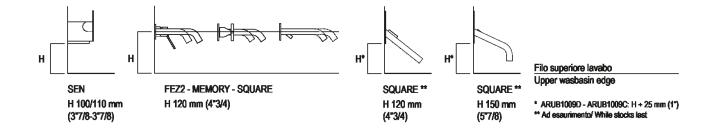

### Tap position, recommended height

### **POSIZIONE RUBINETTERIA / TAP POSITION**

Altezza consigliata / Recommended height