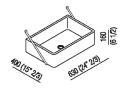

### Main dimensions

| Height:       | 16 cm           | 6" 1/4 inches                  |
|---------------|-----------------|--------------------------------|
| Width:        | 63 cm           | 24" 3/4 inches                 |
| Weight:       | 34 kg           | 75 lbs                         |
| Depth:        | 40 cm           | 15" 3/4 inches                 |
| Packaging:    | 70 x 48 x 28 cm | 27" 4/8 x 18" 7/8 x 11" inches |
| Total weight: | 41 kg           | 90 lbs                         |