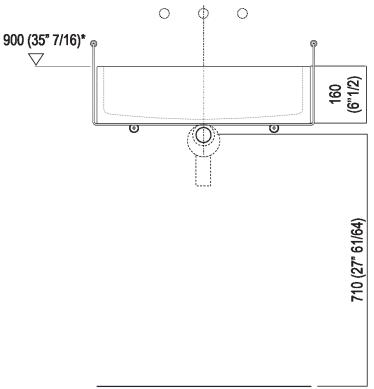

### Main dimensions

| Height:       | 16 cm           | 6" 1/4 inches                  |
|---------------|-----------------|--------------------------------|
| Width:        | 63 cm           | 24" 3/4 inches                 |
| Weight:       | 34 kg           | 75 lbs                         |
| Depth:        | 40 cm           | 15" 3/4 inches                 |
| Packaging:    | 70 x 48 x 28 cm | 27" 4/8 x 18" 7/8 x 11" inches |
| Total weight: | 41 kg           | 90 lbs                         |