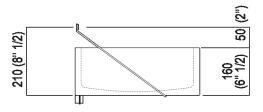

### Tap position, recommended height

### **POSIZIONE RUBINETTERIA / TAP POSITION**

Altezza consigliata / Recommended height