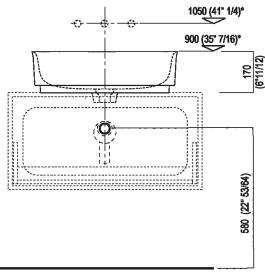

#### Main dimensions

Installation notes: on self-bearing countertop

Scarico per sifone a bottiglia e ad incasso Drain for bottle trap and concealed waste trap \*h.consigliata / advised h.

Installation notes: on countertop to be resede on cabinets

\*h.consigliata / advised h.

Holes for countertop washbasins and top mounted taps for top