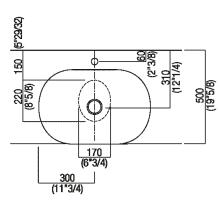

#### Main dimensions

Installation notes: on self-bearing countertop

Scarico per sifone a bottiglia e ad incasso Drain for bottle trap and concealed waste trap \*h.consigliata / advised h.

Installation notes: on countertop to be resede on cabinets

\*h.consigliata / advised h.

Holes for countertop washbasins and top mounted taps for top