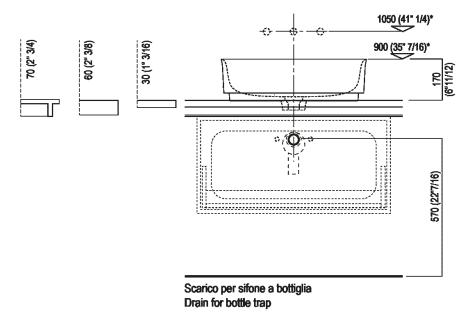

#### Main dimensions

Installation notes: on self-bearing countertop

Scarico per sifone a bottiglia e ad incasso Drain for bottle trap and concealed waste trap \*h.consigliata / advised h.

Installation notes: on countertop to be resede on cabinets

Installation notes: on casing H 40 cm Lato

Scarico per sifone a bottiglia Drain for bottle trap

\*h.consigliata / advised h.

Installation notes: on casing H 20 cm Lato

Scarico per sifone a bottiglia Drain for bottle trap

\*h.consigliata / advised h.

Holes for countertop washbasins and top mounted taps for top