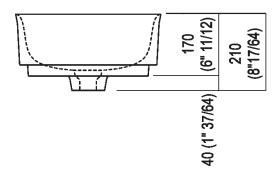

| Height:       | 17 cm           | 6" 11/16 inches               |
|---------------|-----------------|-------------------------------|
| Length:       | 60 cm           | 23" 5/8 inches                |
| Weight:       | 9 kg            | 20 lbs                        |
| Depth:        | 40 cm           | 15" 3/4 inches                |
| Packaging:    | 52 x 75 x 23 cm | 20" 1/2 x 29" 1/2 x 9" inches |
| Total weight: | 14 kg           | 31 lbs                        |