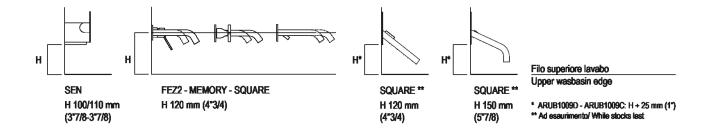

NON NECESSARIA NOT NECESSARY

Tap position, recommended height

#### **POSIZIONE RUBINETTERIA / TAP POSITION**

Altezza consigliata / Recommended height