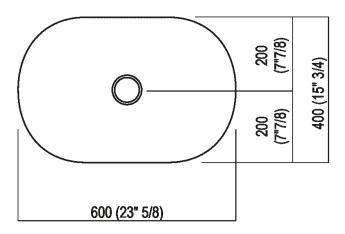

| Height:       | 17 cm           | 6" 11/16 inches               |
|---------------|-----------------|-------------------------------|
| Length:       | 60 cm           | 23" 5/8 inches                |
| Weight:       | 9 kg            | 20 lbs                        |
| Depth:        | 40 cm           | 15" 3/4 inches                |
| Packaging:    | 52 x 75 x 23 cm | 20" 1/2 x 29" 1/2 x 9" inches |
| Total weight: | 14 kg           | 31 lbs                        |

#### Main dimensions

Installation notes: on self-bearing countertop

Scarico per sifone a bottiglia e ad incasso Drain for bottle trap and concealed waste trap \*h.consigliata / advised h.

Installation notes: on countertop to be resede on cabinets