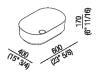

| Height:       | 17 cm           | 6" 11/16 inches               |
|---------------|-----------------|-------------------------------|
| Length:       | 60 cm           | 23" 5/8 inches                |
| Weight:       | 9 kg            | 20 lbs                        |
| Depth:        | 40 cm           | 15" 3/4 inches                |
| Packaging:    | 52 x 75 x 23 cm | 20" 1/2 x 29" 1/2 x 9" inches |
| Total weight: | 14 kg           | 31 lbs                        |

#### Main dimensions

Installation notes: on self-bearing countertop

Scarico per sifone a bottiglia e ad incasso Drain for bottle trap and concealed waste trap \*h.consigliata / advised h.

Installation notes: on countertop to be resede on cabinets