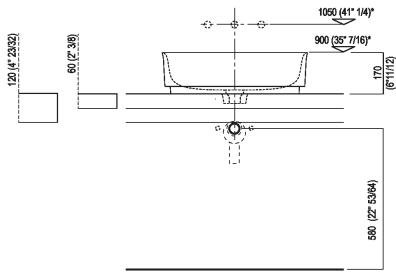

#### Main dimensions

Installation notes: on self-bearing countertop

Scarico per sifone a bottiglia e ad incasso Drain for bottle trap and concealed waste trap \*h.consigliata / advised h.

Installation notes: on countertop to be resede on cabinets

Installation notes: on casing H 40 cm Lato

Scarico per sifone a bottiglia Drain for bottle trap

\*h.consigliata / advised h.

Installation notes: on casing H 20 cm Lato

Scarico per sifone a bottiglia Drain for bottle trap

\*h.consigliata / advised h.

Holes for countertop washbasins and top mounted taps for top