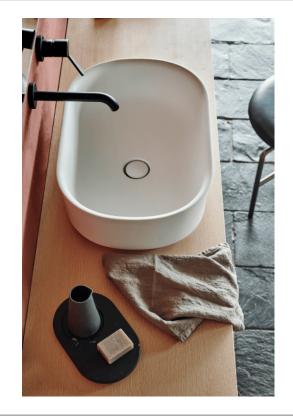

Countertop or structure washbasin ACER0708P\_

Neri&Hu, 2018

Over countertop washbasinin Cristalplant® biobased.

#### **Finishes**

White

White/dark grey

White/light grey

Cristalplant® biobased

Countertop or for structure washbasin in white or two-coloured Cristalplant® biobased (RAL7021 dark grey or 
RAL 7044 light grey soft touch exterior), without tap hole, no overflow. The washbasin is fitted with a white Cristalplant® biobased waste with cap flush aligned with the inner surface of the washbasin.