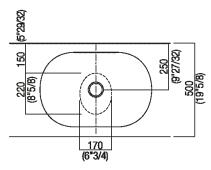

#### Main dimensions

Installation notes: on self-bearing countertop

Scarico per sifone a bottiglia e ad incasso Drain for bottle trap and concealed waste trap \*h.consigliata / advised h.

Installation notes: on countertop to be resede on cabinets

\*h.consigliata / advised h.

Holes for countertop washbasins and top mounted taps for top