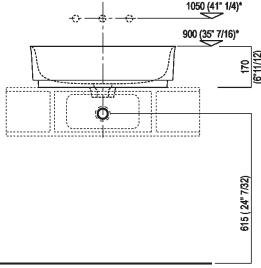

#### Main dimensions

Installation notes: on self-bearing countertop

Scarico per sifone a bottiglia e ad incasso Drain for bottle trap and concealed waste trap \*h.consigliata / advised h.

Installation notes: on countertop to be resede on cabinets

\*h.consigliata / advised h.

Holes for countertop washbasins and top mounted taps for top