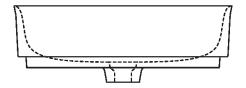

#### Main dimensions

Installation notes: on self-bearing countertop

Scarico per sifone a bottiglia e ad incasso Drain for bottle trap and concealed waste trap \*h.consigliata / advised h.

Installation notes: on countertop to be resede on cabinets