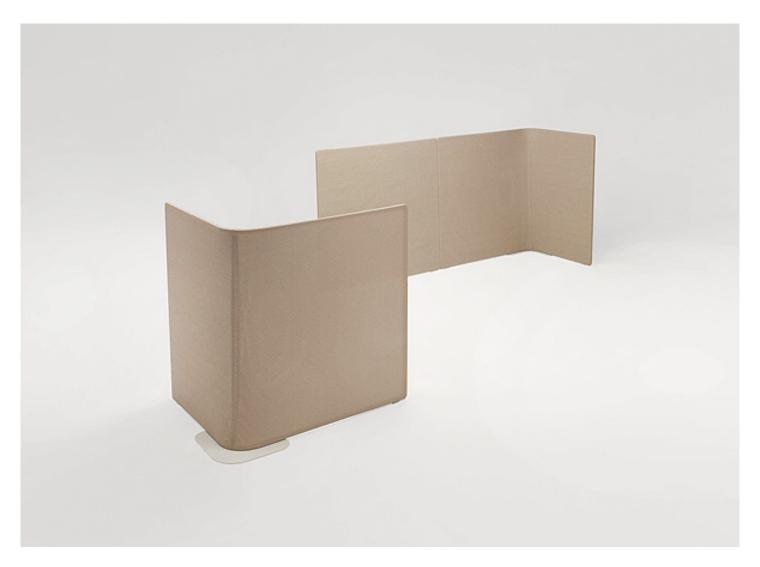

Abri design : F. Rota

Series of corner and linear panels conceived to create intimate and sheltered spaces.

The panels are available in two heights and can be combined with each other.

## **Structure:** matt varnished aluminium

- provided with base-plates for placing on the ground without anchoring
- provided with plates for the fixing on weight bearing surfaces
- provided with plates for the direct fixing on soft surfaces.

**Upholstery:** fixed, in Maris or Thuia fabric.