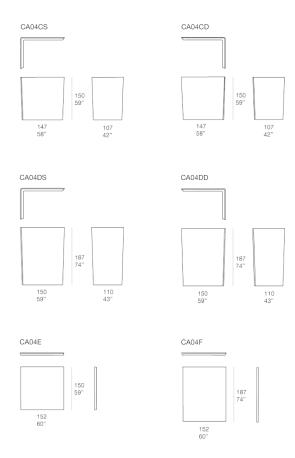

Abri design : F. Rota

Series of corner and linear panels conceived to create intimate and sheltered spaces.

The panels are available in two heights and can be combined with each other.

## Notes:

 $\label{lem:control} \textbf{Central screens cannot be used alone, but must be always combined with left and right screens.}$ 

The colour of the upholstery always matches the colour of the structure.