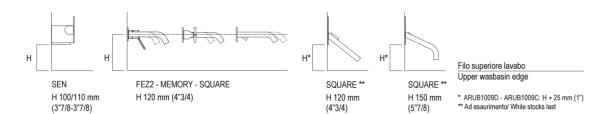

#### **POSIZIONE RUBINETTERIA / TAP POSITION**

Altezza consigliata / Recommended height