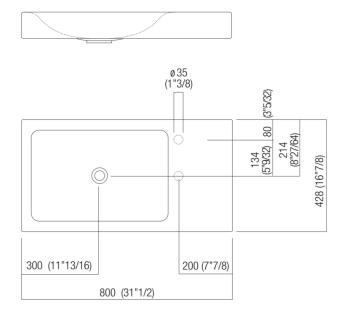

# Drilling scheme

Tap position, recommended height

С

D

un foro / one hole

due fori / two holes

#### **POSIZIONE RUBINETTERIA / TAP POSITION**

Altezza consigliata / Recommended height