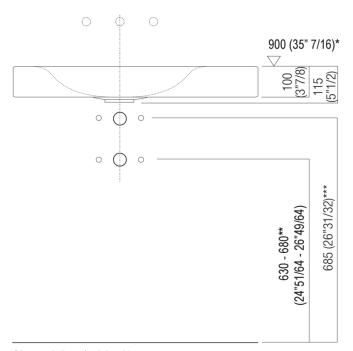

100 (3"7/8) 140 (5"1/2)

Main dimensions

Installation notes

\* h.consigliata / advised h

\*\*\* scarico per sifone a bottiglia / drain for bottle trap \*\*\* scarico per sifone ad incasso .PLA0456 / drain for concealed waste trap .PLA0456

Installation notes

\* h.consigliata / advised h

\*\* scarico per sifone a bottiglia / drain for bottle trap

www.agapedesign.it