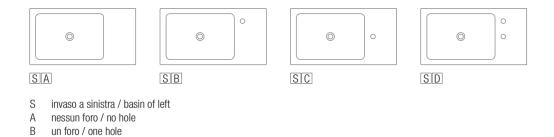

# Drilling scheme

Tap position, recommended height

С

D

un foro / one hole

due fori / two holes