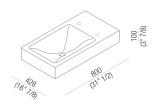

### Washbasins 815 ACER0815084S\_MC

Benedini Associati, 2012

Washbasin in white Carrara marble, cm 42,8 x 80 (16"7/8 x 31"1/2) with basin on the left

| Width:                     | 80.0 cm        | 31" 1/2 inches                     |
|----------------------------|----------------|------------------------------------|
| Height:                    | 10.0 cm        | 3" 7/8 inches                      |
| Depth:                     | 42.8 cm        | 16" 3/4 inches                     |
| Weight:                    | 40.0 kg        | 88 lbs                             |
| Packaging<br>measurements: | 52 X 90X 30 cm | 20"1/2 X 35"3/8 X 11"3/4<br>inches |
| Weight with<br>packaging:  | 60.0 kg        | 132 lbs                            |

100 (3"7/8) 140 (5"1/2)

Main dimensions

Installation notes

\* h.consigliata / advised h

\*\*\* scarico per sifone a bottiglia / drain for bottle trap \*\*\* scarico per sifone ad incasso .PLA0456 / drain for concealed waste trap .PLA0456