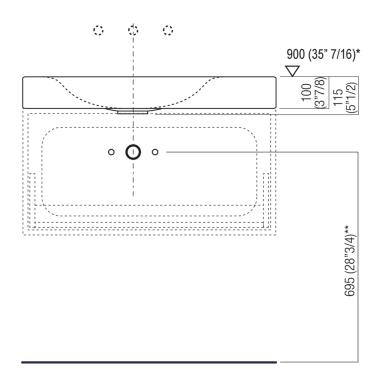

# Drilling scheme

Tap position, recommended height

С

D

un foro / one hole

due fori / two holes