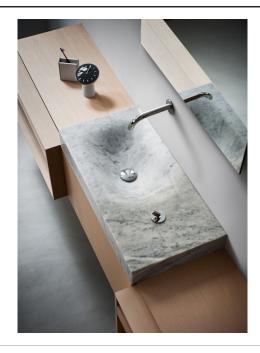

### Washbasins 815 ACER0815084S\_MC

Benedini Associati, 2012

Washbasin in white Carrara marble, cm 42,8 x 80 (16"7/8 x 31"1/2) with basin on the left

### Finishes

White Carrara

Rectangular washbasin in white Carrara marble without holes or with hole for tapor for tap lever, without overflow. Designed to take .MET0563 or .MET0418L waste with .PLA0456 concealed waste trap. Basin on the left. The washbasin can be delivered also in stone or marble types on demand, price to be calculated. Materials used: Marble.