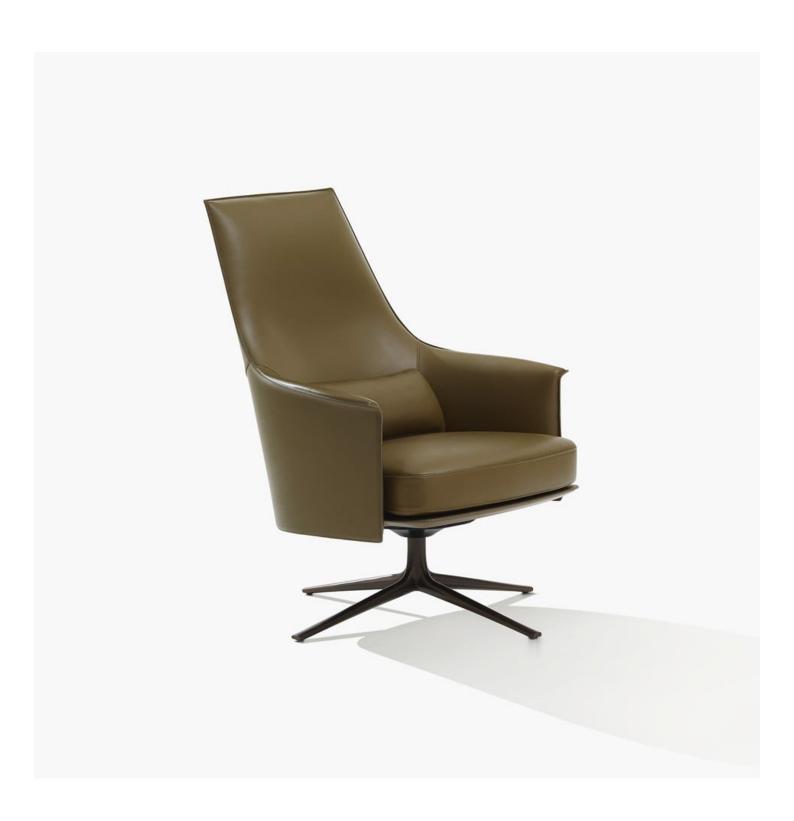

## Poliform

STANFORD LOUNGE Jean-Marie Massaud, 2016

| DESCRIPTION                              |                                                                     |
|------------------------------------------|---------------------------------------------------------------------|
| Туроlоду                                 | Armchair                                                            |
| Structure                                | Compact polyurethane, with inside element in flexible polyurethane  |
| Final cover                              | Not removable cover in fabric, leather or hide                      |
| Under-seat                               | Compact polyurethane, cover in fabric or leather not removable      |
| Seat cushion                             | Flexible multi-density polyurethane, pre-cover in polyester padding |
| Swivel base                              | Die-cast aluminium                                                  |
| Structure kidneyrest cushion             | Compact polyurethane                                                |
| Pre-cover kidneyrest cushion             | Parts in white cotton with feather and parts of polyester padding   |
| Final stretched cover kidneyrest cushion | Removable in fabric and not removable in leather                    |