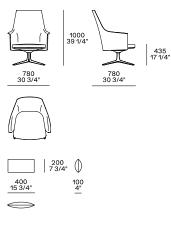

| Not removable cover in fabric, leather or hide                      |
| Under-seat                               | Compact polyurethane, cover in fabric or leather not removable      |
| Seat cushion                             | Flexible multi-density polyurethane, pre-cover in polyester padding |
| Swivel base                              | Die-cast aluminium                                                  |
| Structure kidneyrest cushion             | Compact polyurethane                                                |
| Pre-cover kidneyrest cushion             | Parts in white cotton with feather and parts of polyester padding   |
| Final stretched cover kidneyrest cushion | Removable in fabric and not removable in leather                    |

## DIMENSIONS



Cuscino salvareni