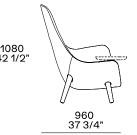

d or covered in non-removable fabric or leather                                               |
| Pre-cover     | Polyester padding                                                                                      |
| Final cover   | Removable cover in fabric or leather                                                                   |
| Optional tray | Solid wood                                                                                             |
| Features      | On request (inner/outer structure) can be covered with fabrics and/or leathers of different categories |
|               |                                                                                                        |

## DIMENSIONS

## Structure item









Bracciolo sinistro









Bracciolo destro



460 18"