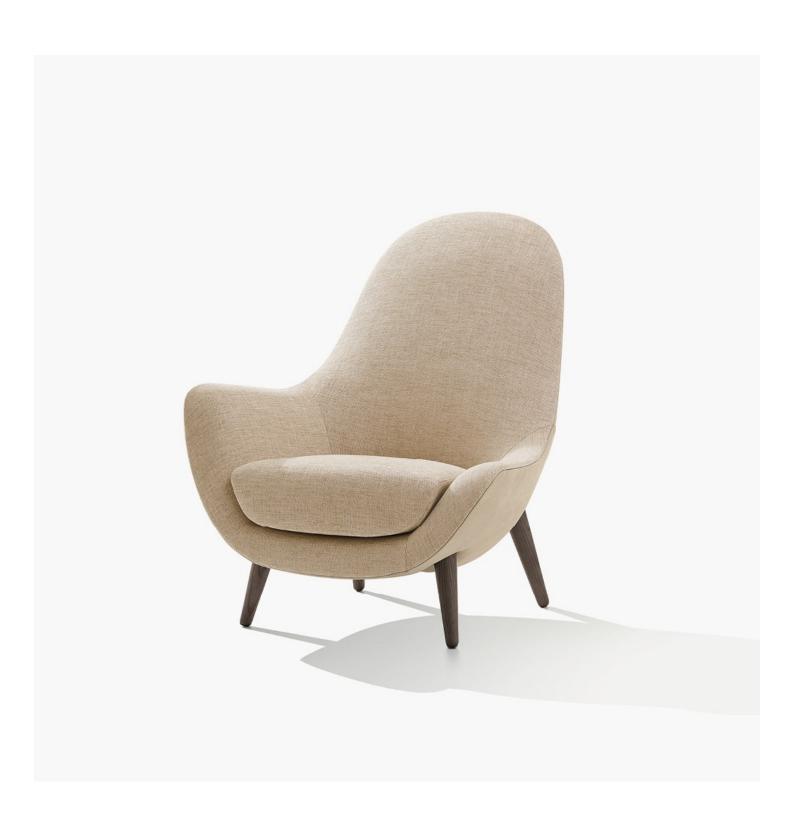

## Poliform

MAD KING Marcel Wanders, 2015

## **Poliform**

| DESCRIPTION   |                                                                                                        |
|---------------|--------------------------------------------------------------------------------------------------------|
| Туроlоду      | Armchair                                                                                               |
| Structure     | Moulded flexible polyurethane with parts in flexible multi-density polyurethane                        |
| Legs          | Solid wood or covered in non-removable fabric or leather                                               |
| Pre-cover     | Polyester padding                                                                                      |
| Final cover   | Removable cover in fabric or leather                                                                   |
| Optional tray | Solid wood                                                                                             |
| Features      | On request (inner/outer structure) can be covered with fabrics and/or leathers of different categories |
|               |                                                                                                        |