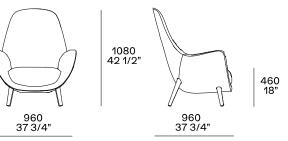

e                        |
| Legs          | Solid wood or covered in non-removable fabric or leather                                               |
| Pre-cover     | Polyester padding                                                                                      |
| Final cover   | Removable cover in fabric or leather                                                                   |
| Optional tray | Solid wood                                                                                             |
| Features      | On request (inner/outer structure) can be covered with fabrics and/or leathers of different categories |
|               |                                                                                                        |

## DIMENSIONS

## Structure item









Bracciolo sinistro









Bracciolo destro



460 18"