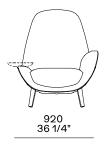

egs          | Solid wood or covered in non-removable fabric or leather                                               |
| Pre-cover     | Polyester padding                                                                                      |
| Final cover   | Removable cover in fabric or leather                                                                   |
| Optional tray | Solid wood                                                                                             |
| Features      | On request (inner/outer structure) can be covered with fabrics and/or leathers of different categories |
|               |                                                                                                        |

## DIMENSIONS

## Structure item









Bracciolo sinistro









Bracciolo destro



460 18"