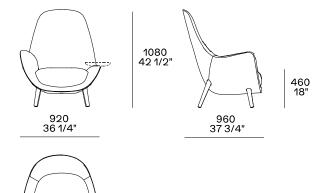

|
| Legs          | Solid wood or covered in non-removable fabric or leather                                               |
| Pre-cover     | Polyester padding                                                                                      |
| Final cover   | Removable cover in fabric or leather                                                                   |
| Optional tray | Solid wood                                                                                             |
| Features      | On request (inner/outer structure) can be covered with fabrics and/or leathers of different categories |
|               |                                                                                                        |

## DIMENSIONS

## Structure item









Bracciolo sinistro









Bracciolo destro



460 18"