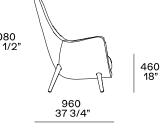

|
| Legs          | Solid wood or covered in non-removable fabric or leather                                               |
| Pre-cover     | Polyester padding                                                                                      |
| Final cover   | Removable cover in fabric or leather                                                                   |
| Optional tray | Solid wood                                                                                             |
| Features      | On request (inner/outer structure) can be covered with fabrics and/or leathers of different categories |
|               |                                                                                                        |

## DIMENSIONS

## Structure item









Bracciolo sinistro









Bracciolo destro



460 18"