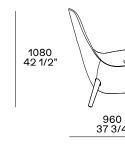

s          | Solid wood or covered in non-removable fabric or leather                                               |
| Pre-cover     | Polyester padding                                                                                      |
| Final cover   | Removable cover in fabric or leather                                                                   |
| Optional tray | Solid wood                                                                                             |
| Features      | On request (inner/outer structure) can be covered with fabrics and/or leathers of different categories |
|               |                                                                                                        |

## DIMENSIONS

## Structure item









Bracciolo sinistro









Bracciolo destro



460 18"