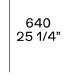

## **Poliform**



**DESCRIPTION** 

**Typology** Armchair

**Structure** Double-density moulded flexible polyurethane

Seat / Backrest Double-density moulded flexible polyurethane

Feet Plastic cylinder or swivel base

Pre-cover Parts in cotton canvas with inner padding in down and parts in polyester wadding

Final cover Removable cover in fabric or leather

Features Normal double stitching or drawstring stitching in the colours as for samples

Slipcover features Perimetral edge in grosgrain in the same colour of the drawstring stitching



## **DIMENSIONS**

## Stretched cover







## Copertura del fondo della piega







380 15"