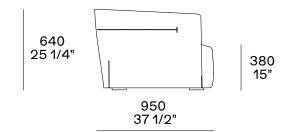

## **Poliform**



**DESCRIPTION** 

**Typology** Armchair

**Structure** Double-density moulded flexible polyurethane

Seat / Backrest Double-density moulded flexible polyurethane

Feet Plastic cylinder or swivel base

Pre-cover Parts in cotton canvas with inner padding in down and parts in polyester wadding

Final cover Removable cover in fabric or leather

Features Normal double stitching or drawstring stitching in the colours as for samples

Slipcover features Perimetral edge in grosgrain in the same colour of the drawstring stitching



## **DIMENSIONS**

## Stretched cover







## Copertura del fondo della piega







380 15"