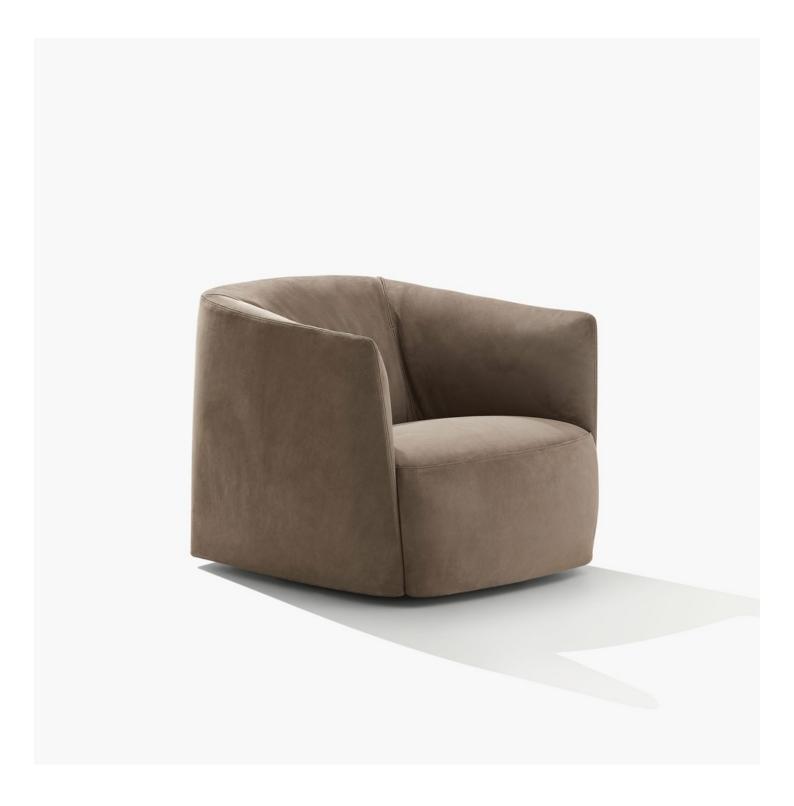

## **Poliform**

**DESCRIPTION** 

**Typology** Armchair

**Structure** Double-density moulded flexible polyurethane

Seat / Backrest Double-density moulded flexible polyurethane

Feet Plastic cylinder or swivel base

Pre-cover Parts in cotton canvas with inner padding in down and parts in polyester wadding

Final cover Removable cover in fabric or leather

Features Normal double stitching or drawstring stitching in the colours as for samples

Slipcover features Perimetral edge in grosgrain in the same colour of the drawstring stitching