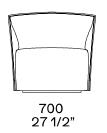

## **Poliform**



**DESCRIPTION** 

**Typology** Armchair

**Structure** Double-density moulded flexible polyurethane

Seat / Backrest Double-density moulded flexible polyurethane

Feet Plastic cylinder or swivel base

Pre-cover Parts in cotton canvas with inner padding in down and parts in polyester wadding

Final cover Removable cover in fabric or leather

Features Normal double stitching or drawstring stitching in the colours as for samples

Slipcover features Perimetral edge in grosgrain in the same colour of the drawstring stitching



## **DIMENSIONS**

## Stretched cover







## Copertura del fondo della piega







380 15"