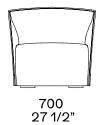

## **Poliform**



**DESCRIPTION** 

**Typology** Armchair

**Structure** Double-density moulded flexible polyurethane

Seat / Backrest Double-density moulded flexible polyurethane

Feet Plastic cylinder or swivel base

Pre-cover Parts in cotton canvas with inner padding in down and parts in polyester wadding

Final cover Removable cover in fabric or leather

Features Normal double stitching or drawstring stitching in the colours as for samples

Slipcover features Perimetral edge in grosgrain in the same colour of the drawstring stitching



## **DIMENSIONS**

## Stretched cover







## Copertura del fondo della piega







380 15"