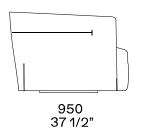

## **Poliform**



**DESCRIPTION** 

**Typology** Armchair

**Structure** Double-density moulded flexible polyurethane

Seat / Backrest Double-density moulded flexible polyurethane

Feet Plastic cylinder or swivel base

Pre-cover Parts in cotton canvas with inner padding in down and parts in polyester wadding

Final cover Removable cover in fabric or leather

Features Normal double stitching or drawstring stitching in the colours as for samples

Slipcover features Perimetral edge in grosgrain in the same colour of the drawstring stitching



## **DIMENSIONS**

## Stretched cover







## Copertura del fondo della piega







380 15"