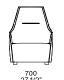

# **Poliform**



## **Poliform**

#### **DESCRIPTION**

**Typology** Armchair

**Structure** Double-density moulded flexible polyurethane

Seat / Backrest Double-density moulded flexible polyurethane

Feet Plastic cylinder or swivel base

Pre-cover Parts in cotton cloth with inner side in feathers and parts in polyester padding

Final cover Removable cover in fabric or leather

Features Normal double stitching or drawstring stitching in the colours as for samples

Slipcover features Perimetral edge in grosgrain in the same colour of the drawstring stitching

#### **DIMENSIONS**

#### Stretched cover







### Rivestimento fondopiega