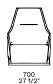

# **Poliform**



## **Poliform**

#### **DESCRIPTION**

**Typology** Armchair

**Structure** Double-density moulded flexible polyurethane

Seat / Backrest Double-density moulded flexible polyurethane

Feet Plastic cylinder or swivel base

Pre-cover Parts in cotton cloth with inner side in feathers and parts in polyester padding

Final cover Removable cover in fabric or leather

Features Normal double stitching or drawstring stitching in the colours as for samples

Slipcover features Perimetral edge in grosgrain in the same colour of the drawstring stitching

#### **DIMENSIONS**

#### Stretched cover







### Rivestimento fondopiega