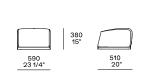

# **Poliform**



## **Poliform**

#### **DESCRIPTION**

**Typology** Armchair

**Structure** Double-density moulded flexible polyurethane

Seat / Backrest Double-density moulded flexible polyurethane

Feet Plastic cylinder or swivel base

Pre-cover Parts in cotton cloth with inner side in feathers and parts in polyester padding

Final cover Removable cover in fabric or leather

Features Normal double stitching or drawstring stitching in the colours as for samples

Slipcover features Perimetral edge in grosgrain in the same colour of the drawstring stitching

#### **DIMENSIONS**

#### Stretched cover







### Rivestimento fondopiega