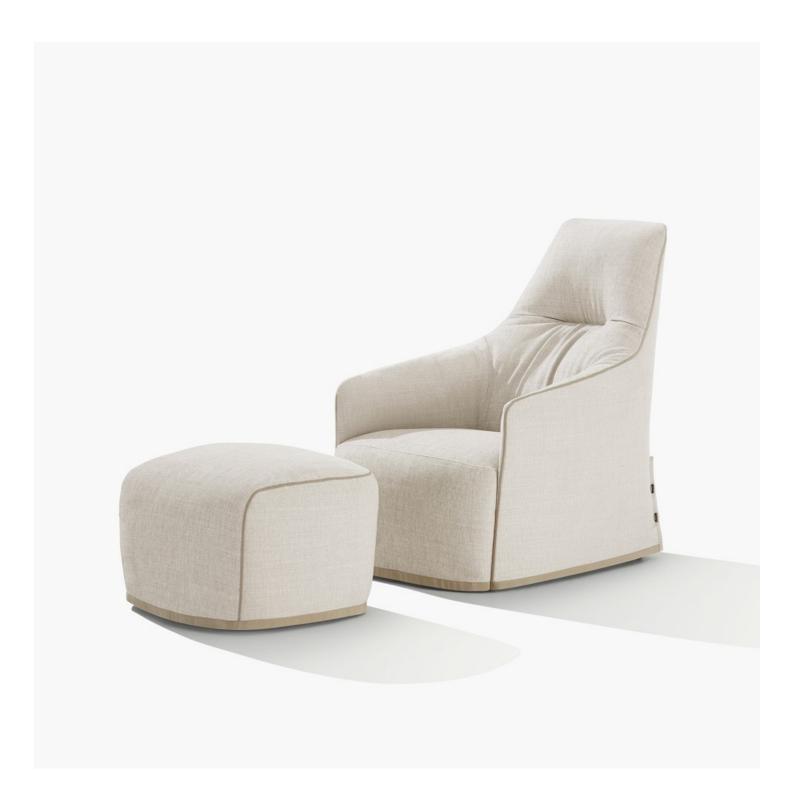

#### **DESCRIPTION**

**Typology** Armchair

**Structure** Double-density moulded flexible polyurethane

Seat / Backrest Double-density moulded flexible polyurethane

Feet Plastic cylinder or swivel base

Pre-cover Parts in cotton cloth with inner side in feathers and parts in polyester padding

Final cover Removable cover in fabric or leather

Features Normal double stitching or drawstring stitching in the colours as for samples

Slipcover features Perimetral edge in grosgrain in the same colour of the drawstring stitching