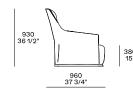

# **Poliform**



## **Poliform**

#### **DESCRIPTION**

**Typology** Armchair

**Structure** Double-density moulded flexible polyurethane

Seat / Backrest Double-density moulded flexible polyurethane

Feet Plastic cylinder or swivel base

Pre-cover Parts in cotton cloth with inner side in feathers and parts in polyester padding

Final cover Removable cover in fabric or leather

Features Normal double stitching or drawstring stitching in the colours as for samples

Slipcover features Perimetral edge in grosgrain in the same colour of the drawstring stitching

#### **DIMENSIONS**

#### Stretched cover







### Rivestimento fondopiega