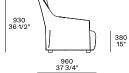

# **Poliform**



## **Poliform**

#### **DESCRIPTION**

**Typology** Armchair

**Structure** Double-density moulded flexible polyurethane

Seat / Backrest Double-density moulded flexible polyurethane

Feet Plastic cylinder or swivel base

Pre-cover Parts in cotton cloth with inner side in feathers and parts in polyester padding

Final cover Removable cover in fabric or leather

Features Normal double stitching or drawstring stitching in the colours as for samples

Slipcover features Perimetral edge in grosgrain in the same colour of the drawstring stitching

#### **DIMENSIONS**

#### Stretched cover







### Rivestimento fondopiega