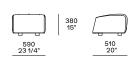

# **Poliform**



## **Poliform**

#### **DESCRIPTION**

**Typology** Armchair

**Structure** Double-density moulded flexible polyurethane

Seat / Backrest Double-density moulded flexible polyurethane

Feet Plastic cylinder or swivel base

Pre-cover Parts in cotton cloth with inner side in feathers and parts in polyester padding

Final cover Removable cover in fabric or leather

Features Normal double stitching or drawstring stitching in the colours as for samples

Slipcover features Perimetral edge in grosgrain in the same colour of the drawstring stitching

#### **DIMENSIONS**

#### Stretched cover







### Rivestimento fondopiega