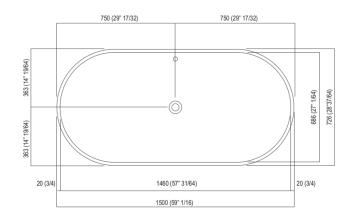

Materials used: Steel.

| Height:                 | 67.5 cm          | 26"5/8 inches                |
|-------------------------|------------------|------------------------------|
| Depth:                  | 72.6 cm          | 28"5/8 inches                |
| Lenght:                 | 150.0 cm         | 59"1/2 inches                |
| Capacity:               | 320.0            | 85 gal                       |
| Weight:                 | 65.0 kg          | 143 lbs                      |
| Packaging measurements: | 87 x 165 x 70 cm | 34"1/4 x 65" x 27"1/2 inches |
| Weight with packaging:  | 88.0 kg          | 195 lbs                      |

#### Main dimensions

Drain pipe position