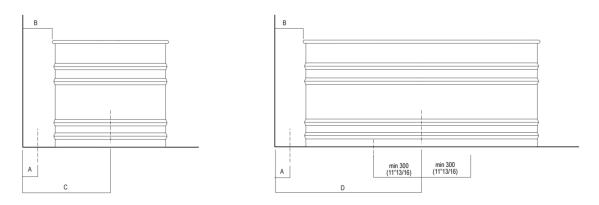

#### Main dimensions

Drain pipe position

## Dimensions for wall mounted taps

|       |                                         | A*             | B**            |
|-------|-----------------------------------------|----------------|----------------|
| FEZ   | (ARUB050000L, ARUB051000L, ARUB150000C, | 780 (30"45/64) | -              |
|       | ARUB151000C, ARUB1089S, ARUB190000C,    |                |                |
|       | ARUB191000C, ARUB1091S)                 |                |                |
| MEMOR | Y (ARUB1076S, ARUB1077S, ARUB1040S)     | 780 (30"45/64) | -              |
| SQUAR | E (ARUB0932N, ARUB0933N, ARUB1117)      | -              | 780 (30"45/64) |
| SEN   | (ASEN0912V)                             | -              | 830 (32"43/64) |

\* inserasse gruppo / axial distance for tap
\*\* filo inferiore gruppo / Tap's lower edge

## Dimensions for freestanding spouts

|                                       |                              | А          | В             | С              | D             |
|---------------------------------------|------------------------------|------------|---------------|----------------|---------------|
| FEZ                                   | (ARUB140, RAUB145, ARUB170N) | 80 (3"1/8) | 170 (6"11/16) | 540 (21"17/64) | 920 (36"7/32) |
| MEMORY (ARUB1078, ARUB1072, ARUB1033) |                              | 80 (3"1/8) | 170 (6"11/16) | 540 (21"17/64) | 920 (36"7/32) |
| SQUARE (ARUB0961L, ARUB0934L,         |                              | 80 (3"1/8) | 140 (5"33/64) | 520 (20"15/32) | 900 (35"7/16) |
| ARUB0935NL, ARUB0936NL,               |                              |            |               |                |               |
| ARUB0952L, ARUB1024N,                 |                              |            |               |                |               |
|                                       | ARUB1112, ARUB1115)          |            |               |                |               |
| SEN                                   | (ASEN0911)                   | 80 (3"1/8) | 140 (5"33/64) | 520 (20"15/32) | 900 (35"7/16) |