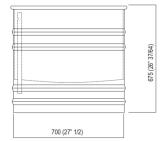

Materials used: Steel.

| Height:                 | 67.5 cm          | 26"5/8 inches                |
|-------------------------|------------------|------------------------------|
| Depth:                  | 72.6 cm          | 28"5/8 inches                |
| Lenght:                 | 150.0 cm         | 59"1/2 inches                |
| Capacity:               | 320.0            | 85 gal                       |
| Weight:                 | 65.0 kg          | 143 lbs                      |
| Packaging measurements: | 87 x 165 x 70 cm | 34"1/4 x 65" x 27"1/2 inches |
| Weight with packaging:  | 88.0 kg          | 195 lbs                      |

#### Main dimensions

Drain pipe position