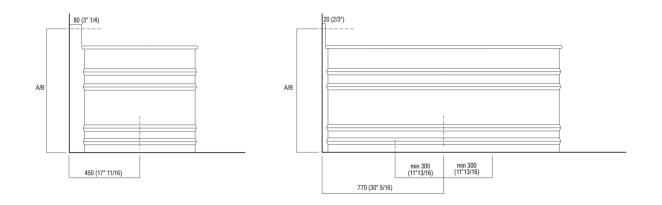

for the positioning of the waste trap AKITPZVAS.

Materials used: Steel.

| Height:                 | 67.5 cm          | 26"5/8 inches                |
|-------------------------|------------------|------------------------------|
| Depth:                  | 72.6 cm          | 28"5/8 inches                |
| Lenght:                 | 150.0 cm         | 59"1/2 inches                |
| Capacity:               | 320.0            | 85 gal                       |
| Weight:                 | 65.0 kg          | 143 lbs                      |
| Packaging measurements: | 87 x 165 x 70 cm | 34"1/4 x 65" x 27"1/2 inches |
| Weight with packaging:  | 88.0 kg          | 195 lbs                      |





#### Main dimensions











Drain pipe position







## Dimensions for wall mounted taps



|       |                                         | A*             | B**            |
|-------|-----------------------------------------|----------------|----------------|
| FEZ   | (ARUB050000L, ARUB051000L, ARUB150000C, | 780 (30"45/64) | -              |
|       | ARUB151000C, ARUB1089S, ARUB190000C,    |                |                |
|       | ARUB191000C, ARUB1091S)                 |                |                |
| MEMOR | Y (ARUB1076S, ARUB1077S, ARUB1040S)     | 780 (30"45/64) | -              |
| SQUAR | E (ARUB0932N, ARUB0933N, ARUB1117)      | -              | 780 (30"45/64) |
| SEN   | (ASEN0912V)                             | -              | 830 (32"43/64) |

\* inserasse gruppo / axial distance for tap
\*\* filo inferiore gruppo / Tap's lower edge





## Dimensions