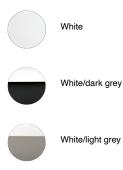

#### Finishes

Oval steel bathtub painted white (RAL9003) with dark grey exterior (RAL7021). With external overflow system painted white. Available in two measures: Vieques (cm 171, h cm 62,5 - 67" 3/8, h 24" 5/8) and Vieques XS (cm 155, h cm 67,5 - 59" 1/2, h 26" 5/8). Backrest and shelf in iroko wood available as accessories, to be installed on bathtub edge. The bath must be fitted with waste trap .MET0433WU (.MET0434 for bathtubs on display). For an easier installation of the bathtubs we recommend to use the template for the positioning of the waste trap AKITPZVAS.