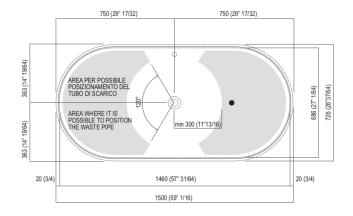

#### Main dimensions

Drain pipe position

#### Finishes

Oval steel bathtub painted white (RAL9003) with dark grey exterior (RAL7021). With external overflow system painted white. Available in two measures: Vieques (cm 171, h cm 62,5 - 67" 3/8, h 24" 5/8) and Vieques XS (cm 155, h cm 67,5 - 59" 1/2, h 26" 5/8). Backrest and shelf in iroko wood available as accessories, to be installed on bathtub edge. The bath must be fitted with waste trap .MET0433WU (.MET0434 for bathtubs on display). For an easier installation of the bathtubs we recommend to use the template for the positioning of the waste trap AKITPZVAS.