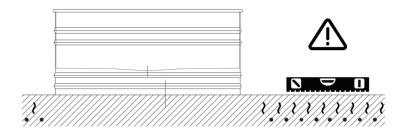

Note

La vasca deve essere installata su un pavimento perfettamente piano. The bathtub must be positioned on a flat floor surface.

Evitare di realizzare impianti di riscaldamento nell'area sottostante la vasca. Avoid the installation of floor heating plants in the area under the bathtub.