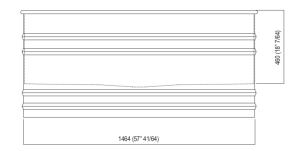

Materials used: Steel.

| Height:                 | 67.5 cm          | 26"5/8 inches                |
|-------------------------|------------------|------------------------------|
| Depth:                  | 72.6 cm          | 28"5/8 inches                |
| Lenght:                 | 150.0 cm         | 59"1/2 inches                |
| Capacity:               | 320.0            | 85 gal                       |
| Weight:                 | 65.0 kg          | 143 lbs                      |
| Packaging measurements: | 87 x 165 x 70 cm | 34"1/4 x 65" x 27"1/2 inches |
| Weight with packaging:  | 88.0 kg          | 195 lbs                      |

#### Main dimensions

Drain pipe position