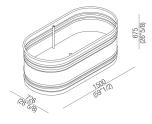

Materials used: Steel.

| Height:                 | 67.5 cm          | 26"5/8 inches                |
|-------------------------|------------------|------------------------------|
| Depth:                  | 72.6 cm          | 28"5/8 inches                |
| Lenght:                 | 150.0 cm         | 59"1/2 inches                |
| Capacity:               | 320.0            | 85 gal                       |
| Weight:                 | 65.0 kg          | 143 lbs                      |
| Packaging measurements: | 87 x 165 x 70 cm | 34"1/4 x 65" x 27"1/2 inches |
| Weight with packaging:  | 88.0 kg          | 195 lbs                      |

#### Main dimensions

Drain pipe position