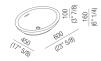

## **Finishes**

White Cristalplant® biobased

Semi-recessed oval washbasin made from white Cristalplant® biobased without tap hole, with overflow hole. Designed for waste .MET0346P, .MET0562 or .MET0508L with concealed waste trap .PLA0456.

Materials used: Cristalplant® biobased.

| Width:                  | 60.0 cm         | 23" 5/8 inches                 |
|-------------------------|-----------------|--------------------------------|
| Height:                 | 16.0 cm         | 6" 1/4 inches                  |
| Depth:                  | 45.0 cm         | 17" 5/8 inches                 |
| Capacity:               | 5.0 I           | 1 gal                          |
| Weight:                 | 14.0 kg         | 31 lbs                         |
| Packaging measurements: | 48 x 62 x 20 cm | 18"7/8 x 24"3/8 x 7"7/8 inches |
| Weight with packaging:  | 17.0 kg         | 37 lbs                         |